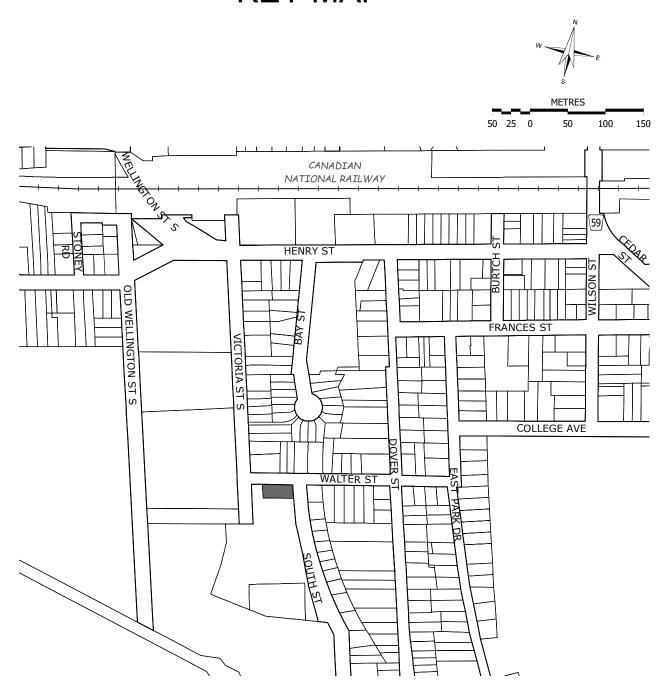

ded, that are consistent with the provisions herein contained shall continue to apply mutatis mutandis."
- 3. This By-law comes into force in accordance with Section 34(21) and (30) of the Planning Act, R.S.O. 1990, as amended.

READ a first and second time this 20th day of February, 2025.

READ a third time and finally passed this 20<sup>th</sup> day of February, 2025.

Mayor – Jerry Acchione

Deputy Clerk – Jeff Bunn

## SCHEDULE "A"

TO BY-LAW No. \_\_

PART LOT 30, REGISTERED PLAN 212 PART 1, REFERENCE PLAN 41R-3014 CITY OF WOODSTOCK





AREA OF ZONE CHANGE TO R3-60

NOTE: ALL DIMENSIONS IN METRES



| THIS IS SCHEDULE "A |
|---------------------|
|---------------------|

TO BY-LAW No.  $\_9736-25$  , 2025

THE \_\_\_\_20th\_\_DAY OF \_\_February\_, 2025

MAYOR

CLERK

# **KEY MAP**





LANDS TO WHICH BYLAW 9736-25, APPLIES



Growing stronger together