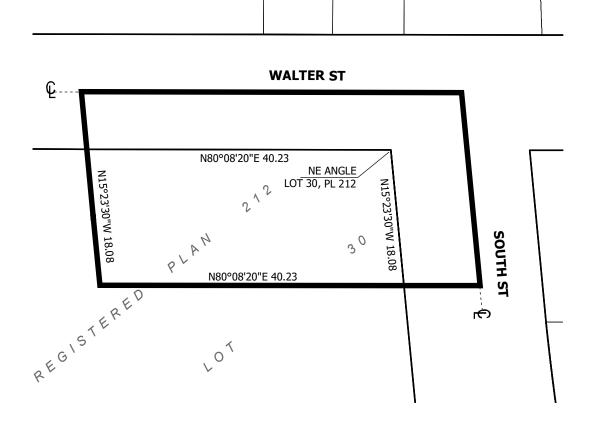

## SCHEDULE "A"

TO BY-LAW No. \_\_

PART LOT 30, REGISTERED PLAN 212 PART 1, REFERENCE PLAN 41R-3014 CITY OF WOODSTOCK

AREA OF ZONE CHANGE TO R3-60

NOTE: ALL DIMENSIONS IN METRES

| THIS IS SCHEDULE "A |
|---------------------|
|---------------------|

TO BY-LAW No.  $\_9736-25$  , 2025

THE \_\_\_\_20th\_\_DAY OF \_\_February\_, 2025

MAYOR

CLERK