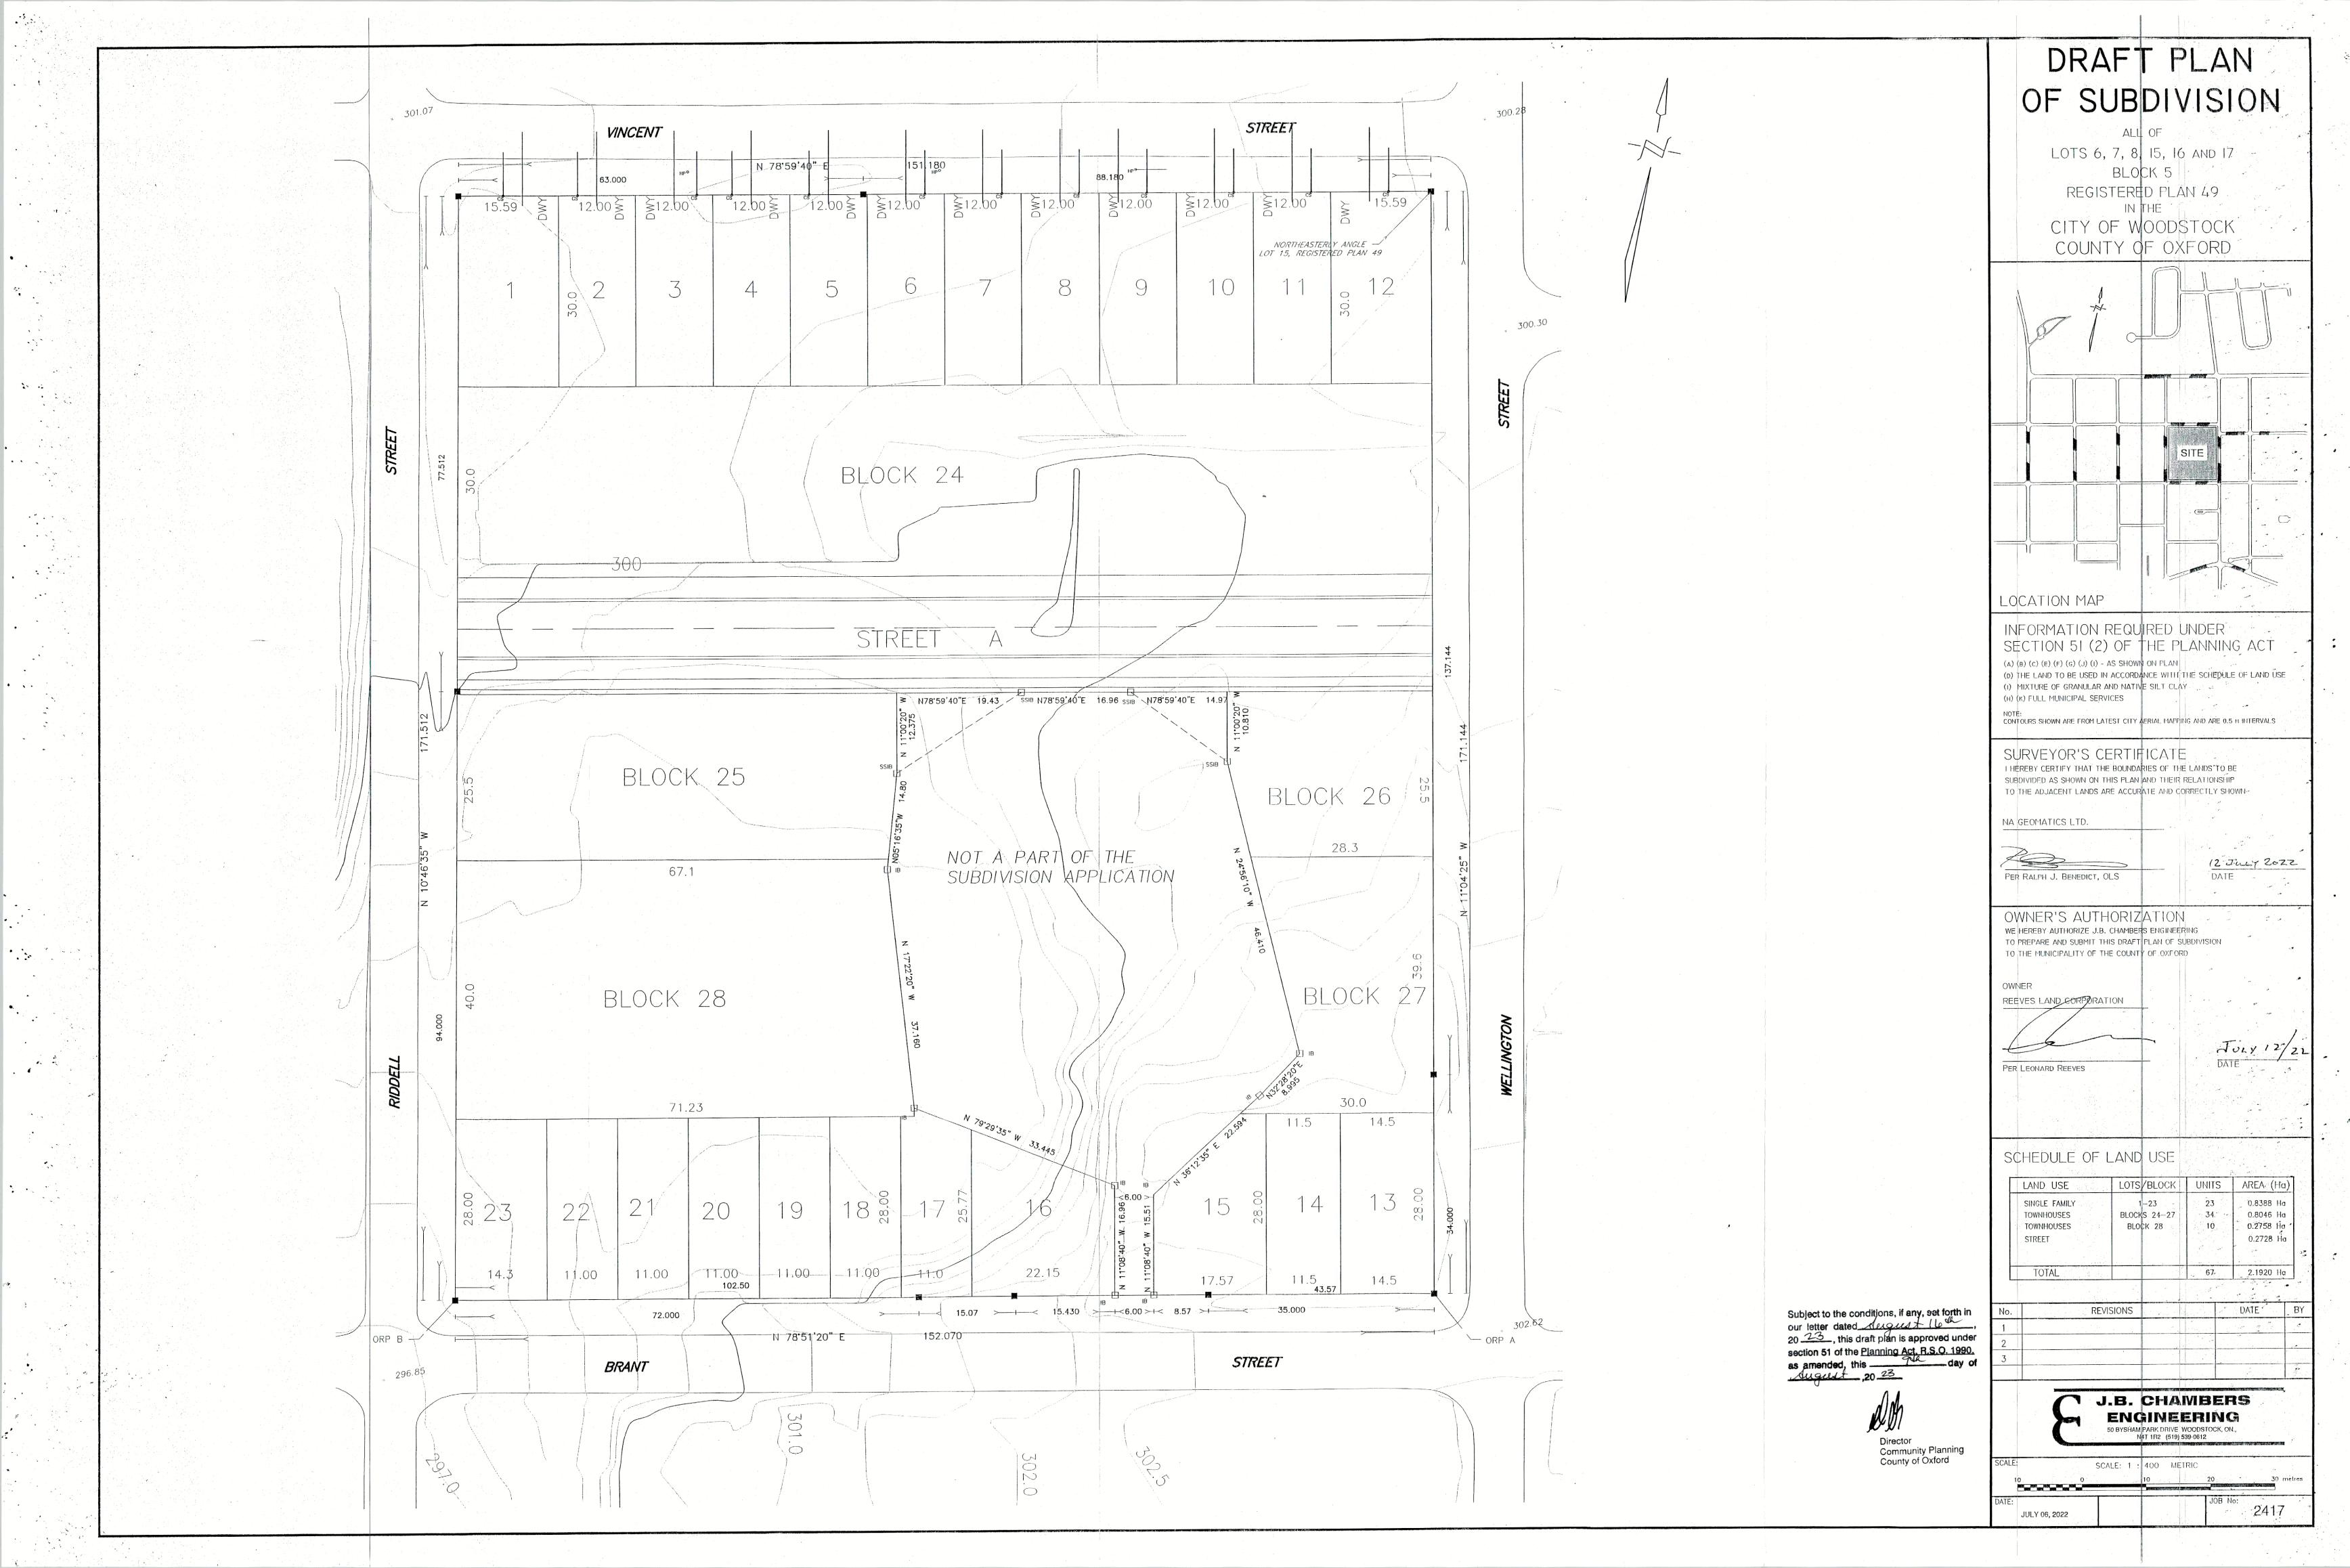

### BACKGROUND

The former Woodstock Hospital property has obtained Draft Plan of Subdivision approval, and the developer, Reeves Land Corporation, is moving forward with detailed engineering design. The property is located within the block bordered by Vincent Street, Riddell Street, Brant Street, and Wellington Street North. The proposed subdivision includes the creation of one new street (see attached figure). The street is to be constructed and dedicated to the City as public highway and therefore must be named to the satisfaction of City Council.

### COMMENT

The new street proposed in the former Woodstock Hospital Subdivision, identified as Street A on the attached figure, currently requires naming. The developer has suggested the name "Len's Way" for the new street, named after the developer, himself.