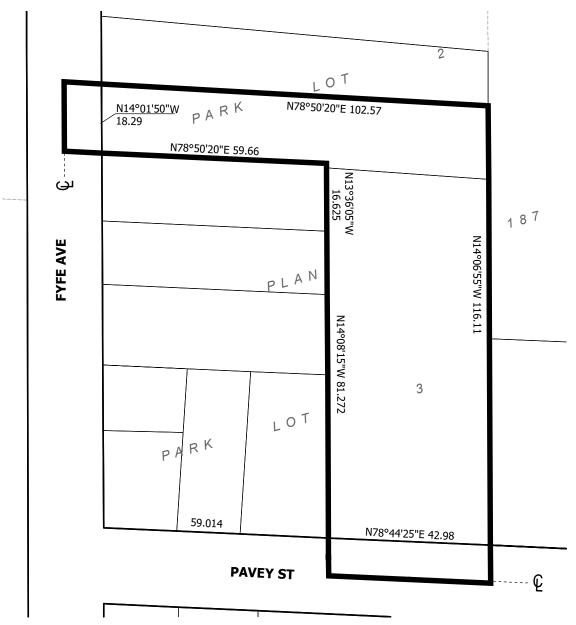

# SCHEDULE "A"

TO BY-LAW No. \_\_9744-25

PART PARK LOTS 2 & 3 EAST OF FYFE AVE, REGISTERED PLAN 187 CITY OF WOODSTOCK

CLERK

|                                                  | THIS IS SCHEDULE "A"        |
|--------------------------------------------------|-----------------------------|
| AREA OF ZONE CHANGE TO R3-63                     | TO BY-LAW No9744-25, PASSED |
| NOTE: ALL DIMENSIONS IN METRES                   | THE20th DAY OF9744-25, 2025 |
| <b>Öxford</b> County                             | MAYOR                       |
| Growing stronger together                        | WATCH.                      |
| Produced By The Department of Corporate Services |                             |