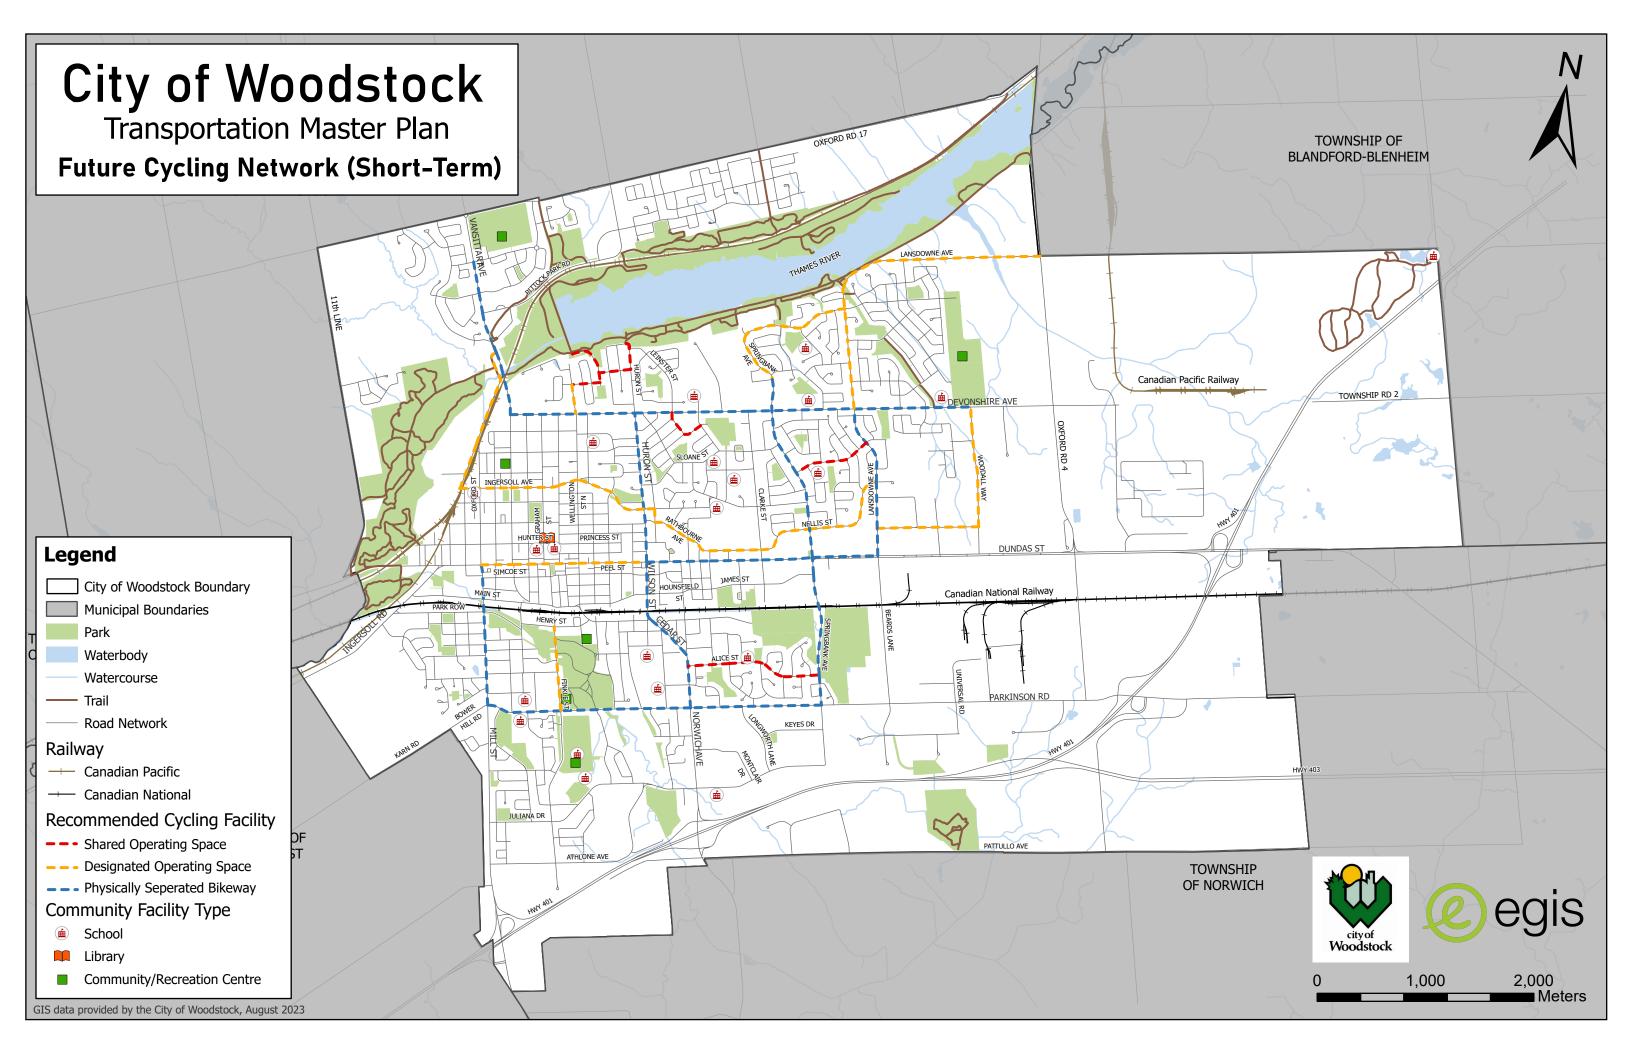

## Appendix P – Cycling Network Implementation Plan and Costing

|                                                                                                                                                                                                                                                | ^                                                                                                                                                                                                                                                                  | cling Facility Recommend                                                                                                                                                                                                                         | ations -                                | Short-Torn                                                                                                | n (0 - 5 Voar                                                                                                                                                                                                                                                                                                                       | rc1                                                                                                                                                                                                                                                                                                                                                                                                                                                                      |                                                                                  |                                                                                        |                                                                                                                                   |
|------------------------------------------------------------------------------------------------------------------------------------------------------------------------------------------------------------------------------------------------|--------------------------------------------------------------------------------------------------------------------------------------------------------------------------------------------------------------------------------------------------------------------|--------------------------------------------------------------------------------------------------------------------------------------------------------------------------------------------------------------------------------------------------|-----------------------------------------|-----------------------------------------------------------------------------------------------------------|-------------------------------------------------------------------------------------------------------------------------------------------------------------------------------------------------------------------------------------------------------------------------------------------------------------------------------------|--------------------------------------------------------------------------------------------------------------------------------------------------------------------------------------------------------------------------------------------------------------------------------------------------------------------------------------------------------------------------------------------------------------------------------------------------------------------------|----------------------------------------------------------------------------------|----------------------------------------------------------------------------------------|-----------------------------------------------------------------------------------------------------------------------------------|
| Road Name                                                                                                                                                                                                                                      | From                                                                                                                                                                                                                                                               | To                                                                                                                                                                                                                                               | Owner                                   |                                                                                                           | Status                                                                                                                                                                                                                                                                                                                              | Recommended Facility Type                                                                                                                                                                                                                                                                                                                                                                                                                                                | Length (km)                                                                      | Cost                                                                                   |                                                                                                                                   |
| PARKINSON RD                                                                                                                                                                                                                                   | SPRINGBANK AVENUE                                                                                                                                                                                                                                                  | NORWICH AVENUE                                                                                                                                                                                                                                   | COUNTY                                  | Bike Lane                                                                                                 | Existing                                                                                                                                                                                                                                                                                                                            | Physically Seperated Bikeway                                                                                                                                                                                                                                                                                                                                                                                                                                             | 1.2                                                                              | \$                                                                                     | 327,823                                                                                                                           |
| PARKINSON RD                                                                                                                                                                                                                                   | FINKLE STREET                                                                                                                                                                                                                                                      | NORWICH AVENUE                                                                                                                                                                                                                                   | COUNTY                                  | Bike Lane                                                                                                 | Existing                                                                                                                                                                                                                                                                                                                            | Physically Seperated Bikeway                                                                                                                                                                                                                                                                                                                                                                                                                                             | 1.2                                                                              | \$                                                                                     | 324,692                                                                                                                           |
| PARKINSON RD                                                                                                                                                                                                                                   | MILL STREET                                                                                                                                                                                                                                                        | FINKLE STREET                                                                                                                                                                                                                                    | COUNTY                                  | Bike Lane                                                                                                 | Existing                                                                                                                                                                                                                                                                                                                            | Physically Seperated Bikeway                                                                                                                                                                                                                                                                                                                                                                                                                                             | 0.7                                                                              | \$                                                                                     | 185,676                                                                                                                           |
| MILL ST                                                                                                                                                                                                                                        | 30 M NORTH OF KENDALL AVENUE                                                                                                                                                                                                                                       | PARKINSON ROAD                                                                                                                                                                                                                                   | COUNTY                                  | Bike Lane                                                                                                 | Existing                                                                                                                                                                                                                                                                                                                            | Physically Seperated Bikeway                                                                                                                                                                                                                                                                                                                                                                                                                                             | 0.6                                                                              | \$                                                                                     | 171,032                                                                                                                           |
| MILL ST                                                                                                                                                                                                                                        | PARK ROW                                                                                                                                                                                                                                                           | 30 M NORTH OF KENDALL AVENUE                                                                                                                                                                                                                     | COUNTY                                  | Bike Lane                                                                                                 | Existing                                                                                                                                                                                                                                                                                                                            | Physically Seperated Bikeway                                                                                                                                                                                                                                                                                                                                                                                                                                             | 0.2                                                                              | \$                                                                                     | 63,696                                                                                                                            |
| FINKLE ST<br>NORWICH AVE                                                                                                                                                                                                                       | HNERY STREET CEDAR STREET                                                                                                                                                                                                                                          | PARKINSON ROAD PARKINSON ROAD                                                                                                                                                                                                                    | CITY                                    | Edgeline                                                                                                  | Existing<br>Recommended                                                                                                                                                                                                                                                                                                             | Designated Operating Space Physically Seperated Bikeway                                                                                                                                                                                                                                                                                                                                                                                                                  | 0.8<br>0.5                                                                       | \$                                                                                     | 21,678<br>137,953                                                                                                                 |
| CEDAR ST                                                                                                                                                                                                                                       | WILSON STREET                                                                                                                                                                                                                                                      | NORWICH AVENUE                                                                                                                                                                                                                                   | COUNTY                                  |                                                                                                           | Recommended                                                                                                                                                                                                                                                                                                                         | Physically Seperated Bikeway                                                                                                                                                                                                                                                                                                                                                                                                                                             | 0.5                                                                              | \$                                                                                     | 128,072                                                                                                                           |
| WILSON ST                                                                                                                                                                                                                                      | DUNDAS STREET                                                                                                                                                                                                                                                      | CEDAR STREET                                                                                                                                                                                                                                     | COUNTY                                  |                                                                                                           | Recommended                                                                                                                                                                                                                                                                                                                         | Physically Seperated Bikeway                                                                                                                                                                                                                                                                                                                                                                                                                                             | 0.5                                                                              | \$                                                                                     | 145,653                                                                                                                           |
| ALICE ST                                                                                                                                                                                                                                       | BEE STREET                                                                                                                                                                                                                                                         | ELMWOOD CRESCENT                                                                                                                                                                                                                                 | CITY                                    | Edgeline                                                                                                  | Existing                                                                                                                                                                                                                                                                                                                            | Shared Operating Space                                                                                                                                                                                                                                                                                                                                                                                                                                                   | 0.3                                                                              | \$                                                                                     | 1,351                                                                                                                             |
| ALICE ST                                                                                                                                                                                                                                       | ELMWOOD CRESCENT                                                                                                                                                                                                                                                   | SHORT AVENUE                                                                                                                                                                                                                                     | CITY                                    | Edgeline                                                                                                  | Existing                                                                                                                                                                                                                                                                                                                            | Shared Operating Space                                                                                                                                                                                                                                                                                                                                                                                                                                                   | 0.2                                                                              | \$                                                                                     | 828                                                                                                                               |
| ALICE ST                                                                                                                                                                                                                                       | SHORT AVENUE                                                                                                                                                                                                                                                       | SPRINGBANK AVENUE                                                                                                                                                                                                                                | CITY                                    | Edgeline                                                                                                  | Existing                                                                                                                                                                                                                                                                                                                            | Shared Operating Space                                                                                                                                                                                                                                                                                                                                                                                                                                                   | 0.3                                                                              | \$                                                                                     | 1,290                                                                                                                             |
| SPRINGBANK AVE S                                                                                                                                                                                                                               | ALICE STREET                                                                                                                                                                                                                                                       | 113 M NORTH OF ALICE STREET                                                                                                                                                                                                                      | CITY                                    | Signed                                                                                                    | Existing                                                                                                                                                                                                                                                                                                                            | Physically Seperated Bikeway                                                                                                                                                                                                                                                                                                                                                                                                                                             | 0.1                                                                              | \$                                                                                     | 31,044                                                                                                                            |
| SPRINGBANK AVE S                                                                                                                                                                                                                               | 113 M NORTH OF ALICE STREET                                                                                                                                                                                                                                        | NORTH EXPANSION JOINT CNR BRIDGE                                                                                                                                                                                                                 | CITY                                    | Signed                                                                                                    | Existing                                                                                                                                                                                                                                                                                                                            | Physically Seperated Bikeway                                                                                                                                                                                                                                                                                                                                                                                                                                             | 0.6                                                                              | \$                                                                                     | 157,245                                                                                                                           |
| SPRINGBANK AVE S<br>MILL ST                                                                                                                                                                                                                    | NORTH EXPANSION JOINT CNR BRIDGE<br>DUNDAS STREET                                                                                                                                                                                                                  | JAMES STREET PARK ROW                                                                                                                                                                                                                            | COUNTY                                  | Signed<br>Bike Lane                                                                                       | Existing<br>Existing                                                                                                                                                                                                                                                                                                                | Physically Seperated Bikeway Physically Seperated Bikeway                                                                                                                                                                                                                                                                                                                                                                                                                | 0.2                                                                              | \$                                                                                     | 64,521<br>117,568                                                                                                                 |
| DUNDAS ST                                                                                                                                                                                                                                      | VANSITTART AVENUE                                                                                                                                                                                                                                                  | OXFORD STREET                                                                                                                                                                                                                                    | CITY                                    | DIKE Latte                                                                                                | Recommended                                                                                                                                                                                                                                                                                                                         | Designated Operating Space                                                                                                                                                                                                                                                                                                                                                                                                                                               | 0.4                                                                              | \$                                                                                     | 9,248                                                                                                                             |
| DUNDAS ST                                                                                                                                                                                                                                      | LIGHT STREET                                                                                                                                                                                                                                                       | VANSITTART AVENUE                                                                                                                                                                                                                                | CITY                                    |                                                                                                           | Recommended                                                                                                                                                                                                                                                                                                                         | Designated Operating Space                                                                                                                                                                                                                                                                                                                                                                                                                                               | 0.1                                                                              | \$                                                                                     | 3,717                                                                                                                             |
| DUNDAS ST                                                                                                                                                                                                                                      | WELLINGTON STREET                                                                                                                                                                                                                                                  | LIGHT STREET                                                                                                                                                                                                                                     | CITY                                    |                                                                                                           | Recommended                                                                                                                                                                                                                                                                                                                         | Designated Operating Space                                                                                                                                                                                                                                                                                                                                                                                                                                               | 0.5                                                                              | \$                                                                                     | 12,783                                                                                                                            |
| DUNDAS ST                                                                                                                                                                                                                                      | HURON STREET                                                                                                                                                                                                                                                       | WELLINGTON STREET                                                                                                                                                                                                                                | CITY                                    |                                                                                                           | Recommended                                                                                                                                                                                                                                                                                                                         | Designated Operating Space                                                                                                                                                                                                                                                                                                                                                                                                                                               | 0.6                                                                              | \$                                                                                     | 17,495                                                                                                                            |
| DUNDAS ST                                                                                                                                                                                                                                      | WEST AVENUE                                                                                                                                                                                                                                                        | HURON STREET                                                                                                                                                                                                                                     | CITY                                    |                                                                                                           | Recommended                                                                                                                                                                                                                                                                                                                         | Physically Seperated Bikeway                                                                                                                                                                                                                                                                                                                                                                                                                                             | 0.6                                                                              | \$                                                                                     | 157,293                                                                                                                           |
| DUNDAS ST                                                                                                                                                                                                                                      | CLARKE STREET                                                                                                                                                                                                                                                      | WEST AVENUE                                                                                                                                                                                                                                      | CITY                                    |                                                                                                           | Recommended                                                                                                                                                                                                                                                                                                                         | Physically Seperated Bikeway                                                                                                                                                                                                                                                                                                                                                                                                                                             | 0.5                                                                              | \$                                                                                     | 128,303                                                                                                                           |
| DUNDAS ST                                                                                                                                                                                                                                      | SPRINGBANK AVENUE                                                                                                                                                                                                                                                  | CLARKE STREET                                                                                                                                                                                                                                    | CITY                                    | ļ                                                                                                         | Recommended                                                                                                                                                                                                                                                                                                                         | Physically Seperated Bikeway                                                                                                                                                                                                                                                                                                                                                                                                                                             | 0.5                                                                              | \$                                                                                     | 127,055                                                                                                                           |
| DUNDAS ST WESTBOUN<br>SYDENHAM ST                                                                                                                                                                                                              | RATHBOURNE AVE                                                                                                                                                                                                                                                     | SPRINGBANK AVE<br>HUGHSON STREET                                                                                                                                                                                                                 | CITY                                    | Signed                                                                                                    | Recommended<br>Existing                                                                                                                                                                                                                                                                                                             | Physically Seperated Bikeway Designated Operating Space                                                                                                                                                                                                                                                                                                                                                                                                                  | 0.6                                                                              | \$                                                                                     | 162,110<br>3,293                                                                                                                  |
| RATHBOURNE AVE                                                                                                                                                                                                                                 | SYDENHAM STREET                                                                                                                                                                                                                                                    | BLANDFORD STREET                                                                                                                                                                                                                                 | CITY                                    | Signed                                                                                                    | Existing                                                                                                                                                                                                                                                                                                                            | Designated Operating Space  Designated Operating Space                                                                                                                                                                                                                                                                                                                                                                                                                   | 0.1                                                                              | \$                                                                                     | 9,692                                                                                                                             |
| RATHBOURNE AVE                                                                                                                                                                                                                                 | WEST AVENUE                                                                                                                                                                                                                                                        | BLANDFORD STREET                                                                                                                                                                                                                                 | CITY                                    | Edgeline                                                                                                  | Existing                                                                                                                                                                                                                                                                                                                            | Designated Operating Space                                                                                                                                                                                                                                                                                                                                                                                                                                               | 0.3                                                                              | \$                                                                                     | 6,982                                                                                                                             |
| NELLIS ST                                                                                                                                                                                                                                      | CLARKE STREET                                                                                                                                                                                                                                                      | WEST AVENUE                                                                                                                                                                                                                                      | CITY                                    | Edgeline                                                                                                  | Existing                                                                                                                                                                                                                                                                                                                            | Designated Operating Space                                                                                                                                                                                                                                                                                                                                                                                                                                               | 0.5                                                                              | \$                                                                                     | 13,142                                                                                                                            |
| NELLIS ST                                                                                                                                                                                                                                      | SPRINGBANK AVENUE                                                                                                                                                                                                                                                  | CLARKE STREET                                                                                                                                                                                                                                    | CITY                                    | Signed                                                                                                    | Existing                                                                                                                                                                                                                                                                                                                            | Designated Operating Space                                                                                                                                                                                                                                                                                                                                                                                                                                               | 0.5                                                                              | \$                                                                                     | 14,952                                                                                                                            |
| NELLIS ST                                                                                                                                                                                                                                      | SPRINGBANK AVENUE                                                                                                                                                                                                                                                  | LANSDOWNE AVENUE                                                                                                                                                                                                                                 | CITY                                    | Edgeline                                                                                                  | Existing                                                                                                                                                                                                                                                                                                                            | Designated Operating Space                                                                                                                                                                                                                                                                                                                                                                                                                                               | 0.9                                                                              | \$                                                                                     | 25,215                                                                                                                            |
| LANSDOWNE AVE                                                                                                                                                                                                                                  | DUNDAS STREET                                                                                                                                                                                                                                                      | SOUTH LEG OF BYSHAM PARK DRIVE                                                                                                                                                                                                                   | CITY                                    | Sharrow                                                                                                   | Existing                                                                                                                                                                                                                                                                                                                            | Physically Seperated Bikeway                                                                                                                                                                                                                                                                                                                                                                                                                                             | 0.3                                                                              | \$                                                                                     | 67,553                                                                                                                            |
| BYSHAM PARK DRIVE                                                                                                                                                                                                                              | LANSDOWNE AVENUE                                                                                                                                                                                                                                                   | SEAGRAVE DRIVE                                                                                                                                                                                                                                   | CITY                                    | Bike Lane                                                                                                 | Existing                                                                                                                                                                                                                                                                                                                            | Designated Operating Space                                                                                                                                                                                                                                                                                                                                                                                                                                               | 0.4                                                                              | \$                                                                                     | 9,938                                                                                                                             |
| SEAGRAVE RD                                                                                                                                                                                                                                    | BYSHAM PARK ROAD                                                                                                                                                                                                                                                   | WOODALL WAY                                                                                                                                                                                                                                      | CITY                                    | Bike Lane                                                                                                 | Existing                                                                                                                                                                                                                                                                                                                            | Designated Operating Space                                                                                                                                                                                                                                                                                                                                                                                                                                               | 0.6                                                                              | \$                                                                                     | 16,096                                                                                                                            |
| WOODALL WAY WOODALL WAY                                                                                                                                                                                                                        | 221 M SOUTH OF DEVONSHIRE AVENUE DEVONSHIRE AVE                                                                                                                                                                                                                    | 221 M SOUTH OF DEVONSHIRE AVE                                                                                                                                                                                                                    | CITY                                    | Bike Lane<br>Bike Lane                                                                                    | Existing<br>Existing                                                                                                                                                                                                                                                                                                                | Designated Operating Space Designated Operating Space                                                                                                                                                                                                                                                                                                                                                                                                                    | 0.9                                                                              | \$                                                                                     | 25,017<br>5,792                                                                                                                   |
| LANSDOWNE AVE                                                                                                                                                                                                                                  | SOUTH LEG OF BYSHAM PARK DRIVE                                                                                                                                                                                                                                     | NELLIS STREET                                                                                                                                                                                                                                    | CITY                                    | DIKE LATIE                                                                                                | Recommended                                                                                                                                                                                                                                                                                                                         | Physically Seperated Bikeway                                                                                                                                                                                                                                                                                                                                                                                                                                             | 0.4                                                                              | \$                                                                                     | 114,810                                                                                                                           |
| LANSDOWNE AVE                                                                                                                                                                                                                                  | NELLIS STREET                                                                                                                                                                                                                                                      | DEVONSHIRE AVENUE                                                                                                                                                                                                                                | CITY                                    | Edgeline                                                                                                  | Existing                                                                                                                                                                                                                                                                                                                            | Physically Seperated Bikeway                                                                                                                                                                                                                                                                                                                                                                                                                                             | 0.7                                                                              | \$                                                                                     | 199,031                                                                                                                           |
| SPRUCEDALE RD                                                                                                                                                                                                                                  | ABBOTT PLACE                                                                                                                                                                                                                                                       | LANSDOWNE AVENUE                                                                                                                                                                                                                                 | CITY                                    | Signed                                                                                                    | Existing                                                                                                                                                                                                                                                                                                                            | Shared Operating Space                                                                                                                                                                                                                                                                                                                                                                                                                                                   | 0.2                                                                              | \$                                                                                     | 976                                                                                                                               |
| SPRUCEDALE RD                                                                                                                                                                                                                                  | BRIARHILL ROAD                                                                                                                                                                                                                                                     | ABBOTT PLACE                                                                                                                                                                                                                                     | CITY                                    | Signed                                                                                                    | Existing                                                                                                                                                                                                                                                                                                                            | Shared Operating Space                                                                                                                                                                                                                                                                                                                                                                                                                                                   | 0.2                                                                              | \$                                                                                     | 941                                                                                                                               |
| SPRUCEDALE RD                                                                                                                                                                                                                                  | SPRINGBANK AVENUE                                                                                                                                                                                                                                                  | BRIARHILL ROAD                                                                                                                                                                                                                                   | CITY                                    | Signed                                                                                                    | Existing                                                                                                                                                                                                                                                                                                                            | Shared Operating Space                                                                                                                                                                                                                                                                                                                                                                                                                                                   | 0.3                                                                              | \$                                                                                     | 1,001                                                                                                                             |
| SPRINGBANK AVE S                                                                                                                                                                                                                               | JAMES STREET                                                                                                                                                                                                                                                       | DUNDAS STREET                                                                                                                                                                                                                                    | CITY                                    | Signed                                                                                                    | Existing                                                                                                                                                                                                                                                                                                                            | Physically Seperated Bikeway                                                                                                                                                                                                                                                                                                                                                                                                                                             | 0.2                                                                              | \$                                                                                     | 41,171                                                                                                                            |
| SPRINGBANK AVE<br>SPRINGBANK AVE                                                                                                                                                                                                               | DUNDAS STREET CANFIELD CRES                                                                                                                                                                                                                                        | NELLIS STREET NELLIS STREET                                                                                                                                                                                                                      | CITY                                    | Bike Lane                                                                                                 | Existing                                                                                                                                                                                                                                                                                                                            | Physically Seperated Bikeway                                                                                                                                                                                                                                                                                                                                                                                                                                             | 0.3                                                                              | \$                                                                                     | 72,079<br>41,314                                                                                                                  |
| SPRINGBANK AVE                                                                                                                                                                                                                                 | CANFIELD CRES                                                                                                                                                                                                                                                      | SPRUCEDALE RD                                                                                                                                                                                                                                    | CITY                                    | Bike Lane<br>Bike Lane                                                                                    | Existing<br>Existing                                                                                                                                                                                                                                                                                                                | Physically Seperated Bikeway Physically Seperated Bikeway                                                                                                                                                                                                                                                                                                                                                                                                                | 0.2                                                                              | \$                                                                                     | 104,790                                                                                                                           |
| SPRINGBANK AVE                                                                                                                                                                                                                                 | SPRUCEDALE ROAD                                                                                                                                                                                                                                                    | DEVONSHIRE AVENUE                                                                                                                                                                                                                                | CITY                                    | Bike Lane                                                                                                 | Existing                                                                                                                                                                                                                                                                                                                            | Physically Seperated Bikeway                                                                                                                                                                                                                                                                                                                                                                                                                                             | 0.6                                                                              | \$                                                                                     | 170,098                                                                                                                           |
| GROSVENOR ST                                                                                                                                                                                                                                   | LEINSTER STREET                                                                                                                                                                                                                                                    | BROMPTON AVENUE                                                                                                                                                                                                                                  | CITY                                    | Signed                                                                                                    | Existing                                                                                                                                                                                                                                                                                                                            | Shared Operating Space                                                                                                                                                                                                                                                                                                                                                                                                                                                   | 0.2                                                                              | \$                                                                                     | 703                                                                                                                               |
| LEINSTER ST                                                                                                                                                                                                                                    | DEVONSHIRE AVENUE                                                                                                                                                                                                                                                  | GROSVENOR STREET                                                                                                                                                                                                                                 | CITY                                    | Signed                                                                                                    | Existing                                                                                                                                                                                                                                                                                                                            | Shared Operating Space                                                                                                                                                                                                                                                                                                                                                                                                                                                   | 0.2                                                                              | \$                                                                                     | 968                                                                                                                               |
| HUGHSON ST                                                                                                                                                                                                                                     | SYDENHAM STREET                                                                                                                                                                                                                                                    | HURON STREET                                                                                                                                                                                                                                     | CITY                                    | Edgeline                                                                                                  | Existing                                                                                                                                                                                                                                                                                                                            | Designated Operating Space                                                                                                                                                                                                                                                                                                                                                                                                                                               | 0.1                                                                              | \$                                                                                     | 2,863                                                                                                                             |
| HURON ST                                                                                                                                                                                                                                       | INGERSOLL AVENUE                                                                                                                                                                                                                                                   | DUNDAS STREET                                                                                                                                                                                                                                    | COUNTY                                  | Bike Lane                                                                                                 | Existing                                                                                                                                                                                                                                                                                                                            | Physically Seperated Bikeway                                                                                                                                                                                                                                                                                                                                                                                                                                             | 0.5                                                                              | \$                                                                                     | 131,253                                                                                                                           |
| HURON ST                                                                                                                                                                                                                                       | DEVONSHIRE AVENUE                                                                                                                                                                                                                                                  | INGERSOLL AVENUE                                                                                                                                                                                                                                 | COUNTY                                  | Bike Lane                                                                                                 | Existing                                                                                                                                                                                                                                                                                                                            | Physically Seperated Bikeway                                                                                                                                                                                                                                                                                                                                                                                                                                             | 0.9                                                                              | \$                                                                                     | 239,257                                                                                                                           |
| INGERSOLL AVE                                                                                                                                                                                                                                  | BEALE STREET                                                                                                                                                                                                                                                       | HURON STREET                                                                                                                                                                                                                                     | CITY                                    | Edgeline                                                                                                  | Existing                                                                                                                                                                                                                                                                                                                            | Designated Operating Space                                                                                                                                                                                                                                                                                                                                                                                                                                               | 0.4                                                                              | \$                                                                                     | 10,496                                                                                                                            |
| INGERSOLL AVE                                                                                                                                                                                                                                  | WELLINGTON STREET NORTH RIDDELL STREET                                                                                                                                                                                                                             | BEALE STREET WELLINGTON STREET NORTH                                                                                                                                                                                                             | CITY                                    | Edgeline<br>Edgeline                                                                                      | Existing<br>Existing                                                                                                                                                                                                                                                                                                                | Designated Operating Space Designated Operating Space                                                                                                                                                                                                                                                                                                                                                                                                                    | 0.3                                                                              | \$                                                                                     | 9,416<br>5,009                                                                                                                    |
| INGERSOLL AVE                                                                                                                                                                                                                                  | VANSITTART AVENUE                                                                                                                                                                                                                                                  | RIDDELL STREET                                                                                                                                                                                                                                   | CITY                                    | Edgeline                                                                                                  | Existing                                                                                                                                                                                                                                                                                                                            | Designated Operating Space                                                                                                                                                                                                                                                                                                                                                                                                                                               | 0.4                                                                              | \$                                                                                     | 12,339                                                                                                                            |
| INGERSOLL AVE                                                                                                                                                                                                                                  | WEST END                                                                                                                                                                                                                                                           | VANSITTART AVENUE                                                                                                                                                                                                                                | CITY                                    | Signed                                                                                                    | Existing                                                                                                                                                                                                                                                                                                                            | Designated Operating Space                                                                                                                                                                                                                                                                                                                                                                                                                                               | 0.5                                                                              | \$                                                                                     | 13,286                                                                                                                            |
| TECUMSEH ST                                                                                                                                                                                                                                    | OXFORD STREET                                                                                                                                                                                                                                                      | INGERSOLL AVENUE                                                                                                                                                                                                                                 | CITY                                    | Signed                                                                                                    | Existing                                                                                                                                                                                                                                                                                                                            | Designated Operating Space                                                                                                                                                                                                                                                                                                                                                                                                                                               | 0.4                                                                              | \$                                                                                     | 12,478                                                                                                                            |
| TECUMSEH ST                                                                                                                                                                                                                                    | OXFORD STREET                                                                                                                                                                                                                                                      | NORTH TO BRIDGE                                                                                                                                                                                                                                  | CITY                                    | Signed                                                                                                    | Existing                                                                                                                                                                                                                                                                                                                            | Designated Operating Space                                                                                                                                                                                                                                                                                                                                                                                                                                               | 0.6                                                                              | \$                                                                                     | 17,109                                                                                                                            |
| TECUMSEH ST                                                                                                                                                                                                                                    | VANSITTART AVENUE                                                                                                                                                                                                                                                  | 306 M SOUTH OF VANSITTART AVENUE                                                                                                                                                                                                                 | CITY                                    | Signed                                                                                                    | Existing                                                                                                                                                                                                                                                                                                                            | Designated Operating Space                                                                                                                                                                                                                                                                                                                                                                                                                                               | 0.3                                                                              | \$                                                                                     | 8,590                                                                                                                             |
| VANSITTART AVE                                                                                                                                                                                                                                 | DEVONSHIRE AVENUE                                                                                                                                                                                                                                                  | THAMES RIVER                                                                                                                                                                                                                                     | COUNTY                                  | Edeal'                                                                                                    | Recommended                                                                                                                                                                                                                                                                                                                         | Physically Seperated Bikeway                                                                                                                                                                                                                                                                                                                                                                                                                                             | 0.4                                                                              | \$                                                                                     | 103,949                                                                                                                           |
| DEVONSHIRE AVENUE                                                                                                                                                                                                                              | GRAHAM STREET                                                                                                                                                                                                                                                      | HURON STREET                                                                                                                                                                                                                                     | COUNTY                                  | Edgeline                                                                                                  | Existing                                                                                                                                                                                                                                                                                                                            | Physically Seperated Bikeway                                                                                                                                                                                                                                                                                                                                                                                                                                             | 1.0                                                                              | \$                                                                                     | 271,456                                                                                                                           |
| DEVONSHIRE AVENUE<br>DEVONSHIRE AVENUE                                                                                                                                                                                                         | GRAHAM STREET HURON STREET                                                                                                                                                                                                                                         | VANSITTART AVENUE<br>CLARKE STREET                                                                                                                                                                                                               | COUNTY                                  | Edgeline                                                                                                  | Recommended<br>Existing                                                                                                                                                                                                                                                                                                             | Physically Seperated Bikeway Physically Seperated Bikeway                                                                                                                                                                                                                                                                                                                                                                                                                | 1.0                                                                              | \$                                                                                     | 39,778<br>281,898                                                                                                                 |
| DEVONSHIRE AVENUE                                                                                                                                                                                                                              | CLARKE STREET                                                                                                                                                                                                                                                      | LANSDOWNE AVENUE                                                                                                                                                                                                                                 | COUNTY                                  | Bike Lane                                                                                                 | Existing                                                                                                                                                                                                                                                                                                                            | Physically Seperated Bikeway                                                                                                                                                                                                                                                                                                                                                                                                                                             | 1.0                                                                              | \$                                                                                     | 263,440                                                                                                                           |
| DEVONSHIRE AVE                                                                                                                                                                                                                                 | LANSDOWNE AVENUE                                                                                                                                                                                                                                                   | WOODALL WAY                                                                                                                                                                                                                                      | COUNTY                                  | Bike Lane                                                                                                 | Existing                                                                                                                                                                                                                                                                                                                            | Physically Seperated Bikeway                                                                                                                                                                                                                                                                                                                                                                                                                                             | 1.1                                                                              | \$                                                                                     | 290,801                                                                                                                           |
| LANSDOWNE AVE                                                                                                                                                                                                                                  | DEVONSHIRE AVENUE                                                                                                                                                                                                                                                  | FINCH AVENUE                                                                                                                                                                                                                                     | CITY                                    | Edgeline                                                                                                  | Existing                                                                                                                                                                                                                                                                                                                            | Designated Operating Space                                                                                                                                                                                                                                                                                                                                                                                                                                               | 0.6                                                                              | \$                                                                                     | 17,497                                                                                                                            |
|                                                                                                                                                                                                                                                |                                                                                                                                                                                                                                                                    |                                                                                                                                                                                                                                                  | CITY                                    | Edgeline                                                                                                  | Existing                                                                                                                                                                                                                                                                                                                            | Designated Operating Space                                                                                                                                                                                                                                                                                                                                                                                                                                               | 0.5                                                                              | \$                                                                                     | 14,036                                                                                                                            |
| LANSDOWNE AVE                                                                                                                                                                                                                                  | FINCH AVENUE                                                                                                                                                                                                                                                       | PRIVATE LANE                                                                                                                                                                                                                                     | CITI                                    |                                                                                                           |                                                                                                                                                                                                                                                                                                                                     | 0 0 -p                                                                                                                                                                                                                                                                                                                                                                                                                                                                   | 0.5                                                                              |                                                                                        | 53,379                                                                                                                            |
| LANSDOWNE AVE                                                                                                                                                                                                                                  | FINCH AVENUE<br>PRIVATE LANE                                                                                                                                                                                                                                       | OXFORD ROAD 4                                                                                                                                                                                                                                    | CITY                                    | Signed                                                                                                    | Existing                                                                                                                                                                                                                                                                                                                            | Designated Operating Space                                                                                                                                                                                                                                                                                                                                                                                                                                               | 1.9                                                                              | \$                                                                                     |                                                                                                                                   |
| LANSDOWNE AVE<br>LANSDOWNE AVE<br>SPRINGBANK AVE                                                                                                                                                                                               | FINCH AVENUE PRIVATE LANE ALGONQUIN ROAD                                                                                                                                                                                                                           | OXFORD ROAD 4<br>LANSDOWNE AVENUE                                                                                                                                                                                                                | CITY<br>CITY                            | Signed<br>Edgeline                                                                                        | Existing<br>Existing                                                                                                                                                                                                                                                                                                                | Designated Operating Space Designated Operating Space                                                                                                                                                                                                                                                                                                                                                                                                                    | 1.9<br>0.5                                                                       | \$                                                                                     | 12,814                                                                                                                            |
| LANSDOWNE AVE<br>LANSDOWNE AVE<br>SPRINGBANK AVE<br>SPRINGBANK AVE                                                                                                                                                                             | FINCH AVENUE PRIVATE LANE ALGONQUIN ROAD CHIEFTAIN STREET                                                                                                                                                                                                          | OXFORD ROAD 4<br>LANSDOWNE AVENUE<br>ALGONQUIN ROAD                                                                                                                                                                                              | CITY<br>CITY<br>CITY                    | Signed<br>Edgeline<br>Edgeline                                                                            | Existing Existing Existing                                                                                                                                                                                                                                                                                                          | Designated Operating Space Designated Operating Space Designated Operating Space                                                                                                                                                                                                                                                                                                                                                                                         | 1.9<br>0.5<br>0.2                                                                | \$                                                                                     | 12,814<br>6,795                                                                                                                   |
| LANSDOWNE AVE LANSDOWNE AVE SPRINGBANK AVE SPRINGBANK AVE SPRINGBANK AVE                                                                                                                                                                       | FINCH AVENUE PRIVATE LANE ALGONQUIN ROAD CHIEFTAIN STREET MOHICAN STREET                                                                                                                                                                                           | OXFORD ROAD 4 LANSDOWNE AVENUE ALGONQUIN ROAD CHIEFTAIN STREET                                                                                                                                                                                   | CITY CITY CITY CITY                     | Signed Edgeline Edgeline Edgeline                                                                         | Existing Existing Existing Existing                                                                                                                                                                                                                                                                                                 | Designated Operating Space Designated Operating Space Designated Operating Space Designated Operating Space                                                                                                                                                                                                                                                                                                                                                              | 1.9<br>0.5<br>0.2<br>0.3                                                         | \$<br>\$<br>\$                                                                         | 12,814<br>6,795<br>7,841                                                                                                          |
| LANSDOWNE AVE LANSDOWNE AVE SPRINGBANK AVE SPRINGBANK AVE SPRINGBANK AVE SPRINGBANK AVE                                                                                                                                                        | FINCH AVENUE PRIVATE LANE ALGONQUIN ROAD CHIEFTAIN STREET MOHICAN STREET CONESTOGA ROAD                                                                                                                                                                            | OXFORD ROAD 4  LANSDOWNE AVENUE ALGONQUIN ROAD CHIEFTAIN STREET  MOHICAN STREET                                                                                                                                                                  | CITY CITY CITY CITY CITY                | Signed Edgeline Edgeline Edgeline Edgeline                                                                | Existing Existing Existing Existing Existing Existing                                                                                                                                                                                                                                                                               | Designated Operating Space                                                                                                                                                                                                                                                                                                        | 1.9<br>0.5<br>0.2<br>0.3<br>0.5                                                  | \$<br>\$<br>\$<br>\$                                                                   | 12,814<br>6,795<br>7,841<br>14,270                                                                                                |
| LANSDOWNE AVE LANSDOWNE AVE SPRINGBANK AVE SPRINGBANK AVE SPRINGBANK AVE SPRINGBANK AVE SPRINGBANK AVE                                                                                                                                         | FINCH AVENUE PRIVATE LANE ALGONQUIN ROAD CHIEFTAIN STREET MOHICAN STREET CONESTOGA ROAD DEVONSHIRE AVENUE                                                                                                                                                          | OXFORD ROAD 4 LANSDOWNE AVENUE ALGONQUIN ROAD CHIEFTAIN STREET MOHICAN STREET CONESTOGA ROAD                                                                                                                                                     | CITY CITY CITY CITY CITY CITY CITY      | Signed Edgeline Edgeline Edgeline Edgeline Signed                                                         | Existing Existing Existing Existing Existing Existing Existing Existing                                                                                                                                                                                                                                                             | Designated Operating Space<br>Designated Operating Space<br>Designated Operating Space<br>Designated Operating Space<br>Designated Operating Space<br>Physically Seperated Bikeway                                                                                                                                                                                                                                                                                       | 1.9<br>0.5<br>0.2<br>0.3<br>0.5<br>0.3                                           | \$<br>\$<br>\$<br>\$                                                                   | 12,814<br>6,795<br>7,841<br>14,270<br>76,369                                                                                      |
| LANSDOWNE AVE LANSDOWNE AVE SPRINGBANK AVE SPRINGBANK AVE SPRINGBANK AVE SPRINGBANK AVE                                                                                                                                                        | FINCH AVENUE PRIVATE LANE ALGONQUIN ROAD CHIEFTAIN STREET MOHICAN STREET CONESTOGA ROAD                                                                                                                                                                            | OXFORD ROAD 4  LANSDOWNE AVENUE ALGONQUIN ROAD CHIEFTAIN STREET  MOHICAN STREET                                                                                                                                                                  | CITY CITY CITY CITY CITY                | Signed Edgeline Edgeline Edgeline Edgeline                                                                | Existing Existing Existing Existing Existing Existing                                                                                                                                                                                                                                                                               | Designated Operating Space                                                                                                                                                                                                                                                                                                        | 1.9<br>0.5<br>0.2<br>0.3<br>0.5                                                  | \$<br>\$<br>\$<br>\$                                                                   | 12,814<br>6,795<br>7,841<br>14,270                                                                                                |
| LANSDOWNE AVE LANSDOWNE AVE SPRINGBANK AVE SPRINGBANK AVE SPRINGBANK AVE SPRINGBANK AVE SPRINGBANK AVE HURON ST                                                                                                                                | FINCH AVENUE PRIVATE LANE ALGONQUIN ROAD CHIEFTAIN STREET MOHICAN STREET CONESTOGA ROAD DEVONSHIRE AVENUE GLENCAIRN AVENUE                                                                                                                                         | OXFORD ROAD 4 LANSDOWNE AVENUE ALGONQUIN ROAD CHIEFTAIN STREET MOHICAN STREET CONESTOGA ROAD LEINSTER STREET                                                                                                                                     | CITY CITY CITY CITY CITY CITY CITY CITY | Signed Edgeline Edgeline Edgeline Edgeline Signed Signed                                                  | Existing Existing Existing Existing Existing Existing Existing Existing Existing                                                                                                                                                                                                                                                    | Designated Operating Space Physically Seperated Bikeway Shared Operating Space                                                                                                                                                                                                                                                                               | 1.9<br>0.5<br>0.2<br>0.3<br>0.5<br>0.3<br>0.5                                    | \$<br>\$<br>\$<br>\$<br>\$                                                             | 12,814<br>6,795<br>7,841<br>14,270<br>76,369<br>1,994                                                                             |
| LANSDOWNE AVE LANSDOWNE AVE SPRINGBANK AVE SPRINGBANK AVE SPRINGBANK AVE SPRINGBANK AVE SPRINGBANK AVE HURON ST GLENCAIRN AVE RIVERCREST DR FAIR ST                                                                                            | FINCH AVENUE PRIVATE LANE ALGONQUIN ROAD CHIEFTAIN STREET MOHICAN STREET CONESTOGA ROAD DEVONSHIRE AVENUE GLENCAIRN AVENUE RIVERCREST DRIVE FAIR STREET WELLINGTON STREET NORTH                                                                                    | OXFORD ROAD 4 LANSDOWNE AVENUE ALGONQUIN ROAD CHIEFTAIN STREET MOHICAN STREET CONESTOGA ROAD LEINSTER STREET HONN STREET WEST END RIVERCREST DRIVE                                                                                               | CITY CITY CITY CITY CITY CITY CITY CITY | Signed Edgeline Edgeline Edgeline Edgeline Edgeline Signed Signed Signed Signed Signed                    | Existing                                                                                                                                                                                              | Designated Operating Space Physically Seperated Bikeway Shared Operating Space Shared Operating Space Shared Operating Space Shared Operating Space                                                                                                                                                                               | 1.9<br>0.5<br>0.2<br>0.3<br>0.5<br>0.3<br>0.5<br>0.3<br>0.5<br>0.3               | \$<br>\$<br>\$<br>\$<br>\$<br>\$                                                       | 12,814<br>6,795<br>7,841<br>14,270<br>76,369<br>1,994<br>1,160<br>1,852<br>1,043                                                  |
| LANSDOWNE AVE LANSDOWNE AVE SPRINGBANK AVE SPRINGBANK AVE SPRINGBANK AVE SPRINGBANK AVE SPRINGBANK AVE HURON ST GLENCAIRN AVE RIVERCREST DR FAIR ST WELLINGTON ST N                                                                            | FINCH AVENUE PRIVATE LANE ALGONQUIN ROAD CHIEFTAIN STREET MOHICAN STREET CONESTOGA ROAD DEVONSHIRE AVENUE GLENCAIRN AVENUE RIVERCREST DRIVE FAIR STREET WELLINGTON STREET NORTH DEVONSHIRE AVENUE                                                                  | OXFORD ROAD 4 LANSDOWNE AVENUE ALGONQUIN ROAD CHIEFTAIN STREET MOHICAN STREET CONESTOGA ROAD LEINSTER STREET HURON STREET HURON STREET WEST END RIVERCREST DRIVE FAIR STREET                                                                     | CITY CITY CITY CITY CITY CITY CITY CITY | Signed Edgeline Edgeline Edgeline Edgeline Signed Signed Signed Signed Signed Signed Signed Signed Signed | Existing                                                                                                                                                                            | Designated Operating Space Physically Seperated Bikeway Shared Operating Space Designated Operating Space                                                                                                                                                        | 1.9<br>0.5<br>0.2<br>0.3<br>0.5<br>0.3<br>0.5<br>0.3<br>0.5<br>0.3<br>0.5<br>0.3 | \$<br>\$<br>\$<br>\$<br>\$<br>\$<br>\$                                                 | 12,814<br>6,795<br>7,841<br>14,270<br>76,369<br>1,994<br>1,160<br>1,852<br>1,043<br>7,627                                         |
| LANSDOWNE AVE LANSDOWNE AVE SPRINGBANK AVE SPRINGBANK AVE SPRINGBANK AVE SPRINGBANK AVE SPRINGBANK AVE SPRINGBANK AVE HURON ST GLENCAIRN AVE RIVERCREST DR FAIR ST WANSITTART AVE                                                              | FINCH AVENUE PRIVATE LANE ALGONQUIN ROAD CHIEFTAIN STREET MOHICAN STREET CONESTOGA ROAD DEVONSHIRE AVENUE GLENCAIRN AVENUE RIVERCREST DRIVE FAIR STREET WELLINGTON STREET NORTH DEVONSHIRE AVENUE TECUMSEH STREET                                                  | OXFORD ROAD 4  LANSDOWNE AVENUE ALGONQUIN ROAD  CHIEFTAIN STREET  MOHICAN STREET  CONESTOGA ROAD  LEINSTER STREET  HURON STREET  WEST END  RIVERCREST DRIVE  FAIR STREET  FREDERICK STREET                                                       | CITY CITY CITY CITY CITY CITY CITY CITY | Signed Edgeline Edgeline Edgeline Edgeline Edgeline Signed Signed Signed Signed Signed                    | Existing                                                                                                                                                          | Designated Operating Space Physically Seperated Bikeway Shared Operating Space Physically Seperated Bikeway Physically Seperated Bikeway                                                                                              | 1.9 0.5 0.2 0.3 0.5 0.3 0.5 0.3 0.5 0.3 0.5 0.3 0.5 0.3 0.5 0.3 0.1              | \$<br>\$<br>\$<br>\$<br>\$<br>\$<br>\$                                                 | 12,814<br>6,795<br>7,841<br>14,270<br>76,369<br>1,994<br>1,160<br>1,852<br>1,043<br>7,627<br>33,357                               |
| LANSDOWNE AVE LANSDOWNE AVE SPRINGBANK AVE SPRINGBANK AVE SPRINGBANK AVE SPRINGBANK AVE SPRINGBANK AVE HURON ST GLENCAIRN AVE RIVERCREST DR FAIR ST WELLINGTON ST N VANSITTART AVE                                                             | FINCH AVENUE PRIVATE LANE ALGONQUIN ROAD CHIEFTAIN STREET MOHICAN STREET CONESTOGA ROAD DEVONSHIRE AVENUE GLENCAIRN AVENUE RIVERCREST DRIVE FAIR STREET WELLINGTON STREET NORTH DEVONSHIRE AVENUE TECUMSEH STREET THAMES RIVER                                     | OXFORD ROAD 4  LANSDOWNE AVENUE ALGONQUIN ROAD CHIEFTAIN STREET MOHICAN STREET CONESTOGA ROAD LEINSTER STREET HURON STREET WEST END RIVERCREST DRIVE FAIR STREET FAIR STREET FREDERICK STREET TECUMSEH STREET                                    | CITY CITY CITY CITY CITY CITY CITY CITY | Signed Edgeline Edgeline Edgeline Edgeline Signed Signed Signed Signed Signed Signed Signed Signed Signed | Existing Recommended                                                                                                                   | Designated Operating Space Physically Seperated Bikeway Shared Operating Space Shared Operating Space Shared Operating Space Shared Operating Space Designated Operating Space Designated Operating Space Designated Operating Space Physically Seperated Bikeway Physically Seperated Bikeway                                    | 1.9 0.5 0.2 0.3 0.5 0.5 0.3 0.5 0.3 0.5 0.3 0.5 0.3 0.5 0.3 0.5 0.3 0.2          | \$<br>\$<br>\$<br>\$<br>\$<br>\$<br>\$<br>\$<br>\$<br>\$<br>\$<br>\$<br>\$<br>\$       | 12,814<br>6,795<br>7,841<br>14,270<br>76,369<br>1,994<br>1,160<br>1,852<br>1,043<br>7,627<br>33,357<br>54,627                     |
| LANSDOWNE AVE LANSDOWNE AVE SPRINGBANK AVE SPRINGBANK AVE SPRINGBANK AVE SPRINGBANK AVE SPRINGBANK AVE HURON ST GLENCAIRN AVE RIVERCAIRN AVE FAIR ST WELLINGTON ST N VANSITTART AVE VANSITTART AVE                                             | FINCH AVENUE PRIVATE LANE ALGONQUIN ROAD CHIEFTAIN STREET MOHICAN STREET CONESTOGA ROAD DEVONSHIRE AVENUE GLENCAIRN AVENUE RIVERCREST DRIVE FAIR STREET WELLINGTON STREET NORTH DEVONSHIRE AVENUE TECUMSEH STREET THAMES RIVER FREDERICK STREET                    | OXFORD ROAD 4  LANSDOWNE AVENUE  ALGONQUIN ROAD  CHIEFTAIN STREET  MOHICAN STREET  CONESTOGA ROAD  LEINSTER STREET  HURON STREET  WEST END  RIVERCREST DRIVE  FAIR STREET  FREDERICK STREET  FTECUMSEN STREET  PITTOCK PARK ROAD                 | CITY CITY CITY CITY CITY CITY CITY CITY | Signed Edgeline Edgeline Edgeline Edgeline Signed Signed Signed Signed Signed Signed Signed Signed Signed | Existing                                                                                                    | Designated Operating Space Physically Seperated Bikeway Shared Operating Space Designated Operating Space Physically Seperated Bikeway Physically Seperated Bikeway Physically Seperated Bikeway                                      | 1.9 0.5 0.2 0.3 0.5 0.3 0.5 0.3 0.5 0.3 0.5 0.3 0.5 0.3 0.3 0.3 0.3 0.3 0.1 0.2  | \$<br>\$<br>\$<br>\$<br>\$<br>\$<br>\$<br>\$<br>\$<br>\$<br>\$<br>\$<br>\$<br>\$<br>\$ | 12,814<br>6,795<br>7,841<br>14,270<br>76,369<br>1,994<br>1,160<br>1,852<br>1,043<br>7,627<br>33,357<br>54,627<br>74,033           |
| LANSDOWNE AVE LANSDOWNE AVE SPRINGBANK AVE SPRINGBANK AVE SPRINGBANK AVE SPRINGBANK AVE SPRINGBANK AVE SPRINGBANK AVE HURON ST GLENCAIRN AVE RIVERCREST DR FAIR ST WELLINGTON ST N VANSITTART AVE VANSITTART AVE VANSITTART AVE VANSITTART AVE | FINCH AVENUE PRIVATE LANE ALGONQUIN ROAD CHIEFTAIN STREET MOHICAN STREET CONESTOGA ROAD DEVONSHIRE AVENUE GLENCAIRN AVENUE RIVERCREST DRIVE FAIR STREET WELLINGTON STREET NORTH DEVONSHIRE AVENUE TECUMSEH STREET THAMES RIVER PETEDERICK STREET PITTOCK PARK ROAD | OXFORD ROAD 4  LANSDOWNE AVENUE  ALGONQUIN ROAD  CHIEFTAIN STREET  MOHICAN STREET  CONESTOGA ROAD  LEINSTER STREET  HOHON STREET  WEST END  RIVERCREST DRIVE  FAIR STREET  FREDERICK STREET  FREDERICK STREET  PITTOCK PARK ROAD  LAKEVIEW DRIVE | CITY CITY CITY CITY CITY CITY CITY CITY | Signed Edgeline Edgeline Edgeline Edgeline Signed Signed Signed Signed Signed Signed Signed Signed Signed | Existing | Designated Operating Space Physically Seperated Bikeway Shared Operating Space Shared Operating Space Shared Operating Space Designated Operating Space Designated Operating Space Physically Seperated Bikeway Physically Seperated Bikeway Physically Seperated Bikeway Physically Seperated Bikeway | 1.9 0.5 0.2 0.3 0.5 0.3 0.5 0.3 0.5 0.3 0.5 0.3 0.1 0.2 0.3 0.3 0.1 0.2 0.3      | \$<br>\$<br>\$<br>\$<br>\$<br>\$<br>\$<br>\$<br>\$<br>\$<br>\$<br>\$<br>\$<br>\$<br>\$ | 12,814<br>6,795<br>7,841<br>14,270<br>76,369<br>1,994<br>1,160<br>1,852<br>1,043<br>7,627<br>33,357<br>54,627<br>74,033<br>50,367 |
| LANSDOWNE AVE LANSDOWNE AVE SPRINGBANK AVE SPRINGBANK AVE SPRINGBANK AVE SPRINGBANK AVE SPRINGBANK AVE HURON ST GLENCAIRN AVE RIVERCREST DR FAIR ST WELLINGTON ST N VANSITTART AVE VANSITTART AVE VANSITTART AVE                               | FINCH AVENUE PRIVATE LANE ALGONQUIN ROAD CHIEFTAIN STREET MOHICAN STREET CONESTOGA ROAD DEVONSHIRE AVENUE GLENCAIRN AVENUE RIVERCREST DRIVE FAIR STREET WELLINGTON STREET NORTH DEVONSHIRE AVENUE TECUMSEH STREET THAMES RIVER FREDERICK STREET                    | OXFORD ROAD 4  LANSDOWNE AVENUE  ALGONQUIN ROAD  CHIEFTAIN STREET  MOHICAN STREET  CONESTOGA ROAD  LEINSTER STREET  HURON STREET  WEST END  RIVERCREST DRIVE  FAIR STREET  FREDERICK STREET  FTECUMSEN STREET  PITTOCK PARK ROAD                 | CITY CITY CITY CITY CITY CITY CITY CITY | Signed Edgeline Edgeline Edgeline Edgeline Signed Signed Signed Signed Signed Signed Signed Signed Signed | Existing                                                                                                    | Designated Operating Space Physically Seperated Bikeway Shared Operating Space Designated Operating Space Physically Seperated Bikeway Physically Seperated Bikeway Physically Seperated Bikeway                                      | 1.9 0.5 0.2 0.3 0.5 0.3 0.5 0.3 0.5 0.3 0.5 0.3 0.5 0.3 0.3 0.3 0.3 0.3 0.1 0.2  | \$<br>\$<br>\$<br>\$<br>\$<br>\$<br>\$<br>\$<br>\$<br>\$<br>\$<br>\$<br>\$<br>\$<br>\$ | 12,814<br>6,795<br>7,841<br>14,270<br>76,369<br>1,994<br>1,160<br>1,852<br>1,043<br>7,627<br>33,357<br>54,627<br>74,033           |