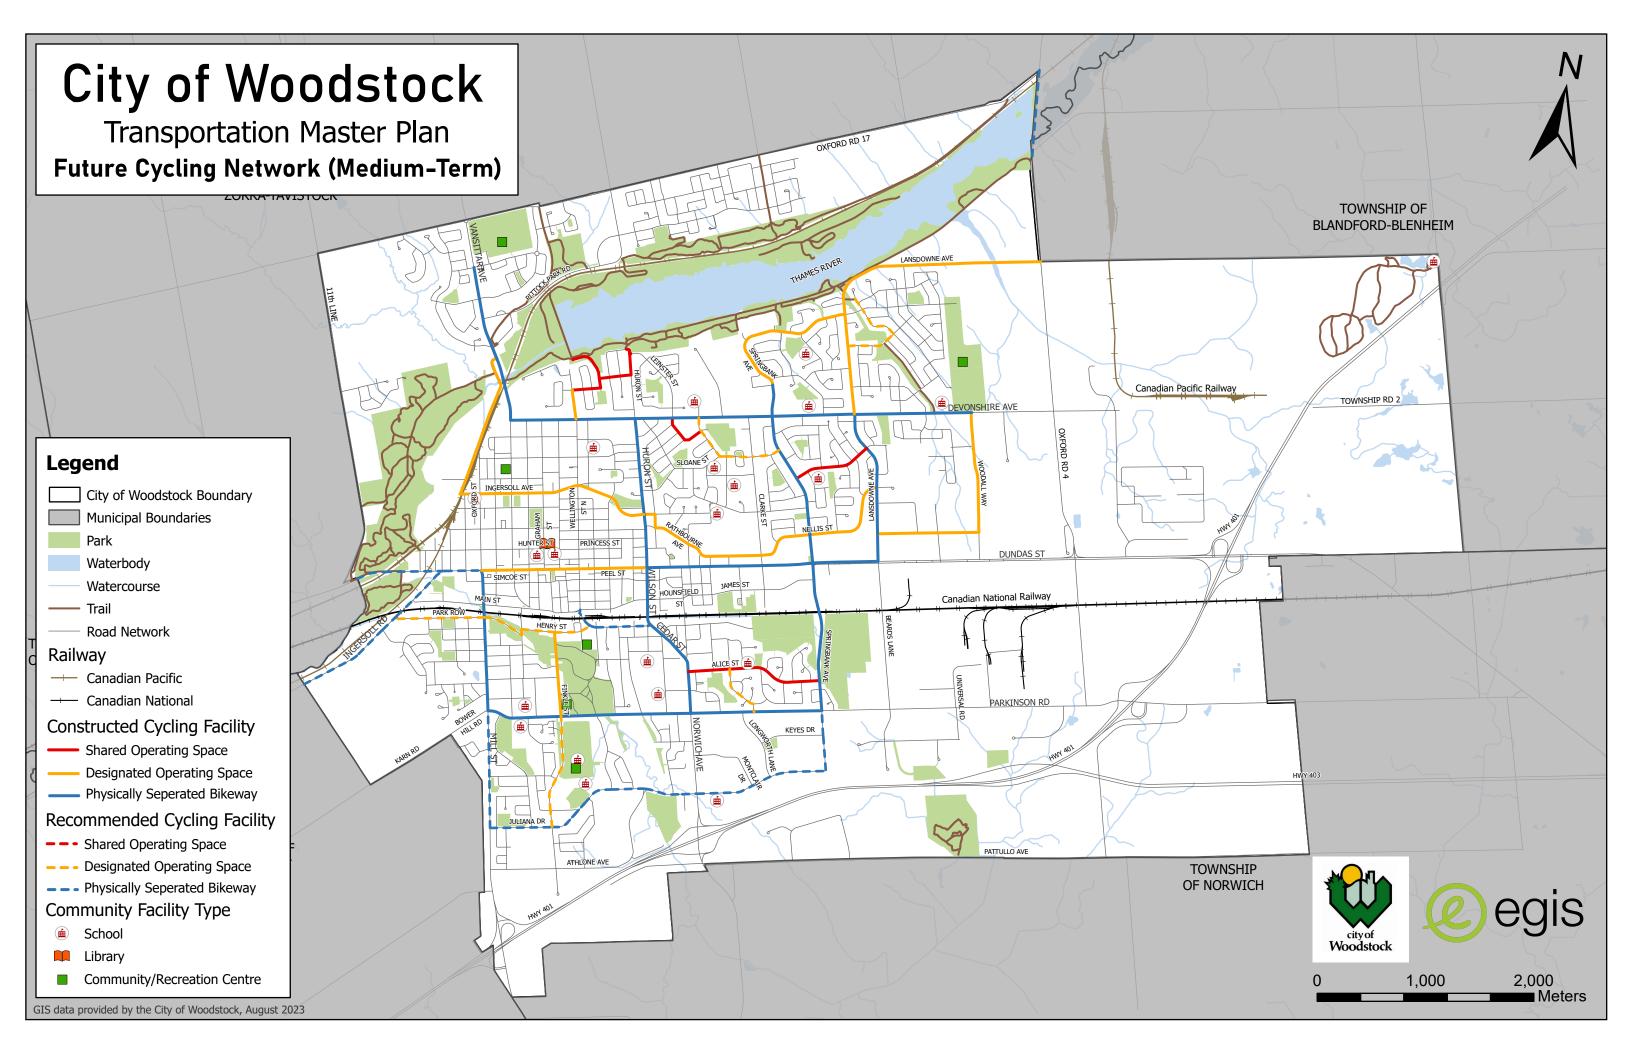

## Appendix P – Cycling Network Implementation Plan and Costing

|                                                                                                                                                                                                                                                | ^                                                                                                                                                                                                                                                                  | cling Facility Recommend                                                                                                                                                                                                                         | ations -                                | Short-Torn                                                                                                | n (0 - 5 Voar                                                                                                                                                                                                                                                                                                                       | rc1                                                                                                                                                                                                                                                                                                                                                                                                                                                                      |                                                                                  |                                                                                        |                                                                                                                                   |
|------------------------------------------------------------------------------------------------------------------------------------------------------------------------------------------------------------------------------------------------|--------------------------------------------------------------------------------------------------------------------------------------------------------------------------------------------------------------------------------------------------------------------|--------------------------------------------------------------------------------------------------------------------------------------------------------------------------------------------------------------------------------------------------|-----------------------------------------|-----------------------------------------------------------------------------------------------------------|-------------------------------------------------------------------------------------------------------------------------------------------------------------------------------------------------------------------------------------------------------------------------------------------------------------------------------------|--------------------------------------------------------------------------------------------------------------------------------------------------------------------------------------------------------------------------------------------------------------------------------------------------------------------------------------------------------------------------------------------------------------------------------------------------------------------------|----------------------------------------------------------------------------------|----------------------------------------------------------------------------------------|-----------------------------------------------------------------------------------------------------------------------------------|
| Road Name                                                                                                                                                                                                                                      | From                                                                                                                                                                                                                                                               | To                                                                                                                                                                                                                                               | Owner                                   |                                                                                                           | Status                                                                                                                                                                                                                                                                                                                              | Recommended Facility Type                                                                                                                                                                                                                                                                                                                                                                                                                                                | Length (km)                                                                      | Cost                                                                                   |                                                                                                                                   |
| PARKINSON RD                                                                                                                                                                                                                                   | SPRINGBANK AVENUE                                                                                                                                                                                                                                                  | NORWICH AVENUE                                                                                                                                                                                                                                   | COUNTY                                  | Bike Lane                                                                                                 | Existing                                                                                                                                                                                                                                                                                                                            | Physically Seperated Bikeway                                                                                                                                                                                                                                                                                                                                                                                                                                             | 1.2                                                                              | \$                                                                                     | 327,823                                                                                                                           |
| PARKINSON RD                                                                                                                                                                                                                                   | FINKLE STREET                                                                                                                                                                                                                                                      | NORWICH AVENUE                                                                                                                                                                                                                                   | COUNTY                                  | Bike Lane                                                                                                 | Existing                                                                                                                                                                                                                                                                                                                            | Physically Seperated Bikeway                                                                                                                                                                                                                                                                                                                                                                                                                                             | 1.2                                                                              | \$                                                                                     | 324,692                                                                                                                           |
| PARKINSON RD                                                                                                                                                                                                                                   | MILL STREET                                                                                                                                                                                                                                                        | FINKLE STREET                                                                                                                                                                                                                                    | COUNTY                                  | Bike Lane                                                                                                 | Existing                                                                                                                                                                                                                                                                                                                            | Physically Seperated Bikeway                                                                                                                                                                                                                                                                                                                                                                                                                                             | 0.7                                                                              | \$                                                                                     | 185,676                                                                                                                           |
| MILL ST                                                                                                                                                                                                                                        | 30 M NORTH OF KENDALL AVENUE                                                                                                                                                                                                                                       | PARKINSON ROAD                                                                                                                                                                                                                                   | COUNTY                                  | Bike Lane                                                                                                 | Existing                                                                                                                                                                                                                                                                                                                            | Physically Seperated Bikeway                                                                                                                                                                                                                                                                                                                                                                                                                                             | 0.6                                                                              | \$                                                                                     | 171,032                                                                                                                           |
| MILL ST                                                                                                                                                                                                                                        | PARK ROW                                                                                                                                                                                                                                                           | 30 M NORTH OF KENDALL AVENUE                                                                                                                                                                                                                     | COUNTY                                  | Bike Lane                                                                                                 | Existing                                                                                                                                                                                                                                                                                                                            | Physically Seperated Bikeway                                                                                                                                                                                                                                                                                                                                                                                                                                             | 0.2                                                                              | \$                                                                                     | 63,696                                                                                                                            |
| FINKLE ST<br>NORWICH AVE                                                                                                                                                                                                                       | HNERY STREET CEDAR STREET                                                                                                                                                                                                                                          | PARKINSON ROAD PARKINSON ROAD                                                                                                                                                                                                                    | CITY                                    | Edgeline                                                                                                  | Existing<br>Recommended                                                                                                                                                                                                                                                                                                             | Designated Operating Space Physically Seperated Bikeway                                                                                                                                                                                                                                                                                                                                                                                                                  | 0.8<br>0.5                                                                       | \$                                                                                     | 21,678<br>137,953                                                                                                                 |
| CEDAR ST                                                                                                                                                                                                                                       | WILSON STREET                                                                                                                                                                                                                                                      | NORWICH AVENUE                                                                                                                                                                                                                                   | COUNTY                                  |                                                                                                           | Recommended                                                                                                                                                                                                                                                                                                                         | Physically Seperated Bikeway                                                                                                                                                                                                                                                                                                                                                                                                                                             | 0.5                                                                              | \$                                                                                     | 128,072                                                                                                                           |
| WILSON ST                                                                                                                                                                                                                                      | DUNDAS STREET                                                                                                                                                                                                                                                      | CEDAR STREET                                                                                                                                                                                                                                     | COUNTY                                  |                                                                                                           | Recommended                                                                                                                                                                                                                                                                                                                         | Physically Seperated Bikeway                                                                                                                                                                                                                                                                                                                                                                                                                                             | 0.5                                                                              | \$                                                                                     | 145,653                                                                                                                           |
| ALICE ST                                                                                                                                                                                                                                       | BEE STREET                                                                                                                                                                                                                                                         | ELMWOOD CRESCENT                                                                                                                                                                                                                                 | CITY                                    | Edgeline                                                                                                  | Existing                                                                                                                                                                                                                                                                                                                            | Shared Operating Space                                                                                                                                                                                                                                                                                                                                                                                                                                                   | 0.3                                                                              | \$                                                                                     | 1,351                                                                                                                             |
| ALICE ST                                                                                                                                                                                                                                       | ELMWOOD CRESCENT                                                                                                                                                                                                                                                   | SHORT AVENUE                                                                                                                                                                                                                                     | CITY                                    | Edgeline                                                                                                  | Existing                                                                                                                                                                                                                                                                                                                            | Shared Operating Space                                                                                                                                                                                                                                                                                                                                                                                                                                                   | 0.2                                                                              | \$                                                                                     | 828                                                                                                                               |
| ALICE ST                                                                                                                                                                                                                                       | SHORT AVENUE                                                                                                                                                                                                                                                       | SPRINGBANK AVENUE                                                                                                                                                                                                                                | CITY                                    | Edgeline                                                                                                  | Existing                                                                                                                                                                                                                                                                                                                            | Shared Operating Space                                                                                                                                                                                                                                                                                                                                                                                                                                                   | 0.3                                                                              | \$                                                                                     | 1,290                                                                                                                             |
| SPRINGBANK AVE S                                                                                                                                                                                                                               | ALICE STREET                                                                                                                                                                                                                                                       | 113 M NORTH OF ALICE STREET                                                                                                                                                                                                                      | CITY                                    | Signed                                                                                                    | Existing                                                                                                                                                                                                                                                                                                                            | Physically Seperated Bikeway                                                                                                                                                                                                                                                                                                                                                                                                                                             | 0.1                                                                              | \$                                                                                     | 31,044                                                                                                                            |
| SPRINGBANK AVE S                                                                                                                                                                                                                               | 113 M NORTH OF ALICE STREET                                                                                                                                                                                                                                        | NORTH EXPANSION JOINT CNR BRIDGE                                                                                                                                                                                                                 | CITY                                    | Signed                                                                                                    | Existing                                                                                                                                                                                                                                                                                                                            | Physically Seperated Bikeway                                                                                                                                                                                                                                                                                                                                                                                                                                             | 0.6                                                                              | \$                                                                                     | 157,245                                                                                                                           |
| SPRINGBANK AVE S<br>MILL ST                                                                                                                                                                                                                    | NORTH EXPANSION JOINT CNR BRIDGE<br>DUNDAS STREET                                                                                                                                                                                                                  | JAMES STREET PARK ROW                                                                                                                                                                                                                            | COUNTY                                  | Signed<br>Bike Lane                                                                                       | Existing<br>Existing                                                                                                                                                                                                                                                                                                                | Physically Seperated Bikeway Physically Seperated Bikeway                                                                                                                                                                                                                                                                                                                                                                                                                | 0.2                                                                              | \$                                                                                     | 64,521<br>117,568                                                                                                                 |
| DUNDAS ST                                                                                                                                                                                                                                      | VANSITTART AVENUE                                                                                                                                                                                                                                                  | OXFORD STREET                                                                                                                                                                                                                                    | CITY                                    | DIKE Latte                                                                                                | Recommended                                                                                                                                                                                                                                                                                                                         | Designated Operating Space                                                                                                                                                                                                                                                                                                                                                                                                                                               | 0.4                                                                              | \$                                                                                     | 9,248                                                                                                                             |
| DUNDAS ST                                                                                                                                                                                                                                      | LIGHT STREET                                                                                                                                                                                                                                                       | VANSITTART AVENUE                                                                                                                                                                                                                                | CITY                                    |                                                                                                           | Recommended                                                                                                                                                                                                                                                                                                                         | Designated Operating Space                                                                                                                                                                                                                                                                                                                                                                                                                                               | 0.1                                                                              | \$                                                                                     | 3,717                                                                                                                             |
| DUNDAS ST                                                                                                                                                                                                                                      | WELLINGTON STREET                                                                                                                                                                                                                                                  | LIGHT STREET                                                                                                                                                                                                                                     | CITY                                    |                                                                                                           | Recommended                                                                                                                                                                                                                                                                                                                         | Designated Operating Space                                                                                                                                                                                                                                                                                                                                                                                                                                               | 0.5                                                                              | \$                                                                                     | 12,783                                                                                                                            |
| DUNDAS ST                                                                                                                                                                                                                                      | HURON STREET                                                                                                                                                                                                                                                       | WELLINGTON STREET                                                                                                                                                                                                                                | CITY                                    |                                                                                                           | Recommended                                                                                                                                                                                                                                                                                                                         | Designated Operating Space                                                                                                                                                                                                                                                                                                                                                                                                                                               | 0.6                                                                              | \$                                                                                     | 17,495                                                                                                                            |
| DUNDAS ST                                                                                                                                                                                                                                      | WEST AVENUE                                                                                                                                                                                                                                                        | HURON STREET                                                                                                                                                                                                                                     | CITY                                    |                                                                                                           | Recommended                                                                                                                                                                                                                                                                                                                         | Physically Seperated Bikeway                                                                                                                                                                                                                                                                                                                                                                                                                                             | 0.6                                                                              | \$                                                                                     | 157,293                                                                                                                           |
| DUNDAS ST                                                                                                                                                                                                                                      | CLARKE STREET                                                                                                                                                                                                                                                      | WEST AVENUE                                                                                                                                                                                                                                      | CITY                                    |                                                                                                           | Recommended                                                                                                                                                                                                                                                                                                                         | Physically Seperated Bikeway                                                                                                                                                                                                                                                                                                                                                                                                                                             | 0.5                                                                              | \$                                                                                     | 128,303                                                                                                                           |
| DUNDAS ST                                                                                                                                                                                                                                      | SPRINGBANK AVENUE                                                                                                                                                                                                                                                  | CLARKE STREET                                                                                                                                                                                                                                    | CITY                                    | ļ                                                                                                         | Recommended                                                                                                                                                                                                                                                                                                                         | Physically Seperated Bikeway                                                                                                                                                                                                                                                                                                                                                                                                                                             | 0.5                                                                              | \$                                                                                     | 127,055                                                                                                                           |
| DUNDAS ST WESTBOUN<br>SYDENHAM ST                                                                                                                                                                                                              | RATHBOURNE AVE                                                                                                                                                                                                                                                     | SPRINGBANK AVE<br>HUGHSON STREET                                                                                                                                                                                                                 | CITY                                    | Signed                                                                                                    | Recommended<br>Existing                                                                                                                                                                                                                                                                                                             | Physically Seperated Bikeway Designated Operating Space                                                                                                                                                                                                                                                                                                                                                                                                                  | 0.6                                                                              | \$                                                                                     | 162,110<br>3,293                                                                                                                  |
| RATHBOURNE AVE                                                                                                                                                                                                                                 | SYDENHAM STREET                                                                                                                                                                                                                                                    | BLANDFORD STREET                                                                                                                                                                                                                                 | CITY                                    | Signed                                                                                                    | Existing                                                                                                                                                                                                                                                                                                                            | Designated Operating Space  Designated Operating Space                                                                                                                                                                                                                                                                                                                                                                                                                   | 0.1                                                                              | \$                                                                                     | 9,692                                                                                                                             |
| RATHBOURNE AVE                                                                                                                                                                                                                                 | WEST AVENUE                                                                                                                                                                                                                                                        | BLANDFORD STREET                                                                                                                                                                                                                                 | CITY                                    | Edgeline                                                                                                  | Existing                                                                                                                                                                                                                                                                                                                            | Designated Operating Space                                                                                                                                                                                                                                                                                                                                                                                                                                               | 0.3                                                                              | \$                                                                                     | 6,982                                                                                                                             |
| NELLIS ST                                                                                                                                                                                                                                      | CLARKE STREET                                                                                                                                                                                                                                                      | WEST AVENUE                                                                                                                                                                                                                                      | CITY                                    | Edgeline                                                                                                  | Existing                                                                                                                                                                                                                                                                                                                            | Designated Operating Space                                                                                                                                                                                                                                                                                                                                                                                                                                               | 0.5                                                                              | \$                                                                                     | 13,142                                                                                                                            |
| NELLIS ST                                                                                                                                                                                                                                      | SPRINGBANK AVENUE                                                                                                                                                                                                                                                  | CLARKE STREET                                                                                                                                                                                                                                    | CITY                                    | Signed                                                                                                    | Existing                                                                                                                                                                                                                                                                                                                            | Designated Operating Space                                                                                                                                                                                                                                                                                                                                                                                                                                               | 0.5                                                                              | \$                                                                                     | 14,952                                                                                                                            |
| NELLIS ST                                                                                                                                                                                                                                      | SPRINGBANK AVENUE                                                                                                                                                                                                                                                  | LANSDOWNE AVENUE                                                                                                                                                                                                                                 | CITY                                    | Edgeline                                                                                                  | Existing                                                                                                                                                                                                                                                                                                                            | Designated Operating Space                                                                                                                                                                                                                                                                                                                                                                                                                                               | 0.9                                                                              | \$                                                                                     | 25,215                                                                                                                            |
| LANSDOWNE AVE                                                                                                                                                                                                                                  | DUNDAS STREET                                                                                                                                                                                                                                                      | SOUTH LEG OF BYSHAM PARK DRIVE                                                                                                                                                                                                                   | CITY                                    | Sharrow                                                                                                   | Existing                                                                                                                                                                                                                                                                                                                            | Physically Seperated Bikeway                                                                                                                                                                                                                                                                                                                                                                                                                                             | 0.3                                                                              | \$                                                                                     | 67,553                                                                                                                            |
| BYSHAM PARK DRIVE                                                                                                                                                                                                                              | LANSDOWNE AVENUE                                                                                                                                                                                                                                                   | SEAGRAVE DRIVE                                                                                                                                                                                                                                   | CITY                                    | Bike Lane                                                                                                 | Existing                                                                                                                                                                                                                                                                                                                            | Designated Operating Space                                                                                                                                                                                                                                                                                                                                                                                                                                               | 0.4                                                                              | \$                                                                                     | 9,938                                                                                                                             |
| SEAGRAVE RD                                                                                                                                                                                                                                    | BYSHAM PARK ROAD                                                                                                                                                                                                                                                   | WOODALL WAY                                                                                                                                                                                                                                      | CITY                                    | Bike Lane                                                                                                 | Existing                                                                                                                                                                                                                                                                                                                            | Designated Operating Space                                                                                                                                                                                                                                                                                                                                                                                                                                               | 0.6                                                                              | \$                                                                                     | 16,096                                                                                                                            |
| WOODALL WAY WOODALL WAY                                                                                                                                                                                                                        | 221 M SOUTH OF DEVONSHIRE AVENUE DEVONSHIRE AVE                                                                                                                                                                                                                    | 221 M SOUTH OF DEVONSHIRE AVE                                                                                                                                                                                                                    | CITY                                    | Bike Lane<br>Bike Lane                                                                                    | Existing<br>Existing                                                                                                                                                                                                                                                                                                                | Designated Operating Space Designated Operating Space                                                                                                                                                                                                                                                                                                                                                                                                                    | 0.9                                                                              | \$                                                                                     | 25,017<br>5,792                                                                                                                   |
| LANSDOWNE AVE                                                                                                                                                                                                                                  | SOUTH LEG OF BYSHAM PARK DRIVE                                                                                                                                                                                                                                     | NELLIS STREET                                                                                                                                                                                                                                    | CITY                                    | DIKE LATIE                                                                                                | Recommended                                                                                                                                                                                                                                                                                                                         | Physically Seperated Bikeway                                                                                                                                                                                                                                                                                                                                                                                                                                             | 0.4                                                                              | \$                                                                                     | 114,810                                                                                                                           |
| LANSDOWNE AVE                                                                                                                                                                                                                                  | NELLIS STREET                                                                                                                                                                                                                                                      | DEVONSHIRE AVENUE                                                                                                                                                                                                                                | CITY                                    | Edgeline                                                                                                  | Existing                                                                                                                                                                                                                                                                                                                            | Physically Seperated Bikeway                                                                                                                                                                                                                                                                                                                                                                                                                                             | 0.7                                                                              | \$                                                                                     | 199,031                                                                                                                           |
| SPRUCEDALE RD                                                                                                                                                                                                                                  | ABBOTT PLACE                                                                                                                                                                                                                                                       | LANSDOWNE AVENUE                                                                                                                                                                                                                                 | CITY                                    | Signed                                                                                                    | Existing                                                                                                                                                                                                                                                                                                                            | Shared Operating Space                                                                                                                                                                                                                                                                                                                                                                                                                                                   | 0.2                                                                              | \$                                                                                     | 976                                                                                                                               |
| SPRUCEDALE RD                                                                                                                                                                                                                                  | BRIARHILL ROAD                                                                                                                                                                                                                                                     | ABBOTT PLACE                                                                                                                                                                                                                                     | CITY                                    | Signed                                                                                                    | Existing                                                                                                                                                                                                                                                                                                                            | Shared Operating Space                                                                                                                                                                                                                                                                                                                                                                                                                                                   | 0.2                                                                              | \$                                                                                     | 941                                                                                                                               |
| SPRUCEDALE RD                                                                                                                                                                                                                                  | SPRINGBANK AVENUE                                                                                                                                                                                                                                                  | BRIARHILL ROAD                                                                                                                                                                                                                                   | CITY                                    | Signed                                                                                                    | Existing                                                                                                                                                                                                                                                                                                                            | Shared Operating Space                                                                                                                                                                                                                                                                                                                                                                                                                                                   | 0.3                                                                              | \$                                                                                     | 1,001                                                                                                                             |
| SPRINGBANK AVE S                                                                                                                                                                                                                               | JAMES STREET                                                                                                                                                                                                                                                       | DUNDAS STREET                                                                                                                                                                                                                                    | CITY                                    | Signed                                                                                                    | Existing                                                                                                                                                                                                                                                                                                                            | Physically Seperated Bikeway                                                                                                                                                                                                                                                                                                                                                                                                                                             | 0.2                                                                              | \$                                                                                     | 41,171                                                                                                                            |
| SPRINGBANK AVE<br>SPRINGBANK AVE                                                                                                                                                                                                               | DUNDAS STREET CANFIELD CRES                                                                                                                                                                                                                                        | NELLIS STREET NELLIS STREET                                                                                                                                                                                                                      | CITY                                    | Bike Lane                                                                                                 | Existing                                                                                                                                                                                                                                                                                                                            | Physically Seperated Bikeway                                                                                                                                                                                                                                                                                                                                                                                                                                             | 0.3                                                                              | \$                                                                                     | 72,079<br>41,314                                                                                                                  |
| SPRINGBANK AVE                                                                                                                                                                                                                                 | CANFIELD CRES                                                                                                                                                                                                                                                      | SPRUCEDALE RD                                                                                                                                                                                                                                    | CITY                                    | Bike Lane<br>Bike Lane                                                                                    | Existing<br>Existing                                                                                                                                                                                                                                                                                                                | Physically Seperated Bikeway Physically Seperated Bikeway                                                                                                                                                                                                                                                                                                                                                                                                                | 0.2                                                                              | \$                                                                                     | 104,790                                                                                                                           |
| SPRINGBANK AVE                                                                                                                                                                                                                                 | SPRUCEDALE ROAD                                                                                                                                                                                                                                                    | DEVONSHIRE AVENUE                                                                                                                                                                                                                                | CITY                                    | Bike Lane                                                                                                 | Existing                                                                                                                                                                                                                                                                                                                            | Physically Seperated Bikeway                                                                                                                                                                                                                                                                                                                                                                                                                                             | 0.6                                                                              | \$                                                                                     | 170,098                                                                                                                           |
| GROSVENOR ST                                                                                                                                                                                                                                   | LEINSTER STREET                                                                                                                                                                                                                                                    | BROMPTON AVENUE                                                                                                                                                                                                                                  | CITY                                    | Signed                                                                                                    | Existing                                                                                                                                                                                                                                                                                                                            | Shared Operating Space                                                                                                                                                                                                                                                                                                                                                                                                                                                   | 0.2                                                                              | \$                                                                                     | 703                                                                                                                               |
| LEINSTER ST                                                                                                                                                                                                                                    | DEVONSHIRE AVENUE                                                                                                                                                                                                                                                  | GROSVENOR STREET                                                                                                                                                                                                                                 | CITY                                    | Signed                                                                                                    | Existing                                                                                                                                                                                                                                                                                                                            | Shared Operating Space                                                                                                                                                                                                                                                                                                                                                                                                                                                   | 0.2                                                                              | \$                                                                                     | 968                                                                                                                               |
| HUGHSON ST                                                                                                                                                                                                                                     | SYDENHAM STREET                                                                                                                                                                                                                                                    | HURON STREET                                                                                                                                                                                                                                     | CITY                                    | Edgeline                                                                                                  | Existing                                                                                                                                                                                                                                                                                                                            | Designated Operating Space                                                                                                                                                                                                                                                                                                                                                                                                                                               | 0.1                                                                              | \$                                                                                     | 2,863                                                                                                                             |
| HURON ST                                                                                                                                                                                                                                       | INGERSOLL AVENUE                                                                                                                                                                                                                                                   | DUNDAS STREET                                                                                                                                                                                                                                    | COUNTY                                  | Bike Lane                                                                                                 | Existing                                                                                                                                                                                                                                                                                                                            | Physically Seperated Bikeway                                                                                                                                                                                                                                                                                                                                                                                                                                             | 0.5                                                                              | \$                                                                                     | 131,253                                                                                                                           |
| HURON ST                                                                                                                                                                                                                                       | DEVONSHIRE AVENUE                                                                                                                                                                                                                                                  | INGERSOLL AVENUE                                                                                                                                                                                                                                 | COUNTY                                  | Bike Lane                                                                                                 | Existing                                                                                                                                                                                                                                                                                                                            | Physically Seperated Bikeway                                                                                                                                                                                                                                                                                                                                                                                                                                             | 0.9                                                                              | \$                                                                                     | 239,257                                                                                                                           |
| INGERSOLL AVE                                                                                                                                                                                                                                  | BEALE STREET                                                                                                                                                                                                                                                       | HURON STREET                                                                                                                                                                                                                                     | CITY                                    | Edgeline                                                                                                  | Existing                                                                                                                                                                                                                                                                                                                            | Designated Operating Space                                                                                                                                                                                                                                                                                                                                                                                                                                               | 0.4                                                                              | \$                                                                                     | 10,496                                                                                                                            |
| INGERSOLL AVE                                                                                                                                                                                                                                  | WELLINGTON STREET NORTH RIDDELL STREET                                                                                                                                                                                                                             | BEALE STREET WELLINGTON STREET NORTH                                                                                                                                                                                                             | CITY                                    | Edgeline<br>Edgeline                                                                                      | Existing<br>Existing                                                                                                                                                                                                                                                                                                                | Designated Operating Space Designated Operating Space                                                                                                                                                                                                                                                                                                                                                                                                                    | 0.3                                                                              | \$                                                                                     | 9,416<br>5,009                                                                                                                    |
| INGERSOLL AVE                                                                                                                                                                                                                                  | VANSITTART AVENUE                                                                                                                                                                                                                                                  | RIDDELL STREET                                                                                                                                                                                                                                   | CITY                                    | Edgeline                                                                                                  | Existing                                                                                                                                                                                                                                                                                                                            | Designated Operating Space                                                                                                                                                                                                                                                                                                                                                                                                                                               | 0.4                                                                              | \$                                                                                     | 12,339                                                                                                                            |
| INGERSOLL AVE                                                                                                                                                                                                                                  | WEST END                                                                                                                                                                                                                                                           | VANSITTART AVENUE                                                                                                                                                                                                                                | CITY                                    | Signed                                                                                                    | Existing                                                                                                                                                                                                                                                                                                                            | Designated Operating Space                                                                                                                                                                                                                                                                                                                                                                                                                                               | 0.5                                                                              | \$                                                                                     | 13,286                                                                                                                            |
| TECUMSEH ST                                                                                                                                                                                                                                    | OXFORD STREET                                                                                                                                                                                                                                                      | INGERSOLL AVENUE                                                                                                                                                                                                                                 | CITY                                    | Signed                                                                                                    | Existing                                                                                                                                                                                                                                                                                                                            | Designated Operating Space                                                                                                                                                                                                                                                                                                                                                                                                                                               | 0.4                                                                              | \$                                                                                     | 12,478                                                                                                                            |
| TECUMSEH ST                                                                                                                                                                                                                                    | OXFORD STREET                                                                                                                                                                                                                                                      | NORTH TO BRIDGE                                                                                                                                                                                                                                  | CITY                                    | Signed                                                                                                    | Existing                                                                                                                                                                                                                                                                                                                            | Designated Operating Space                                                                                                                                                                                                                                                                                                                                                                                                                                               | 0.6                                                                              | \$                                                                                     | 17,109                                                                                                                            |
| TECUMSEH ST                                                                                                                                                                                                                                    | VANSITTART AVENUE                                                                                                                                                                                                                                                  | 306 M SOUTH OF VANSITTART AVENUE                                                                                                                                                                                                                 | CITY                                    | Signed                                                                                                    | Existing                                                                                                                                                                                                                                                                                                                            | Designated Operating Space                                                                                                                                                                                                                                                                                                                                                                                                                                               | 0.3                                                                              | \$                                                                                     | 8,590                                                                                                                             |
| VANSITTART AVE                                                                                                                                                                                                                                 | DEVONSHIRE AVENUE                                                                                                                                                                                                                                                  | THAMES RIVER                                                                                                                                                                                                                                     | COUNTY                                  | Edeal'                                                                                                    | Recommended                                                                                                                                                                                                                                                                                                                         | Physically Seperated Bikeway                                                                                                                                                                                                                                                                                                                                                                                                                                             | 0.4                                                                              | \$                                                                                     | 103,949                                                                                                                           |
| DEVONSHIRE AVENUE                                                                                                                                                                                                                              | GRAHAM STREET                                                                                                                                                                                                                                                      | HURON STREET                                                                                                                                                                                                                                     | COUNTY                                  | Edgeline                                                                                                  | Existing                                                                                                                                                                                                                                                                                                                            | Physically Seperated Bikeway                                                                                                                                                                                                                                                                                                                                                                                                                                             | 1.0                                                                              | \$                                                                                     | 271,456                                                                                                                           |
| DEVONSHIRE AVENUE<br>DEVONSHIRE AVENUE                                                                                                                                                                                                         | GRAHAM STREET HURON STREET                                                                                                                                                                                                                                         | VANSITTART AVENUE<br>CLARKE STREET                                                                                                                                                                                                               | COUNTY                                  | Edgeline                                                                                                  | Recommended<br>Existing                                                                                                                                                                                                                                                                                                             | Physically Seperated Bikeway Physically Seperated Bikeway                                                                                                                                                                                                                                                                                                                                                                                                                | 1.0                                                                              | \$                                                                                     | 39,778<br>281,898                                                                                                                 |
| DEVONSHIRE AVENUE                                                                                                                                                                                                                              | CLARKE STREET                                                                                                                                                                                                                                                      | LANSDOWNE AVENUE                                                                                                                                                                                                                                 | COUNTY                                  | Bike Lane                                                                                                 | Existing                                                                                                                                                                                                                                                                                                                            | Physically Seperated Bikeway                                                                                                                                                                                                                                                                                                                                                                                                                                             | 1.0                                                                              | \$                                                                                     | 263,440                                                                                                                           |
| DEVONSHIRE AVE                                                                                                                                                                                                                                 | LANSDOWNE AVENUE                                                                                                                                                                                                                                                   | WOODALL WAY                                                                                                                                                                                                                                      | COUNTY                                  | Bike Lane                                                                                                 | Existing                                                                                                                                                                                                                                                                                                                            | Physically Seperated Bikeway                                                                                                                                                                                                                                                                                                                                                                                                                                             | 1.1                                                                              | \$                                                                                     | 290,801                                                                                                                           |
| LANSDOWNE AVE                                                                                                                                                                                                                                  | DEVONSHIRE AVENUE                                                                                                                                                                                                                                                  | FINCH AVENUE                                                                                                                                                                                                                                     | CITY                                    | Edgeline                                                                                                  | Existing                                                                                                                                                                                                                                                                                                                            | Designated Operating Space                                                                                                                                                                                                                                                                                                                                                                                                                                               | 0.6                                                                              | \$                                                                                     | 17,497                                                                                                                            |
|                                                                                                                                                                                                                                                |                                                                                                                                                                                                                                                                    |                                                                                                                                                                                                                                                  | CITY                                    | Edgeline                                                                                                  | Existing                                                                                                                                                                                                                                                                                                                            | Designated Operating Space                                                                                                                                                                                                                                                                                                                                                                                                                                               | 0.5                                                                              | \$                                                                                     | 14,036                                                                                                                            |
| LANSDOWNE AVE                                                                                                                                                                                                                                  | FINCH AVENUE                                                                                                                                                                                                                                                       | PRIVATE LANE                                                                                                                                                                                                                                     | CITI                                    |                                                                                                           |                                                                                                                                                                                                                                                                                                                                     | 0 0 -p                                                                                                                                                                                                                                                                                                                                                                                                                                                                   | 0.5                                                                              |                                                                                        | 53,379                                                                                                                            |
| LANSDOWNE AVE                                                                                                                                                                                                                                  | FINCH AVENUE<br>PRIVATE LANE                                                                                                                                                                                                                                       | OXFORD ROAD 4                                                                                                                                                                                                                                    | CITY                                    | Signed                                                                                                    | Existing                                                                                                                                                                                                                                                                                                                            | Designated Operating Space                                                                                                                                                                                                                                                                                                                                                                                                                                               | 1.9                                                                              | \$                                                                                     |                                                                                                                                   |
| LANSDOWNE AVE<br>LANSDOWNE AVE<br>SPRINGBANK AVE                                                                                                                                                                                               | FINCH AVENUE PRIVATE LANE ALGONQUIN ROAD                                                                                                                                                                                                                           | OXFORD ROAD 4<br>LANSDOWNE AVENUE                                                                                                                                                                                                                | CITY<br>CITY                            | Signed<br>Edgeline                                                                                        | Existing<br>Existing                                                                                                                                                                                                                                                                                                                | Designated Operating Space Designated Operating Space                                                                                                                                                                                                                                                                                                                                                                                                                    | 1.9<br>0.5                                                                       | \$                                                                                     | 12,814                                                                                                                            |
| LANSDOWNE AVE<br>LANSDOWNE AVE<br>SPRINGBANK AVE<br>SPRINGBANK AVE                                                                                                                                                                             | FINCH AVENUE PRIVATE LANE ALGONQUIN ROAD CHIEFTAIN STREET                                                                                                                                                                                                          | OXFORD ROAD 4<br>LANSDOWNE AVENUE<br>ALGONQUIN ROAD                                                                                                                                                                                              | CITY<br>CITY<br>CITY                    | Signed<br>Edgeline<br>Edgeline                                                                            | Existing Existing Existing                                                                                                                                                                                                                                                                                                          | Designated Operating Space Designated Operating Space Designated Operating Space                                                                                                                                                                                                                                                                                                                                                                                         | 1.9<br>0.5<br>0.2                                                                | \$                                                                                     | 12,814<br>6,795                                                                                                                   |
| LANSDOWNE AVE LANSDOWNE AVE SPRINGBANK AVE SPRINGBANK AVE SPRINGBANK AVE                                                                                                                                                                       | FINCH AVENUE PRIVATE LANE ALGONQUIN ROAD CHIEFTAIN STREET MOHICAN STREET                                                                                                                                                                                           | OXFORD ROAD 4 LANSDOWNE AVENUE ALGONQUIN ROAD CHIEFTAIN STREET                                                                                                                                                                                   | CITY CITY CITY CITY                     | Signed Edgeline Edgeline Edgeline                                                                         | Existing Existing Existing Existing                                                                                                                                                                                                                                                                                                 | Designated Operating Space Designated Operating Space Designated Operating Space Designated Operating Space                                                                                                                                                                                                                                                                                                                                                              | 1.9<br>0.5<br>0.2<br>0.3                                                         | \$<br>\$<br>\$                                                                         | 12,814<br>6,795<br>7,841                                                                                                          |
| LANSDOWNE AVE LANSDOWNE AVE SPRINGBANK AVE SPRINGBANK AVE SPRINGBANK AVE SPRINGBANK AVE                                                                                                                                                        | FINCH AVENUE PRIVATE LANE ALGONQUIN ROAD CHIEFTAIN STREET MOHICAN STREET CONESTOGA ROAD                                                                                                                                                                            | OXFORD ROAD 4  LANSDOWNE AVENUE ALGONQUIN ROAD CHIEFTAIN STREET  MOHICAN STREET                                                                                                                                                                  | CITY CITY CITY CITY CITY                | Signed Edgeline Edgeline Edgeline Edgeline                                                                | Existing Existing Existing Existing Existing Existing                                                                                                                                                                                                                                                                               | Designated Operating Space                                                                                                                                                                                                                                                                                                        | 1.9<br>0.5<br>0.2<br>0.3<br>0.5                                                  | \$<br>\$<br>\$<br>\$                                                                   | 12,814<br>6,795<br>7,841<br>14,270                                                                                                |
| LANSDOWNE AVE LANSDOWNE AVE SPRINGBANK AVE SPRINGBANK AVE SPRINGBANK AVE SPRINGBANK AVE SPRINGBANK AVE                                                                                                                                         | FINCH AVENUE PRIVATE LANE ALGONQUIN ROAD CHIEFTAIN STREET MOHICAN STREET CONESTOGA ROAD DEVONSHIRE AVENUE                                                                                                                                                          | OXFORD ROAD 4 LANSDOWNE AVENUE ALGONQUIN ROAD CHIEFTAIN STREET MOHICAN STREET CONESTOGA ROAD                                                                                                                                                     | CITY CITY CITY CITY CITY CITY CITY      | Signed Edgeline Edgeline Edgeline Edgeline Signed                                                         | Existing Existing Existing Existing Existing Existing Existing Existing                                                                                                                                                                                                                                                             | Designated Operating Space<br>Designated Operating Space<br>Designated Operating Space<br>Designated Operating Space<br>Designated Operating Space<br>Physically Seperated Bikeway                                                                                                                                                                                                                                                                                       | 1.9<br>0.5<br>0.2<br>0.3<br>0.5<br>0.3                                           | \$<br>\$<br>\$<br>\$                                                                   | 12,814<br>6,795<br>7,841<br>14,270<br>76,369                                                                                      |
| LANSDOWNE AVE LANSDOWNE AVE SPRINGBANK AVE SPRINGBANK AVE SPRINGBANK AVE SPRINGBANK AVE                                                                                                                                                        | FINCH AVENUE PRIVATE LANE ALGONQUIN ROAD CHIEFTAIN STREET MOHICAN STREET CONESTOGA ROAD                                                                                                                                                                            | OXFORD ROAD 4  LANSDOWNE AVENUE ALGONQUIN ROAD CHIEFTAIN STREET  MOHICAN STREET                                                                                                                                                                  | CITY CITY CITY CITY CITY                | Signed Edgeline Edgeline Edgeline Edgeline                                                                | Existing Existing Existing Existing Existing Existing                                                                                                                                                                                                                                                                               | Designated Operating Space                                                                                                                                                                                                                                                                                                        | 1.9<br>0.5<br>0.2<br>0.3<br>0.5                                                  | \$<br>\$<br>\$<br>\$                                                                   | 12,814<br>6,795<br>7,841<br>14,270                                                                                                |
| LANSDOWNE AVE LANSDOWNE AVE SPRINGBANK AVE SPRINGBANK AVE SPRINGBANK AVE SPRINGBANK AVE SPRINGBANK AVE HURON ST                                                                                                                                | FINCH AVENUE PRIVATE LANE ALGONQUIN ROAD CHIEFTAIN STREET MOHICAN STREET CONESTOGA ROAD DEVONSHIRE AVENUE GLENCAIRN AVENUE                                                                                                                                         | OXFORD ROAD 4 LANSDOWNE AVENUE ALGONQUIN ROAD CHIEFTAIN STREET MOHICAN STREET CONESTOGA ROAD LEINSTER STREET                                                                                                                                     | CITY CITY CITY CITY CITY CITY CITY CITY | Signed Edgeline Edgeline Edgeline Edgeline Signed Signed                                                  | Existing Existing Existing Existing Existing Existing Existing Existing Existing                                                                                                                                                                                                                                                    | Designated Operating Space Physically Seperated Bikeway Shared Operating Space                                                                                                                                                                                                                                                                               | 1.9<br>0.5<br>0.2<br>0.3<br>0.5<br>0.3<br>0.5                                    | \$<br>\$<br>\$<br>\$<br>\$                                                             | 12,814<br>6,795<br>7,841<br>14,270<br>76,369<br>1,994                                                                             |
| LANSDOWNE AVE LANSDOWNE AVE SPRINGBANK AVE SPRINGBANK AVE SPRINGBANK AVE SPRINGBANK AVE SPRINGBANK AVE HURON ST GLENCAIRN AVE RIVERCREST DR FAIR ST                                                                                            | FINCH AVENUE PRIVATE LANE ALGONQUIN ROAD CHIEFTAIN STREET MOHICAN STREET CONESTOGA ROAD DEVONSHIRE AVENUE GLENCAIRN AVENUE RIVERCREST DRIVE FAIR STREET WELLINGTON STREET NORTH                                                                                    | OXFORD ROAD 4 LANSDOWNE AVENUE ALGONQUIN ROAD CHIEFTAIN STREET MOHICAN STREET CONESTOGA ROAD LEINSTER STREET HONN STREET WEST END RIVERCREST DRIVE                                                                                               | CITY CITY CITY CITY CITY CITY CITY CITY | Signed Edgeline Edgeline Edgeline Edgeline Edgeline Signed Signed Signed Signed Signed                    | Existing                                                                                                                                                                                              | Designated Operating Space Physically Seperated Bikeway Shared Operating Space Shared Operating Space Shared Operating Space Shared Operating Space                                                                                                                                                                               | 1.9<br>0.5<br>0.2<br>0.3<br>0.5<br>0.3<br>0.5<br>0.3<br>0.5<br>0.3               | \$<br>\$<br>\$<br>\$<br>\$<br>\$                                                       | 12,814<br>6,795<br>7,841<br>14,270<br>76,369<br>1,994<br>1,160<br>1,852<br>1,043                                                  |
| LANSDOWNE AVE LANSDOWNE AVE SPRINGBANK AVE SPRINGBANK AVE SPRINGBANK AVE SPRINGBANK AVE SPRINGBANK AVE HURON ST GLENCAIRN AVE RIVERCREST DR FAIR ST WELLINGTON ST N                                                                            | FINCH AVENUE PRIVATE LANE ALGONQUIN ROAD CHIEFTAIN STREET MOHICAN STREET CONESTOGA ROAD DEVONSHIRE AVENUE GLENCAIRN AVENUE RIVERCREST DRIVE FAIR STREET WELLINGTON STREET NORTH DEVONSHIRE AVENUE                                                                  | OXFORD ROAD 4 LANSDOWNE AVENUE ALGONQUIN ROAD CHIEFTAIN STREET MOHICAN STREET CONESTOGA ROAD LEINSTER STREET HURON STREET HURON STREET WEST END RIVERCREST DRIVE FAIR STREET                                                                     | CITY CITY CITY CITY CITY CITY CITY CITY | Signed Edgeline Edgeline Edgeline Edgeline Signed Signed Signed Signed Signed Signed Signed Signed Signed | Existing                                                                                                                                                                            | Designated Operating Space Physically Seperated Bikeway Shared Operating Space Designated Operating Space                                                                                                                                                        | 1.9<br>0.5<br>0.2<br>0.3<br>0.5<br>0.3<br>0.5<br>0.3<br>0.5<br>0.3<br>0.5<br>0.3 | \$<br>\$<br>\$<br>\$<br>\$<br>\$<br>\$                                                 | 12,814<br>6,795<br>7,841<br>14,270<br>76,369<br>1,994<br>1,160<br>1,852<br>1,043<br>7,627                                         |
| LANSDOWNE AVE LANSDOWNE AVE SPRINGBANK AVE SPRINGBANK AVE SPRINGBANK AVE SPRINGBANK AVE SPRINGBANK AVE SPRINGBANK AVE HURON ST GLENCAIRN AVE RIVERCREST DR FAIR ST WANSITTART AVE                                                              | FINCH AVENUE PRIVATE LANE ALGONQUIN ROAD CHIEFTAIN STREET MOHICAN STREET CONESTOGA ROAD DEVONSHIRE AVENUE GLENCAIRN AVENUE RIVERCREST DRIVE FAIR STREET WELLINGTON STREET NORTH DEVONSHIRE AVENUE TECUMSEH STREET                                                  | OXFORD ROAD 4  LANSDOWNE AVENUE ALGONQUIN ROAD  CHIEFTAIN STREET  MOHICAN STREET  CONESTOGA ROAD  LEINSTER STREET  HURON STREET  WEST END  RIVERCREST DRIVE  FAIR STREET  FREDERICK STREET                                                       | CITY CITY CITY CITY CITY CITY CITY CITY | Signed Edgeline Edgeline Edgeline Edgeline Edgeline Signed Signed Signed Signed Signed                    | Existing                                                                                                                                                          | Designated Operating Space Physically Seperated Bikeway Shared Operating Space Physically Seperated Bikeway Physically Seperated Bikeway                                                                                              | 1.9 0.5 0.2 0.3 0.5 0.3 0.5 0.3 0.5 0.3 0.5 0.3 0.5 0.3 0.5 0.3 0.1              | \$<br>\$<br>\$<br>\$<br>\$<br>\$<br>\$                                                 | 12,814<br>6,795<br>7,841<br>14,270<br>76,369<br>1,994<br>1,160<br>1,852<br>1,043<br>7,627<br>33,357                               |
| LANSDOWNE AVE LANSDOWNE AVE SPRINGBANK AVE SPRINGBANK AVE SPRINGBANK AVE SPRINGBANK AVE SPRINGBANK AVE HURON ST GLENCAIRN AVE RIVERCREST DR FAIR ST WELLINGTON ST N VANSITTART AVE                                                             | FINCH AVENUE PRIVATE LANE ALGONQUIN ROAD CHIEFTAIN STREET MOHICAN STREET CONESTOGA ROAD DEVONSHIRE AVENUE GLENCAIRN AVENUE RIVERCREST DRIVE FAIR STREET WELLINGTON STREET NORTH DEVONSHIRE AVENUE TECUMSEH STREET THAMES RIVER                                     | OXFORD ROAD 4  LANSDOWNE AVENUE ALGONQUIN ROAD CHIEFTAIN STREET MOHICAN STREET CONESTOGA ROAD LEINSTER STREET HURON STREET WEST END RIVERCREST DRIVE FAIR STREET FAIR STREET FREDERICK STREET TECUMSEH STREET                                    | CITY CITY CITY CITY CITY CITY CITY CITY | Signed Edgeline Edgeline Edgeline Edgeline Signed Signed Signed Signed Signed Signed Signed Signed Signed | Existing Recommended                                                                                                                   | Designated Operating Space Physically Seperated Bikeway Shared Operating Space Shared Operating Space Shared Operating Space Shared Operating Space Designated Operating Space Designated Operating Space Designated Operating Space Physically Seperated Bikeway Physically Seperated Bikeway                                    | 1.9 0.5 0.2 0.3 0.5 0.5 0.3 0.5 0.3 0.5 0.3 0.5 0.3 0.5 0.3 0.5 0.3 0.2          | \$<br>\$<br>\$<br>\$<br>\$<br>\$<br>\$<br>\$<br>\$<br>\$<br>\$<br>\$<br>\$<br>\$       | 12,814<br>6,795<br>7,841<br>14,270<br>76,369<br>1,994<br>1,160<br>1,852<br>1,043<br>7,627<br>33,357<br>54,627                     |
| LANSDOWNE AVE LANSDOWNE AVE SPRINGBANK AVE SPRINGBANK AVE SPRINGBANK AVE SPRINGBANK AVE SPRINGBANK AVE HURON ST GLENCAIRN AVE RIVERCAIRN AVE FAIR ST WELLINGTON ST N VANSITTART AVE VANSITTART AVE                                             | FINCH AVENUE PRIVATE LANE ALGONQUIN ROAD CHIEFTAIN STREET MOHICAN STREET CONESTOGA ROAD DEVONSHIRE AVENUE GLENCAIRN AVENUE RIVERCREST DRIVE FAIR STREET WELLINGTON STREET NORTH DEVONSHIRE AVENUE TECUMSEH STREET THAMES RIVER FREDERICK STREET                    | OXFORD ROAD 4  LANSDOWNE AVENUE  ALGONQUIN ROAD  CHIEFTAIN STREET  MOHICAN STREET  CONESTOGA ROAD  LEINSTER STREET  HURON STREET  WEST END  RIVERCREST DRIVE  FAIR STREET  FREDERICK STREET  FTECUMSEN STREET  PITTOCK PARK ROAD                 | CITY CITY CITY CITY CITY CITY CITY CITY | Signed Edgeline Edgeline Edgeline Edgeline Signed Signed Signed Signed Signed Signed Signed Signed Signed | Existing                                                                                                    | Designated Operating Space Physically Seperated Bikeway Shared Operating Space Designated Operating Space Physically Seperated Bikeway Physically Seperated Bikeway Physically Seperated Bikeway                                      | 1.9 0.5 0.2 0.3 0.5 0.3 0.5 0.3 0.5 0.3 0.5 0.3 0.5 0.3 0.3 0.3 0.3 0.3 0.1 0.2  | \$<br>\$<br>\$<br>\$<br>\$<br>\$<br>\$<br>\$<br>\$<br>\$<br>\$<br>\$<br>\$<br>\$<br>\$ | 12,814<br>6,795<br>7,841<br>14,270<br>76,369<br>1,994<br>1,160<br>1,852<br>1,043<br>7,627<br>33,357<br>54,627<br>74,033           |
| LANSDOWNE AVE LANSDOWNE AVE SPRINGBANK AVE SPRINGBANK AVE SPRINGBANK AVE SPRINGBANK AVE SPRINGBANK AVE SPRINGBANK AVE HURON ST GLENCAIRN AVE RIVERCREST DR FAIR ST WELLINGTON ST N VANSITTART AVE VANSITTART AVE VANSITTART AVE VANSITTART AVE | FINCH AVENUE PRIVATE LANE ALGONQUIN ROAD CHIEFTAIN STREET MOHICAN STREET CONESTOGA ROAD DEVONSHIRE AVENUE GLENCAIRN AVENUE RIVERCREST DRIVE FAIR STREET WELLINGTON STREET NORTH DEVONSHIRE AVENUE TECUMSEH STREET THAMES RIVER PETEDERICK STREET PITTOCK PARK ROAD | OXFORD ROAD 4  LANSDOWNE AVENUE  ALGONQUIN ROAD  CHIEFTAIN STREET  MOHICAN STREET  CONESTOGA ROAD  LEINSTER STREET  HOHON STREET  WEST END  RIVERCREST DRIVE  FAIR STREET  FREDERICK STREET  FREDERICK STREET  PITTOCK PARK ROAD  LAKEVIEW DRIVE | CITY CITY CITY CITY CITY CITY CITY CITY | Signed Edgeline Edgeline Edgeline Edgeline Signed Signed Signed Signed Signed Signed Signed Signed Signed | Existing | Designated Operating Space Physically Seperated Bikeway Shared Operating Space Shared Operating Space Shared Operating Space Designated Operating Space Designated Operating Space Physically Seperated Bikeway Physically Seperated Bikeway Physically Seperated Bikeway Physically Seperated Bikeway | 1.9 0.5 0.2 0.3 0.5 0.3 0.5 0.3 0.5 0.3 0.5 0.3 0.1 0.2 0.3 0.3 0.1 0.2 0.3      | \$<br>\$<br>\$<br>\$<br>\$<br>\$<br>\$<br>\$<br>\$<br>\$<br>\$<br>\$<br>\$<br>\$<br>\$ | 12,814<br>6,795<br>7,841<br>14,270<br>76,369<br>1,994<br>1,160<br>1,852<br>1,043<br>7,627<br>33,357<br>54,627<br>74,033<br>50,367 |
| LANSDOWNE AVE LANSDOWNE AVE SPRINGBANK AVE SPRINGBANK AVE SPRINGBANK AVE SPRINGBANK AVE SPRINGBANK AVE HURON ST GLENCAIRN AVE RIVERCREST DR FAIR ST WELLINGTON ST N VANSITTART AVE VANSITTART AVE VANSITTART AVE                               | FINCH AVENUE PRIVATE LANE ALGONQUIN ROAD CHIEFTAIN STREET MOHICAN STREET CONESTOGA ROAD DEVONSHIRE AVENUE GLENCAIRN AVENUE RIVERCREST DRIVE FAIR STREET WELLINGTON STREET NORTH DEVONSHIRE AVENUE TECUMSEH STREET THAMES RIVER FREDERICK STREET                    | OXFORD ROAD 4  LANSDOWNE AVENUE  ALGONQUIN ROAD  CHIEFTAIN STREET  MOHICAN STREET  CONESTOGA ROAD  LEINSTER STREET  HURON STREET  WEST END  RIVERCREST DRIVE  FAIR STREET  FREDERICK STREET  FTECUMSEN STREET  PITTOCK PARK ROAD                 | CITY CITY CITY CITY CITY CITY CITY CITY | Signed Edgeline Edgeline Edgeline Edgeline Signed Signed Signed Signed Signed Signed Signed Signed Signed | Existing                                                                                                    | Designated Operating Space Physically Seperated Bikeway Shared Operating Space Designated Operating Space Physically Seperated Bikeway Physically Seperated Bikeway Physically Seperated Bikeway                                      | 1.9 0.5 0.2 0.3 0.5 0.3 0.5 0.3 0.5 0.3 0.5 0.3 0.5 0.3 0.3 0.3 0.3 0.3 0.1 0.2  | \$<br>\$<br>\$<br>\$<br>\$<br>\$<br>\$<br>\$<br>\$<br>\$<br>\$<br>\$<br>\$<br>\$<br>\$ | 12,814<br>6,795<br>7,841<br>14,270<br>76,369<br>1,994<br>1,160<br>1,852<br>1,043<br>7,627<br>33,357<br>54,627<br>74,033           |