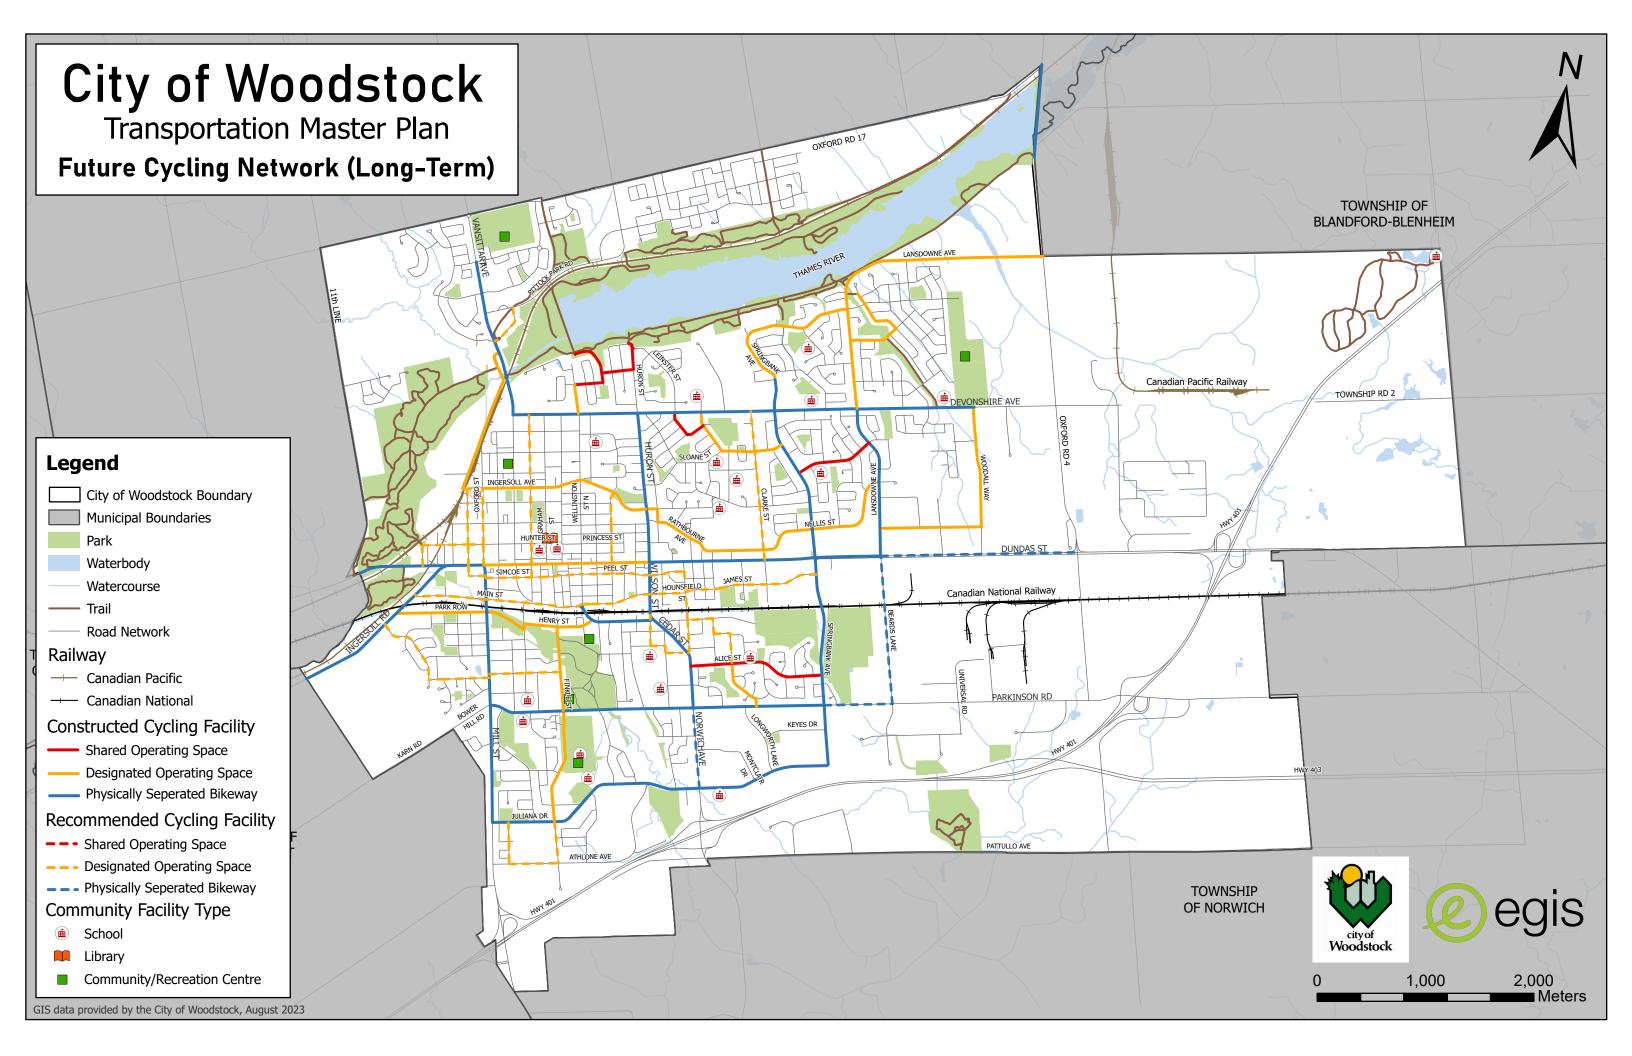

## Appendix P – Cycling Network Implementation Plan and Costing

|                                                                                                                                                                                                                                                | ^                                                                                                                                                                                                                                                                  | cling Facility Recommend                                                                                                                                                                                                                         | ations -                                | Short-Torn                                                                                                | n (0 - 5 Voar                                                                                                                                                                                                                                                                                                                       | rc1                                                                                                                                                                                                                                                                                                                                                                                                                                                                      |                                                                                  |                                                                                        |                                                                                                                                   |
|------------------------------------------------------------------------------------------------------------------------------------------------------------------------------------------------------------------------------------------------|--------------------------------------------------------------------------------------------------------------------------------------------------------------------------------------------------------------------------------------------------------------------|--------------------------------------------------------------------------------------------------------------------------------------------------------------------------------------------------------------------------------------------------|-----------------------------------------|-----------------------------------------------------------------------------------------------------------|-------------------------------------------------------------------------------------------------------------------------------------------------------------------------------------------------------------------------------------------------------------------------------------------------------------------------------------|--------------------------------------------------------------------------------------------------------------------------------------------------------------------------------------------------------------------------------------------------------------------------------------------------------------------------------------------------------------------------------------------------------------------------------------------------------------------------|----------------------------------------------------------------------------------|----------------------------------------------------------------------------------------|-----------------------------------------------------------------------------------------------------------------------------------|
| Road Name                                                                                                                                                                                                                                      | From                                                                                                                                                                                                                                                               | To                                                                                                                                                                                                                                               | Owner                                   |                                                                                                           | Status                                                                                                                                                                                                                                                                                                                              | Recommended Facility Type                                                                                                                                                                                                                                                                                                                                                                                                                                                | Length (km)                                                                      | Cost                                                                                   |                                                                                                                                   |
| PARKINSON RD                                                                                                                                                                                                                                   | SPRINGBANK AVENUE                                                                                                                                                                                                                                                  | NORWICH AVENUE                                                                                                                                                                                                                                   | COUNTY                                  | Bike Lane                                                                                                 | Existing                                                                                                                                                                                                                                                                                                                            | Physically Seperated Bikeway                                                                                                                                                                                                                                                                                                                                                                                                                                             | 1.2                                                                              | \$                                                                                     | 327,823                                                                                                                           |
| PARKINSON RD                                                                                                                                                                                                                                   | FINKLE STREET                                                                                                                                                                                                                                                      | NORWICH AVENUE                                                                                                                                                                                                                                   | COUNTY                                  | Bike Lane                                                                                                 | Existing                                                                                                                                                                                                                                                                                                                            | Physically Seperated Bikeway                                                                                                                                                                                                                                                                                                                                                                                                                                             | 1.2                                                                              | \$                                                                                     | 324,692                                                                                                                           |
| PARKINSON RD                                                                                                                                                                                                                                   | MILL STREET                                                                                                                                                                                                                                                        | FINKLE STREET                                                                                                                                                                                                                                    | COUNTY                                  | Bike Lane                                                                                                 | Existing                                                                                                                                                                                                                                                                                                                            | Physically Seperated Bikeway                                                                                                                                                                                                                                                                                                                                                                                                                                             | 0.7                                                                              | \$                                                                                     | 185,676                                                                                                                           |
| MILL ST                                                                                                                                                                                                                                        | 30 M NORTH OF KENDALL AVENUE                                                                                                                                                                                                                                       | PARKINSON ROAD                                                                                                                                                                                                                                   | COUNTY                                  | Bike Lane                                                                                                 | Existing                                                                                                                                                                                                                                                                                                                            | Physically Seperated Bikeway                                                                                                                                                                                                                                                                                                                                                                                                                                             | 0.6                                                                              | \$                                                                                     | 171,032                                                                                                                           |
| MILL ST                                                                                                                                                                                                                                        | PARK ROW                                                                                                                                                                                                                                                           | 30 M NORTH OF KENDALL AVENUE                                                                                                                                                                                                                     | COUNTY                                  | Bike Lane                                                                                                 | Existing                                                                                                                                                                                                                                                                                                                            | Physically Seperated Bikeway                                                                                                                                                                                                                                                                                                                                                                                                                                             | 0.2                                                                              | \$                                                                                     | 63,696                                                                                                                            |
| FINKLE ST<br>NORWICH AVE                                                                                                                                                                                                                       | HNERY STREET CEDAR STREET                                                                                                                                                                                                                                          | PARKINSON ROAD PARKINSON ROAD                                                                                                                                                                                                                    | CITY                                    | Edgeline                                                                                                  | Existing<br>Recommended                                                                                                                                                                                                                                                                                                             | Designated Operating Space Physically Seperated Bikeway                                                                                                                                                                                                                                                                                                                                                                                                                  | 0.8<br>0.5                                                                       | \$                                                                                     | 21,678<br>137,953                                                                                                                 |
| CEDAR ST                                                                                                                                                                                                                                       | WILSON STREET                                                                                                                                                                                                                                                      | NORWICH AVENUE                                                                                                                                                                                                                                   | COUNTY                                  |                                                                                                           | Recommended                                                                                                                                                                                                                                                                                                                         | Physically Seperated Bikeway                                                                                                                                                                                                                                                                                                                                                                                                                                             | 0.5                                                                              | \$                                                                                     | 128,072                                                                                                                           |
| WILSON ST                                                                                                                                                                                                                                      | DUNDAS STREET                                                                                                                                                                                                                                                      | CEDAR STREET                                                                                                                                                                                                                                     | COUNTY                                  |                                                                                                           | Recommended                                                                                                                                                                                                                                                                                                                         | Physically Seperated Bikeway                                                                                                                                                                                                                                                                                                                                                                                                                                             | 0.5                                                                              | \$                                                                                     | 145,653                                                                                                                           |
| ALICE ST                                                                                                                                                                                                                                       | BEE STREET                                                                                                                                                                                                                                                         | ELMWOOD CRESCENT                                                                                                                                                                                                                                 | CITY                                    | Edgeline                                                                                                  | Existing                                                                                                                                                                                                                                                                                                                            | Shared Operating Space                                                                                                                                                                                                                                                                                                                                                                                                                                                   | 0.3                                                                              | \$                                                                                     | 1,351                                                                                                                             |
| ALICE ST                                                                                                                                                                                                                                       | ELMWOOD CRESCENT                                                                                                                                                                                                                                                   | SHORT AVENUE                                                                                                                                                                                                                                     | CITY                                    | Edgeline                                                                                                  | Existing                                                                                                                                                                                                                                                                                                                            | Shared Operating Space                                                                                                                                                                                                                                                                                                                                                                                                                                                   | 0.2                                                                              | \$                                                                                     | 828                                                                                                                               |
| ALICE ST                                                                                                                                                                                                                                       | SHORT AVENUE                                                                                                                                                                                                                                                       | SPRINGBANK AVENUE                                                                                                                                                                                                                                | CITY                                    | Edgeline                                                                                                  | Existing                                                                                                                                                                                                                                                                                                                            | Shared Operating Space                                                                                                                                                                                                                                                                                                                                                                                                                                                   | 0.3                                                                              | \$                                                                                     | 1,290                                                                                                                             |
| SPRINGBANK AVE S                                                                                                                                                                                                                               | ALICE STREET                                                                                                                                                                                                                                                       | 113 M NORTH OF ALICE STREET                                                                                                                                                                                                                      | CITY                                    | Signed                                                                                                    | Existing                                                                                                                                                                                                                                                                                                                            | Physically Seperated Bikeway                                                                                                                                                                                                                                                                                                                                                                                                                                             | 0.1                                                                              | \$                                                                                     | 31,044                                                                                                                            |
| SPRINGBANK AVE S                                                                                                                                                                                                                               | 113 M NORTH OF ALICE STREET                                                                                                                                                                                                                                        | NORTH EXPANSION JOINT CNR BRIDGE                                                                                                                                                                                                                 | CITY                                    | Signed                                                                                                    | Existing                                                                                                                                                                                                                                                                                                                            | Physically Seperated Bikeway                                                                                                                                                                                                                                                                                                                                                                                                                                             | 0.6                                                                              | \$                                                                                     | 157,245                                                                                                                           |
| SPRINGBANK AVE S<br>MILL ST                                                                                                                                                                                                                    | NORTH EXPANSION JOINT CNR BRIDGE<br>DUNDAS STREET                                                                                                                                                                                                                  | JAMES STREET PARK ROW                                                                                                                                                                                                                            | COUNTY                                  | Signed<br>Bike Lane                                                                                       | Existing<br>Existing                                                                                                                                                                                                                                                                                                                | Physically Seperated Bikeway Physically Seperated Bikeway                                                                                                                                                                                                                                                                                                                                                                                                                | 0.2                                                                              | \$                                                                                     | 64,521<br>117,568                                                                                                                 |
| DUNDAS ST                                                                                                                                                                                                                                      | VANSITTART AVENUE                                                                                                                                                                                                                                                  | OXFORD STREET                                                                                                                                                                                                                                    | CITY                                    | DIKE Latte                                                                                                | Recommended                                                                                                                                                                                                                                                                                                                         | Designated Operating Space                                                                                                                                                                                                                                                                                                                                                                                                                                               | 0.4                                                                              | \$                                                                                     | 9,248                                                                                                                             |
| DUNDAS ST                                                                                                                                                                                                                                      | LIGHT STREET                                                                                                                                                                                                                                                       | VANSITTART AVENUE                                                                                                                                                                                                                                | CITY                                    |                                                                                                           | Recommended                                                                                                                                                                                                                                                                                                                         | Designated Operating Space                                                                                                                                                                                                                                                                                                                                                                                                                                               | 0.1                                                                              | \$                                                                                     | 3,717                                                                                                                             |
| DUNDAS ST                                                                                                                                                                                                                                      | WELLINGTON STREET                                                                                                                                                                                                                                                  | LIGHT STREET                                                                                                                                                                                                                                     | CITY                                    |                                                                                                           | Recommended                                                                                                                                                                                                                                                                                                                         | Designated Operating Space                                                                                                                                                                                                                                                                                                                                                                                                                                               | 0.5                                                                              | \$                                                                                     | 12,783                                                                                                                            |
| DUNDAS ST                                                                                                                                                                                                                                      | HURON STREET                                                                                                                                                                                                                                                       | WELLINGTON STREET                                                                                                                                                                                                                                | CITY                                    |                                                                                                           | Recommended                                                                                                                                                                                                                                                                                                                         | Designated Operating Space                                                                                                                                                                                                                                                                                                                                                                                                                                               | 0.6                                                                              | \$                                                                                     | 17,495                                                                                                                            |
| DUNDAS ST                                                                                                                                                                                                                                      | WEST AVENUE                                                                                                                                                                                                                                                        | HURON STREET                                                                                                                                                                                                                                     | CITY                                    |                                                                                                           | Recommended                                                                                                                                                                                                                                                                                                                         | Physically Seperated Bikeway                                                                                                                                                                                                                                                                                                                                                                                                                                             | 0.6                                                                              | \$                                                                                     | 157,293                                                                                                                           |
| DUNDAS ST                                                                                                                                                                                                                                      | CLARKE STREET                                                                                                                                                                                                                                                      | WEST AVENUE                                                                                                                                                                                                                                      | CITY                                    |                                                                                                           | Recommended                                                                                                                                                                                                                                                                                                                         | Physically Seperated Bikeway                                                                                                                                                                                                                                                                                                                                                                                                                                             | 0.5                                                                              | \$                                                                                     | 128,303                                                                                                                           |
| DUNDAS ST                                                                                                                                                                                                                                      | SPRINGBANK AVENUE                                                                                                                                                                                                                                                  | CLARKE STREET                                                                                                                                                                                                                                    | CITY                                    | ļ                                                                                                         | Recommended                                                                                                                                                                                                                                                                                                                         | Physically Seperated Bikeway                                                                                                                                                                                                                                                                                                                                                                                                                                             | 0.5                                                                              | \$                                                                                     | 127,055                                                                                                                           |
| DUNDAS ST WESTBOUN<br>SYDENHAM ST                                                                                                                                                                                                              | RATHBOURNE AVE                                                                                                                                                                                                                                                     | SPRINGBANK AVE<br>HUGHSON STREET                                                                                                                                                                                                                 | CITY                                    | Signed                                                                                                    | Recommended<br>Existing                                                                                                                                                                                                                                                                                                             | Physically Seperated Bikeway Designated Operating Space                                                                                                                                                                                                                                                                                                                                                                                                                  | 0.6                                                                              | \$                                                                                     | 162,110<br>3,293                                                                                                                  |
| RATHBOURNE AVE                                                                                                                                                                                                                                 | SYDENHAM STREET                                                                                                                                                                                                                                                    | BLANDFORD STREET                                                                                                                                                                                                                                 | CITY                                    | Signed                                                                                                    | Existing                                                                                                                                                                                                                                                                                                                            | Designated Operating Space  Designated Operating Space                                                                                                                                                                                                                                                                                                                                                                                                                   | 0.1                                                                              | \$                                                                                     | 9,692                                                                                                                             |
| RATHBOURNE AVE                                                                                                                                                                                                                                 | WEST AVENUE                                                                                                                                                                                                                                                        | BLANDFORD STREET                                                                                                                                                                                                                                 | CITY                                    | Edgeline                                                                                                  | Existing                                                                                                                                                                                                                                                                                                                            | Designated Operating Space                                                                                                                                                                                                                                                                                                                                                                                                                                               | 0.3                                                                              | \$                                                                                     | 6,982                                                                                                                             |
| NELLIS ST                                                                                                                                                                                                                                      | CLARKE STREET                                                                                                                                                                                                                                                      | WEST AVENUE                                                                                                                                                                                                                                      | CITY                                    | Edgeline                                                                                                  | Existing                                                                                                                                                                                                                                                                                                                            | Designated Operating Space                                                                                                                                                                                                                                                                                                                                                                                                                                               | 0.5                                                                              | \$                                                                                     | 13,142                                                                                                                            |
| NELLIS ST                                                                                                                                                                                                                                      | SPRINGBANK AVENUE                                                                                                                                                                                                                                                  | CLARKE STREET                                                                                                                                                                                                                                    | CITY                                    | Signed                                                                                                    | Existing                                                                                                                                                                                                                                                                                                                            | Designated Operating Space                                                                                                                                                                                                                                                                                                                                                                                                                                               | 0.5                                                                              | \$                                                                                     | 14,952                                                                                                                            |
| NELLIS ST                                                                                                                                                                                                                                      | SPRINGBANK AVENUE                                                                                                                                                                                                                                                  | LANSDOWNE AVENUE                                                                                                                                                                                                                                 | CITY                                    | Edgeline                                                                                                  | Existing                                                                                                                                                                                                                                                                                                                            | Designated Operating Space                                                                                                                                                                                                                                                                                                                                                                                                                                               | 0.9                                                                              | \$                                                                                     | 25,215                                                                                                                            |
| LANSDOWNE AVE                                                                                                                                                                                                                                  | DUNDAS STREET                                                                                                                                                                                                                                                      | SOUTH LEG OF BYSHAM PARK DRIVE                                                                                                                                                                                                                   | CITY                                    | Sharrow                                                                                                   | Existing                                                                                                                                                                                                                                                                                                                            | Physically Seperated Bikeway                                                                                                                                                                                                                                                                                                                                                                                                                                             | 0.3                                                                              | \$                                                                                     | 67,553                                                                                                                            |
| BYSHAM PARK DRIVE                                                                                                                                                                                                                              | LANSDOWNE AVENUE                                                                                                                                                                                                                                                   | SEAGRAVE DRIVE                                                                                                                                                                                                                                   | CITY                                    | Bike Lane                                                                                                 | Existing                                                                                                                                                                                                                                                                                                                            | Designated Operating Space                                                                                                                                                                                                                                                                                                                                                                                                                                               | 0.4                                                                              | \$                                                                                     | 9,938                                                                                                                             |
| SEAGRAVE RD                                                                                                                                                                                                                                    | BYSHAM PARK ROAD                                                                                                                                                                                                                                                   | WOODALL WAY                                                                                                                                                                                                                                      | CITY                                    | Bike Lane                                                                                                 | Existing                                                                                                                                                                                                                                                                                                                            | Designated Operating Space                                                                                                                                                                                                                                                                                                                                                                                                                                               | 0.6                                                                              | \$                                                                                     | 16,096                                                                                                                            |
| WOODALL WAY WOODALL WAY                                                                                                                                                                                                                        | 221 M SOUTH OF DEVONSHIRE AVENUE DEVONSHIRE AVE                                                                                                                                                                                                                    | 221 M SOUTH OF DEVONSHIRE AVE                                                                                                                                                                                                                    | CITY                                    | Bike Lane<br>Bike Lane                                                                                    | Existing<br>Existing                                                                                                                                                                                                                                                                                                                | Designated Operating Space Designated Operating Space                                                                                                                                                                                                                                                                                                                                                                                                                    | 0.9                                                                              | \$                                                                                     | 25,017<br>5,792                                                                                                                   |
| LANSDOWNE AVE                                                                                                                                                                                                                                  | SOUTH LEG OF BYSHAM PARK DRIVE                                                                                                                                                                                                                                     | NELLIS STREET                                                                                                                                                                                                                                    | CITY                                    | DIKE LATIE                                                                                                | Recommended                                                                                                                                                                                                                                                                                                                         | Physically Seperated Bikeway                                                                                                                                                                                                                                                                                                                                                                                                                                             | 0.4                                                                              | \$                                                                                     | 114,810                                                                                                                           |
| LANSDOWNE AVE                                                                                                                                                                                                                                  | NELLIS STREET                                                                                                                                                                                                                                                      | DEVONSHIRE AVENUE                                                                                                                                                                                                                                | CITY                                    | Edgeline                                                                                                  | Existing                                                                                                                                                                                                                                                                                                                            | Physically Seperated Bikeway                                                                                                                                                                                                                                                                                                                                                                                                                                             | 0.7                                                                              | \$                                                                                     | 199,031                                                                                                                           |
| SPRUCEDALE RD                                                                                                                                                                                                                                  | ABBOTT PLACE                                                                                                                                                                                                                                                       | LANSDOWNE AVENUE                                                                                                                                                                                                                                 | CITY                                    | Signed                                                                                                    | Existing                                                                                                                                                                                                                                                                                                                            | Shared Operating Space                                                                                                                                                                                                                                                                                                                                                                                                                                                   | 0.2                                                                              | \$                                                                                     | 976                                                                                                                               |
| SPRUCEDALE RD                                                                                                                                                                                                                                  | BRIARHILL ROAD                                                                                                                                                                                                                                                     | ABBOTT PLACE                                                                                                                                                                                                                                     | CITY                                    | Signed                                                                                                    | Existing                                                                                                                                                                                                                                                                                                                            | Shared Operating Space                                                                                                                                                                                                                                                                                                                                                                                                                                                   | 0.2                                                                              | \$                                                                                     | 941                                                                                                                               |
| SPRUCEDALE RD                                                                                                                                                                                                                                  | SPRINGBANK AVENUE                                                                                                                                                                                                                                                  | BRIARHILL ROAD                                                                                                                                                                                                                                   | CITY                                    | Signed                                                                                                    | Existing                                                                                                                                                                                                                                                                                                                            | Shared Operating Space                                                                                                                                                                                                                                                                                                                                                                                                                                                   | 0.3                                                                              | \$                                                                                     | 1,001                                                                                                                             |
| SPRINGBANK AVE S                                                                                                                                                                                                                               | JAMES STREET                                                                                                                                                                                                                                                       | DUNDAS STREET                                                                                                                                                                                                                                    | CITY                                    | Signed                                                                                                    | Existing                                                                                                                                                                                                                                                                                                                            | Physically Seperated Bikeway                                                                                                                                                                                                                                                                                                                                                                                                                                             | 0.2                                                                              | \$                                                                                     | 41,171                                                                                                                            |
| SPRINGBANK AVE<br>SPRINGBANK AVE                                                                                                                                                                                                               | DUNDAS STREET CANFIELD CRES                                                                                                                                                                                                                                        | NELLIS STREET NELLIS STREET                                                                                                                                                                                                                      | CITY                                    | Bike Lane                                                                                                 | Existing                                                                                                                                                                                                                                                                                                                            | Physically Seperated Bikeway                                                                                                                                                                                                                                                                                                                                                                                                                                             | 0.3                                                                              | \$                                                                                     | 72,079<br>41,314                                                                                                                  |
| SPRINGBANK AVE                                                                                                                                                                                                                                 | CANFIELD CRES                                                                                                                                                                                                                                                      | SPRUCEDALE RD                                                                                                                                                                                                                                    | CITY                                    | Bike Lane<br>Bike Lane                                                                                    | Existing<br>Existing                                                                                                                                                                                                                                                                                                                | Physically Seperated Bikeway Physically Seperated Bikeway                                                                                                                                                                                                                                                                                                                                                                                                                | 0.2                                                                              | \$                                                                                     | 104,790                                                                                                                           |
| SPRINGBANK AVE                                                                                                                                                                                                                                 | SPRUCEDALE ROAD                                                                                                                                                                                                                                                    | DEVONSHIRE AVENUE                                                                                                                                                                                                                                | CITY                                    | Bike Lane                                                                                                 | Existing                                                                                                                                                                                                                                                                                                                            | Physically Seperated Bikeway                                                                                                                                                                                                                                                                                                                                                                                                                                             | 0.6                                                                              | \$                                                                                     | 170,098                                                                                                                           |
| GROSVENOR ST                                                                                                                                                                                                                                   | LEINSTER STREET                                                                                                                                                                                                                                                    | BROMPTON AVENUE                                                                                                                                                                                                                                  | CITY                                    | Signed                                                                                                    | Existing                                                                                                                                                                                                                                                                                                                            | Shared Operating Space                                                                                                                                                                                                                                                                                                                                                                                                                                                   | 0.2                                                                              | \$                                                                                     | 703                                                                                                                               |
| LEINSTER ST                                                                                                                                                                                                                                    | DEVONSHIRE AVENUE                                                                                                                                                                                                                                                  | GROSVENOR STREET                                                                                                                                                                                                                                 | CITY                                    | Signed                                                                                                    | Existing                                                                                                                                                                                                                                                                                                                            | Shared Operating Space                                                                                                                                                                                                                                                                                                                                                                                                                                                   | 0.2                                                                              | \$                                                                                     | 968                                                                                                                               |
| HUGHSON ST                                                                                                                                                                                                                                     | SYDENHAM STREET                                                                                                                                                                                                                                                    | HURON STREET                                                                                                                                                                                                                                     | CITY                                    | Edgeline                                                                                                  | Existing                                                                                                                                                                                                                                                                                                                            | Designated Operating Space                                                                                                                                                                                                                                                                                                                                                                                                                                               | 0.1                                                                              | \$                                                                                     | 2,863                                                                                                                             |
| HURON ST                                                                                                                                                                                                                                       | INGERSOLL AVENUE                                                                                                                                                                                                                                                   | DUNDAS STREET                                                                                                                                                                                                                                    | COUNTY                                  | Bike Lane                                                                                                 | Existing                                                                                                                                                                                                                                                                                                                            | Physically Seperated Bikeway                                                                                                                                                                                                                                                                                                                                                                                                                                             | 0.5                                                                              | \$                                                                                     | 131,253                                                                                                                           |
| HURON ST                                                                                                                                                                                                                                       | DEVONSHIRE AVENUE                                                                                                                                                                                                                                                  | INGERSOLL AVENUE                                                                                                                                                                                                                                 | COUNTY                                  | Bike Lane                                                                                                 | Existing                                                                                                                                                                                                                                                                                                                            | Physically Seperated Bikeway                                                                                                                                                                                                                                                                                                                                                                                                                                             | 0.9                                                                              | \$                                                                                     | 239,257                                                                                                                           |
| INGERSOLL AVE                                                                                                                                                                                                                                  | BEALE STREET                                                                                                                                                                                                                                                       | HURON STREET                                                                                                                                                                                                                                     | CITY                                    | Edgeline                                                                                                  | Existing                                                                                                                                                                                                                                                                                                                            | Designated Operating Space                                                                                                                                                                                                                                                                                                                                                                                                                                               | 0.4                                                                              | \$                                                                                     | 10,496                                                                                                                            |
| INGERSOLL AVE                                                                                                                                                                                                                                  | WELLINGTON STREET NORTH RIDDELL STREET                                                                                                                                                                                                                             | BEALE STREET WELLINGTON STREET NORTH                                                                                                                                                                                                             | CITY                                    | Edgeline<br>Edgeline                                                                                      | Existing<br>Existing                                                                                                                                                                                                                                                                                                                | Designated Operating Space Designated Operating Space                                                                                                                                                                                                                                                                                                                                                                                                                    | 0.3                                                                              | \$                                                                                     | 9,416<br>5,009                                                                                                                    |
| INGERSOLL AVE                                                                                                                                                                                                                                  | VANSITTART AVENUE                                                                                                                                                                                                                                                  | RIDDELL STREET                                                                                                                                                                                                                                   | CITY                                    | Edgeline                                                                                                  | Existing                                                                                                                                                                                                                                                                                                                            | Designated Operating Space                                                                                                                                                                                                                                                                                                                                                                                                                                               | 0.4                                                                              | \$                                                                                     | 12,339                                                                                                                            |
| INGERSOLL AVE                                                                                                                                                                                                                                  | WEST END                                                                                                                                                                                                                                                           | VANSITTART AVENUE                                                                                                                                                                                                                                | CITY                                    | Signed                                                                                                    | Existing                                                                                                                                                                                                                                                                                                                            | Designated Operating Space                                                                                                                                                                                                                                                                                                                                                                                                                                               | 0.5                                                                              | \$                                                                                     | 13,286                                                                                                                            |
| TECUMSEH ST                                                                                                                                                                                                                                    | OXFORD STREET                                                                                                                                                                                                                                                      | INGERSOLL AVENUE                                                                                                                                                                                                                                 | CITY                                    | Signed                                                                                                    | Existing                                                                                                                                                                                                                                                                                                                            | Designated Operating Space                                                                                                                                                                                                                                                                                                                                                                                                                                               | 0.4                                                                              | \$                                                                                     | 12,478                                                                                                                            |
| TECUMSEH ST                                                                                                                                                                                                                                    | OXFORD STREET                                                                                                                                                                                                                                                      | NORTH TO BRIDGE                                                                                                                                                                                                                                  | CITY                                    | Signed                                                                                                    | Existing                                                                                                                                                                                                                                                                                                                            | Designated Operating Space                                                                                                                                                                                                                                                                                                                                                                                                                                               | 0.6                                                                              | \$                                                                                     | 17,109                                                                                                                            |
| TECUMSEH ST                                                                                                                                                                                                                                    | VANSITTART AVENUE                                                                                                                                                                                                                                                  | 306 M SOUTH OF VANSITTART AVENUE                                                                                                                                                                                                                 | CITY                                    | Signed                                                                                                    | Existing                                                                                                                                                                                                                                                                                                                            | Designated Operating Space                                                                                                                                                                                                                                                                                                                                                                                                                                               | 0.3                                                                              | \$                                                                                     | 8,590                                                                                                                             |
| VANSITTART AVE                                                                                                                                                                                                                                 | DEVONSHIRE AVENUE                                                                                                                                                                                                                                                  | THAMES RIVER                                                                                                                                                                                                                                     | COUNTY                                  | Edeal'                                                                                                    | Recommended                                                                                                                                                                                                                                                                                                                         | Physically Seperated Bikeway                                                                                                                                                                                                                                                                                                                                                                                                                                             | 0.4                                                                              | \$                                                                                     | 103,949                                                                                                                           |
| DEVONSHIRE AVENUE                                                                                                                                                                                                                              | GRAHAM STREET                                                                                                                                                                                                                                                      | HURON STREET                                                                                                                                                                                                                                     | COUNTY                                  | Edgeline                                                                                                  | Existing                                                                                                                                                                                                                                                                                                                            | Physically Seperated Bikeway                                                                                                                                                                                                                                                                                                                                                                                                                                             | 1.0                                                                              | \$                                                                                     | 271,456                                                                                                                           |
| DEVONSHIRE AVENUE<br>DEVONSHIRE AVENUE                                                                                                                                                                                                         | GRAHAM STREET HURON STREET                                                                                                                                                                                                                                         | VANSITTART AVENUE<br>CLARKE STREET                                                                                                                                                                                                               | COUNTY                                  | Edgeline                                                                                                  | Recommended<br>Existing                                                                                                                                                                                                                                                                                                             | Physically Seperated Bikeway Physically Seperated Bikeway                                                                                                                                                                                                                                                                                                                                                                                                                | 1.0                                                                              | \$                                                                                     | 39,778<br>281,898                                                                                                                 |
| DEVONSHIRE AVENUE                                                                                                                                                                                                                              | CLARKE STREET                                                                                                                                                                                                                                                      | LANSDOWNE AVENUE                                                                                                                                                                                                                                 | COUNTY                                  | Bike Lane                                                                                                 | Existing                                                                                                                                                                                                                                                                                                                            | Physically Seperated Bikeway                                                                                                                                                                                                                                                                                                                                                                                                                                             | 1.0                                                                              | \$                                                                                     | 263,440                                                                                                                           |
| DEVONSHIRE AVE                                                                                                                                                                                                                                 | LANSDOWNE AVENUE                                                                                                                                                                                                                                                   | WOODALL WAY                                                                                                                                                                                                                                      | COUNTY                                  | Bike Lane                                                                                                 | Existing                                                                                                                                                                                                                                                                                                                            | Physically Seperated Bikeway                                                                                                                                                                                                                                                                                                                                                                                                                                             | 1.1                                                                              | \$                                                                                     | 290,801                                                                                                                           |
| LANSDOWNE AVE                                                                                                                                                                                                                                  | DEVONSHIRE AVENUE                                                                                                                                                                                                                                                  | FINCH AVENUE                                                                                                                                                                                                                                     | CITY                                    | Edgeline                                                                                                  | Existing                                                                                                                                                                                                                                                                                                                            | Designated Operating Space                                                                                                                                                                                                                                                                                                                                                                                                                                               | 0.6                                                                              | \$                                                                                     | 17,497                                                                                                                            |
|                                                                                                                                                                                                                                                |                                                                                                                                                                                                                                                                    |                                                                                                                                                                                                                                                  | CITY                                    | Edgeline                                                                                                  | Existing                                                                                                                                                                                                                                                                                                                            | Designated Operating Space                                                                                                                                                                                                                                                                                                                                                                                                                                               | 0.5                                                                              | \$                                                                                     | 14,036                                                                                                                            |
| LANSDOWNE AVE                                                                                                                                                                                                                                  | FINCH AVENUE                                                                                                                                                                                                                                                       | PRIVATE LANE                                                                                                                                                                                                                                     | CITI                                    |                                                                                                           |                                                                                                                                                                                                                                                                                                                                     | 0 0 -p                                                                                                                                                                                                                                                                                                                                                                                                                                                                   | 0.5                                                                              |                                                                                        | 53,379                                                                                                                            |
| LANSDOWNE AVE                                                                                                                                                                                                                                  | FINCH AVENUE<br>PRIVATE LANE                                                                                                                                                                                                                                       | OXFORD ROAD 4                                                                                                                                                                                                                                    | CITY                                    | Signed                                                                                                    | Existing                                                                                                                                                                                                                                                                                                                            | Designated Operating Space                                                                                                                                                                                                                                                                                                                                                                                                                                               | 1.9                                                                              | \$                                                                                     |                                                                                                                                   |
| LANSDOWNE AVE<br>LANSDOWNE AVE<br>SPRINGBANK AVE                                                                                                                                                                                               | FINCH AVENUE PRIVATE LANE ALGONQUIN ROAD                                                                                                                                                                                                                           | OXFORD ROAD 4<br>LANSDOWNE AVENUE                                                                                                                                                                                                                | CITY<br>CITY                            | Signed<br>Edgeline                                                                                        | Existing<br>Existing                                                                                                                                                                                                                                                                                                                | Designated Operating Space Designated Operating Space                                                                                                                                                                                                                                                                                                                                                                                                                    | 1.9<br>0.5                                                                       | \$                                                                                     | 12,814                                                                                                                            |
| LANSDOWNE AVE<br>LANSDOWNE AVE<br>SPRINGBANK AVE<br>SPRINGBANK AVE                                                                                                                                                                             | FINCH AVENUE PRIVATE LANE ALGONQUIN ROAD CHIEFTAIN STREET                                                                                                                                                                                                          | OXFORD ROAD 4<br>LANSDOWNE AVENUE<br>ALGONQUIN ROAD                                                                                                                                                                                              | CITY<br>CITY<br>CITY                    | Signed<br>Edgeline<br>Edgeline                                                                            | Existing Existing Existing                                                                                                                                                                                                                                                                                                          | Designated Operating Space Designated Operating Space Designated Operating Space                                                                                                                                                                                                                                                                                                                                                                                         | 1.9<br>0.5<br>0.2                                                                | \$                                                                                     | 12,814<br>6,795                                                                                                                   |
| LANSDOWNE AVE LANSDOWNE AVE SPRINGBANK AVE SPRINGBANK AVE SPRINGBANK AVE                                                                                                                                                                       | FINCH AVENUE PRIVATE LANE ALGONQUIN ROAD CHIEFTAIN STREET MOHICAN STREET                                                                                                                                                                                           | OXFORD ROAD 4 LANSDOWNE AVENUE ALGONQUIN ROAD CHIEFTAIN STREET                                                                                                                                                                                   | CITY CITY CITY CITY                     | Signed Edgeline Edgeline Edgeline                                                                         | Existing Existing Existing Existing                                                                                                                                                                                                                                                                                                 | Designated Operating Space Designated Operating Space Designated Operating Space Designated Operating Space                                                                                                                                                                                                                                                                                                                                                              | 1.9<br>0.5<br>0.2<br>0.3                                                         | \$<br>\$<br>\$                                                                         | 12,814<br>6,795<br>7,841                                                                                                          |
| LANSDOWNE AVE LANSDOWNE AVE SPRINGBANK AVE SPRINGBANK AVE SPRINGBANK AVE SPRINGBANK AVE                                                                                                                                                        | FINCH AVENUE PRIVATE LANE ALGONQUIN ROAD CHIEFTAIN STREET MOHICAN STREET CONESTOGA ROAD                                                                                                                                                                            | OXFORD ROAD 4  LANSDOWNE AVENUE ALGONQUIN ROAD CHIEFTAIN STREET  MOHICAN STREET                                                                                                                                                                  | CITY CITY CITY CITY CITY                | Signed Edgeline Edgeline Edgeline Edgeline                                                                | Existing Existing Existing Existing Existing Existing                                                                                                                                                                                                                                                                               | Designated Operating Space                                                                                                                                                                                                                                                                                                        | 1.9<br>0.5<br>0.2<br>0.3<br>0.5                                                  | \$<br>\$<br>\$<br>\$                                                                   | 12,814<br>6,795<br>7,841<br>14,270                                                                                                |
| LANSDOWNE AVE LANSDOWNE AVE SPRINGBANK AVE SPRINGBANK AVE SPRINGBANK AVE SPRINGBANK AVE SPRINGBANK AVE                                                                                                                                         | FINCH AVENUE PRIVATE LANE ALGONQUIN ROAD CHIEFTAIN STREET MOHICAN STREET CONESTOGA ROAD DEVONSHIRE AVENUE                                                                                                                                                          | OXFORD ROAD 4 LANSDOWNE AVENUE ALGONQUIN ROAD CHIEFTAIN STREET MOHICAN STREET CONESTOGA ROAD                                                                                                                                                     | CITY CITY CITY CITY CITY CITY CITY      | Signed Edgeline Edgeline Edgeline Edgeline Signed                                                         | Existing Existing Existing Existing Existing Existing Existing Existing                                                                                                                                                                                                                                                             | Designated Operating Space<br>Designated Operating Space<br>Designated Operating Space<br>Designated Operating Space<br>Designated Operating Space<br>Physically Seperated Bikeway                                                                                                                                                                                                                                                                                       | 1.9<br>0.5<br>0.2<br>0.3<br>0.5<br>0.3                                           | \$<br>\$<br>\$<br>\$                                                                   | 12,814<br>6,795<br>7,841<br>14,270<br>76,369                                                                                      |
| LANSDOWNE AVE LANSDOWNE AVE SPRINGBANK AVE SPRINGBANK AVE SPRINGBANK AVE SPRINGBANK AVE                                                                                                                                                        | FINCH AVENUE PRIVATE LANE ALGONQUIN ROAD CHIEFTAIN STREET MOHICAN STREET CONESTOGA ROAD                                                                                                                                                                            | OXFORD ROAD 4  LANSDOWNE AVENUE ALGONQUIN ROAD CHIEFTAIN STREET  MOHICAN STREET                                                                                                                                                                  | CITY CITY CITY CITY CITY                | Signed Edgeline Edgeline Edgeline Edgeline                                                                | Existing Existing Existing Existing Existing Existing                                                                                                                                                                                                                                                                               | Designated Operating Space                                                                                                                                                                                                                                                                                                        | 1.9<br>0.5<br>0.2<br>0.3<br>0.5                                                  | \$<br>\$<br>\$<br>\$                                                                   | 12,814<br>6,795<br>7,841<br>14,270                                                                                                |
| LANSDOWNE AVE LANSDOWNE AVE SPRINGBANK AVE SPRINGBANK AVE SPRINGBANK AVE SPRINGBANK AVE SPRINGBANK AVE HURON ST                                                                                                                                | FINCH AVENUE PRIVATE LANE ALGONQUIN ROAD CHIEFTAIN STREET MOHICAN STREET CONESTOGA ROAD DEVONSHIRE AVENUE GLENCAIRN AVENUE                                                                                                                                         | OXFORD ROAD 4 LANSDOWNE AVENUE ALGONQUIN ROAD CHIEFTAIN STREET MOHICAN STREET CONESTOGA ROAD LEINSTER STREET                                                                                                                                     | CITY CITY CITY CITY CITY CITY CITY CITY | Signed Edgeline Edgeline Edgeline Edgeline Signed Signed                                                  | Existing Existing Existing Existing Existing Existing Existing Existing Existing                                                                                                                                                                                                                                                    | Designated Operating Space Physically Seperated Bikeway Shared Operating Space                                                                                                                                                                                                                                                                               | 1.9<br>0.5<br>0.2<br>0.3<br>0.5<br>0.3<br>0.5                                    | \$<br>\$<br>\$<br>\$<br>\$                                                             | 12,814<br>6,795<br>7,841<br>14,270<br>76,369<br>1,994                                                                             |
| LANSDOWNE AVE LANSDOWNE AVE SPRINGBANK AVE SPRINGBANK AVE SPRINGBANK AVE SPRINGBANK AVE SPRINGBANK AVE HURON ST GLENCAIRN AVE RIVERCREST DR FAIR ST                                                                                            | FINCH AVENUE PRIVATE LANE ALGONQUIN ROAD CHIEFTAIN STREET MOHICAN STREET CONESTOGA ROAD DEVONSHIRE AVENUE GLENCAIRN AVENUE RIVERCREST DRIVE FAIR STREET WELLINGTON STREET NORTH                                                                                    | OXFORD ROAD 4 LANSDOWNE AVENUE ALGONQUIN ROAD CHIEFTAIN STREET MOHICAN STREET CONESTOGA ROAD LEINSTER STREET HONN STREET WEST END RIVERCREST DRIVE                                                                                               | CITY CITY CITY CITY CITY CITY CITY CITY | Signed Edgeline Edgeline Edgeline Edgeline Edgeline Signed Signed Signed Signed Signed                    | Existing                                                                                                                                                                                              | Designated Operating Space Physically Seperated Bikeway Shared Operating Space Shared Operating Space Shared Operating Space Shared Operating Space                                                                                                                                                                               | 1.9<br>0.5<br>0.2<br>0.3<br>0.5<br>0.3<br>0.5<br>0.3<br>0.5<br>0.3               | \$<br>\$<br>\$<br>\$<br>\$<br>\$                                                       | 12,814<br>6,795<br>7,841<br>14,270<br>76,369<br>1,994<br>1,160<br>1,852<br>1,043                                                  |
| LANSDOWNE AVE LANSDOWNE AVE SPRINGBANK AVE SPRINGBANK AVE SPRINGBANK AVE SPRINGBANK AVE SPRINGBANK AVE HURON ST GLENCAIRN AVE RIVERCREST DR FAIR ST WELLINGTON ST N                                                                            | FINCH AVENUE PRIVATE LANE ALGONQUIN ROAD CHIEFTAIN STREET MOHICAN STREET CONESTOGA ROAD DEVONSHIRE AVENUE GLENCAIRN AVENUE RIVERCREST DRIVE FAIR STREET WELLINGTON STREET NORTH DEVONSHIRE AVENUE                                                                  | OXFORD ROAD 4 LANSDOWNE AVENUE ALGONQUIN ROAD CHIEFTAIN STREET MOHICAN STREET CONESTOGA ROAD LEINSTER STREET HURON STREET HURON STREET WEST END RIVERCREST DRIVE FAIR STREET                                                                     | CITY CITY CITY CITY CITY CITY CITY CITY | Signed Edgeline Edgeline Edgeline Edgeline Signed Signed Signed Signed Signed Signed Signed Signed Signed | Existing                                                                                                                                                                            | Designated Operating Space Physically Seperated Bikeway Shared Operating Space Designated Operating Space                                                                                                                                                        | 1.9<br>0.5<br>0.2<br>0.3<br>0.5<br>0.3<br>0.5<br>0.3<br>0.5<br>0.3<br>0.5<br>0.3 | \$<br>\$<br>\$<br>\$<br>\$<br>\$<br>\$                                                 | 12,814<br>6,795<br>7,841<br>14,270<br>76,369<br>1,994<br>1,160<br>1,852<br>1,043<br>7,627                                         |
| LANSDOWNE AVE LANSDOWNE AVE SPRINGBANK AVE SPRINGBANK AVE SPRINGBANK AVE SPRINGBANK AVE SPRINGBANK AVE SPRINGBANK AVE HURON ST GLENCAIRN AVE RIVERCREST DR FAIR ST WANSITTART AVE                                                              | FINCH AVENUE PRIVATE LANE ALGONQUIN ROAD CHIEFTAIN STREET MOHICAN STREET CONESTOGA ROAD DEVONSHIRE AVENUE GLENCAIRN AVENUE RIVERCREST DRIVE FAIR STREET WELLINGTON STREET NORTH DEVONSHIRE AVENUE TECUMSEH STREET                                                  | OXFORD ROAD 4  LANSDOWNE AVENUE ALGONQUIN ROAD  CHIEFTAIN STREET  MOHICAN STREET  CONESTOGA ROAD  LEINSTER STREET  HURON STREET  WEST END  RIVERCREST DRIVE  FAIR STREET  FREDERICK STREET                                                       | CITY CITY CITY CITY CITY CITY CITY CITY | Signed Edgeline Edgeline Edgeline Edgeline Edgeline Signed Signed Signed Signed Signed                    | Existing                                                                                                                                                          | Designated Operating Space Physically Seperated Bikeway Shared Operating Space Physically Seperated Bikeway Physically Seperated Bikeway                                                                                              | 1.9 0.5 0.2 0.3 0.5 0.3 0.5 0.3 0.5 0.3 0.5 0.3 0.5 0.3 0.5 0.3 0.1              | \$<br>\$<br>\$<br>\$<br>\$<br>\$<br>\$                                                 | 12,814<br>6,795<br>7,841<br>14,270<br>76,369<br>1,994<br>1,160<br>1,852<br>1,043<br>7,627<br>33,357                               |
| LANSDOWNE AVE LANSDOWNE AVE SPRINGBANK AVE SPRINGBANK AVE SPRINGBANK AVE SPRINGBANK AVE SPRINGBANK AVE HURON ST GLENCAIRN AVE RIVERCREST DR FAIR ST WELLINGTON ST N VANSITTART AVE                                                             | FINCH AVENUE PRIVATE LANE ALGONQUIN ROAD CHIEFTAIN STREET MOHICAN STREET CONESTOGA ROAD DEVONSHIRE AVENUE GLENCAIRN AVENUE RIVERCREST DRIVE FAIR STREET WELLINGTON STREET NORTH DEVONSHIRE AVENUE TECUMSEH STREET THAMES RIVER                                     | OXFORD ROAD 4  LANSDOWNE AVENUE ALGONQUIN ROAD CHIEFTAIN STREET MOHICAN STREET CONESTOGA ROAD LEINSTER STREET HURON STREET WEST END RIVERCREST DRIVE FAIR STREET FAIR STREET FREDERICK STREET TECUMSEH STREET                                    | CITY CITY CITY CITY CITY CITY CITY CITY | Signed Edgeline Edgeline Edgeline Edgeline Signed Signed Signed Signed Signed Signed Signed Signed Signed | Existing Recommended                                                                                                                   | Designated Operating Space Physically Seperated Bikeway Shared Operating Space Shared Operating Space Shared Operating Space Shared Operating Space Designated Operating Space Designated Operating Space Designated Operating Space Physically Seperated Bikeway Physically Seperated Bikeway                                    | 1.9 0.5 0.2 0.3 0.5 0.5 0.3 0.5 0.3 0.5 0.3 0.5 0.3 0.5 0.3 0.5 0.3 0.2          | \$<br>\$<br>\$<br>\$<br>\$<br>\$<br>\$<br>\$<br>\$<br>\$<br>\$<br>\$<br>\$<br>\$       | 12,814<br>6,795<br>7,841<br>14,270<br>76,369<br>1,994<br>1,160<br>1,852<br>1,043<br>7,627<br>33,357<br>54,627                     |
| LANSDOWNE AVE LANSDOWNE AVE SPRINGBANK AVE SPRINGBANK AVE SPRINGBANK AVE SPRINGBANK AVE SPRINGBANK AVE HURON ST GLENCAIRN AVE RIVERCAIRN AVE FAIR ST WELLINGTON ST N VANSITTART AVE VANSITTART AVE                                             | FINCH AVENUE PRIVATE LANE ALGONQUIN ROAD CHIEFTAIN STREET MOHICAN STREET CONESTOGA ROAD DEVONSHIRE AVENUE GLENCAIRN AVENUE RIVERCREST DRIVE FAIR STREET WELLINGTON STREET NORTH DEVONSHIRE AVENUE TECUMSEH STREET THAMES RIVER FREDERICK STREET                    | OXFORD ROAD 4  LANSDOWNE AVENUE  ALGONQUIN ROAD  CHIEFTAIN STREET  MOHICAN STREET  CONESTOGA ROAD  LEINSTER STREET  HURON STREET  WEST END  RIVERCREST DRIVE  FAIR STREET  FREDERICK STREET  FTECUMSEN STREET  PITTOCK PARK ROAD                 | CITY CITY CITY CITY CITY CITY CITY CITY | Signed Edgeline Edgeline Edgeline Edgeline Signed Signed Signed Signed Signed Signed Signed Signed Signed | Existing                                                                                                    | Designated Operating Space Physically Seperated Bikeway Shared Operating Space Designated Operating Space Physically Seperated Bikeway Physically Seperated Bikeway Physically Seperated Bikeway                                      | 1.9 0.5 0.2 0.3 0.5 0.3 0.5 0.3 0.5 0.3 0.5 0.3 0.5 0.3 0.3 0.3 0.3 0.3 0.1 0.2  | \$<br>\$<br>\$<br>\$<br>\$<br>\$<br>\$<br>\$<br>\$<br>\$<br>\$<br>\$<br>\$<br>\$<br>\$ | 12,814<br>6,795<br>7,841<br>14,270<br>76,369<br>1,994<br>1,160<br>1,852<br>1,043<br>7,627<br>33,357<br>54,627<br>74,033           |
| LANSDOWNE AVE LANSDOWNE AVE SPRINGBANK AVE SPRINGBANK AVE SPRINGBANK AVE SPRINGBANK AVE SPRINGBANK AVE SPRINGBANK AVE HURON ST GLENCAIRN AVE RIVERCREST DR FAIR ST WELLINGTON ST N VANSITTART AVE VANSITTART AVE VANSITTART AVE VANSITTART AVE | FINCH AVENUE PRIVATE LANE ALGONQUIN ROAD CHIEFTAIN STREET MOHICAN STREET CONESTOGA ROAD DEVONSHIRE AVENUE GLENCAIRN AVENUE RIVERCREST DRIVE FAIR STREET WELLINGTON STREET NORTH DEVONSHIRE AVENUE TECUMSEH STREET THAMES RIVER PETEDERICK STREET PITTOCK PARK ROAD | OXFORD ROAD 4  LANSDOWNE AVENUE  ALGONQUIN ROAD  CHIEFTAIN STREET  MOHICAN STREET  CONESTOGA ROAD  LEINSTER STREET  HOHON STREET  WEST END  RIVERCREST DRIVE  FAIR STREET  FREDERICK STREET  FREDERICK STREET  PITTOCK PARK ROAD  LAKEVIEW DRIVE | CITY CITY CITY CITY CITY CITY CITY CITY | Signed Edgeline Edgeline Edgeline Edgeline Signed Signed Signed Signed Signed Signed Signed Signed Signed | Existing | Designated Operating Space Physically Seperated Bikeway Shared Operating Space Shared Operating Space Shared Operating Space Designated Operating Space Designated Operating Space Physically Seperated Bikeway Physically Seperated Bikeway Physically Seperated Bikeway Physically Seperated Bikeway | 1.9 0.5 0.2 0.3 0.5 0.3 0.5 0.3 0.5 0.3 0.5 0.3 0.1 0.2 0.3 0.3 0.1 0.2 0.3      | \$<br>\$<br>\$<br>\$<br>\$<br>\$<br>\$<br>\$<br>\$<br>\$<br>\$<br>\$<br>\$<br>\$<br>\$ | 12,814<br>6,795<br>7,841<br>14,270<br>76,369<br>1,994<br>1,160<br>1,852<br>1,043<br>7,627<br>33,357<br>54,627<br>74,033<br>50,367 |
| LANSDOWNE AVE LANSDOWNE AVE SPRINGBANK AVE SPRINGBANK AVE SPRINGBANK AVE SPRINGBANK AVE SPRINGBANK AVE HURON ST GLENCAIRN AVE RIVERCREST DR FAIR ST WELLINGTON ST N VANSITTART AVE VANSITTART AVE VANSITTART AVE                               | FINCH AVENUE PRIVATE LANE ALGONQUIN ROAD CHIEFTAIN STREET MOHICAN STREET CONESTOGA ROAD DEVONSHIRE AVENUE GLENCAIRN AVENUE RIVERCREST DRIVE FAIR STREET WELLINGTON STREET NORTH DEVONSHIRE AVENUE TECUMSEH STREET THAMES RIVER FREDERICK STREET                    | OXFORD ROAD 4  LANSDOWNE AVENUE  ALGONQUIN ROAD  CHIEFTAIN STREET  MOHICAN STREET  CONESTOGA ROAD  LEINSTER STREET  HURON STREET  WEST END  RIVERCREST DRIVE  FAIR STREET  FREDERICK STREET  FTECUMSEN STREET  PITTOCK PARK ROAD                 | CITY CITY CITY CITY CITY CITY CITY CITY | Signed Edgeline Edgeline Edgeline Edgeline Signed Signed Signed Signed Signed Signed Signed Signed Signed | Existing                                                                                                    | Designated Operating Space Physically Seperated Bikeway Shared Operating Space Designated Operating Space Physically Seperated Bikeway Physically Seperated Bikeway Physically Seperated Bikeway                                      | 1.9 0.5 0.2 0.3 0.5 0.3 0.5 0.3 0.5 0.3 0.5 0.3 0.5 0.3 0.3 0.3 0.3 0.3 0.1 0.2  | \$<br>\$<br>\$<br>\$<br>\$<br>\$<br>\$<br>\$<br>\$<br>\$<br>\$<br>\$<br>\$<br>\$<br>\$ | 12,814<br>6,795<br>7,841<br>14,270<br>76,369<br>1,994<br>1,160<br>1,852<br>1,043<br>7,627<br>33,357<br>54,627<br>74,033           |