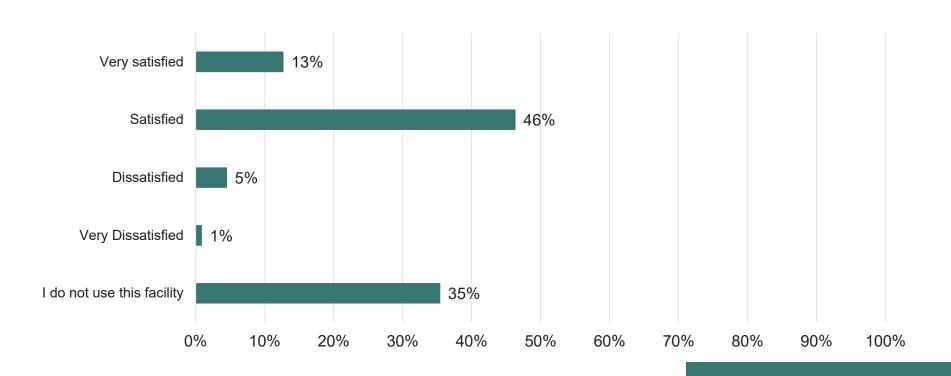

# How satisfied are you with current physical conditions of the buses within the City?