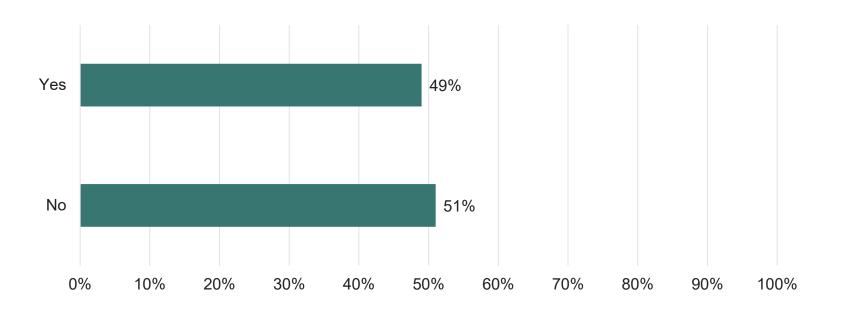

# Do you believe you receive good value for your tax dollars including user fees?