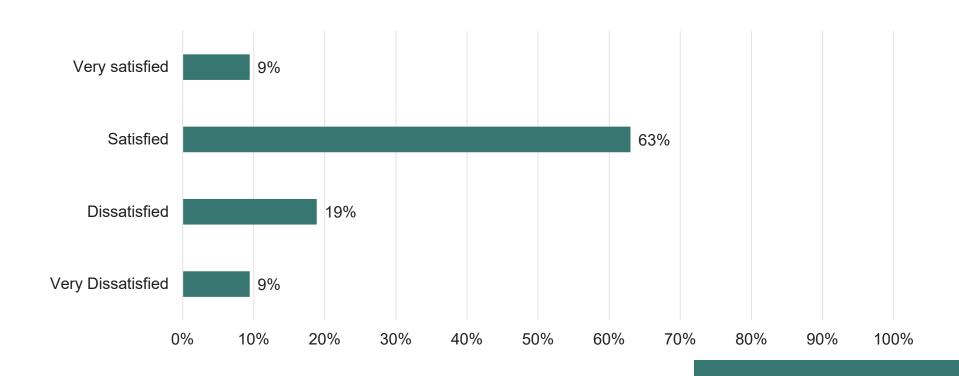

## How satisfied are you with current physical conditions of the bus shelters within the City?