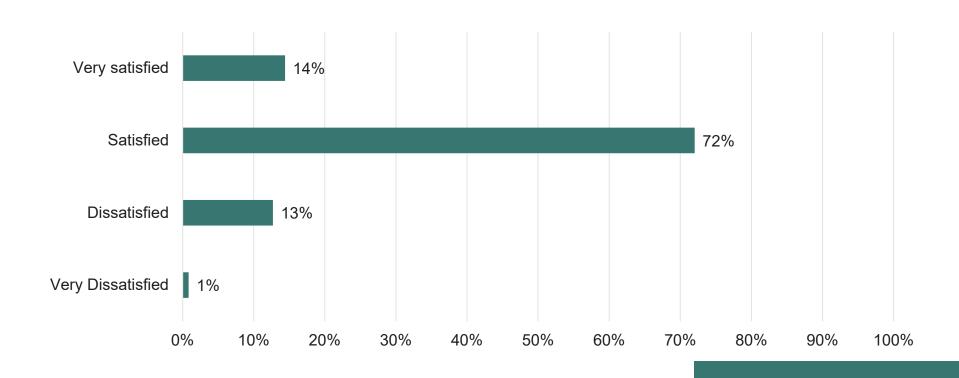

## How satisfied are you with overall current physical conditions of the corporate facilities within the City?