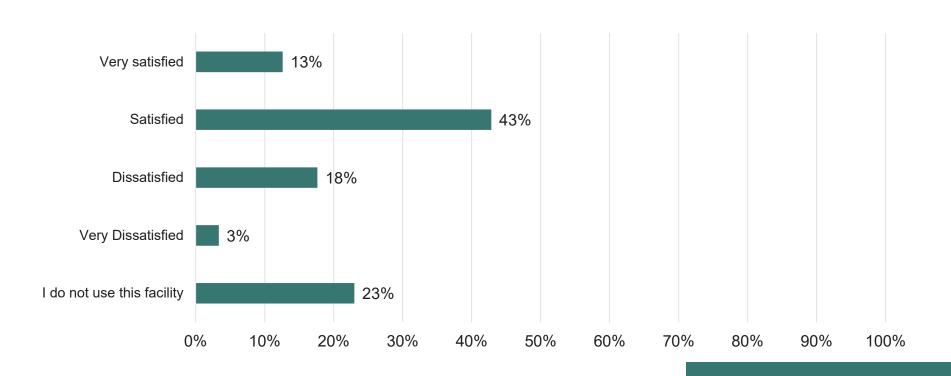

## How satisfied are you with the current conditions of the parks within the City?