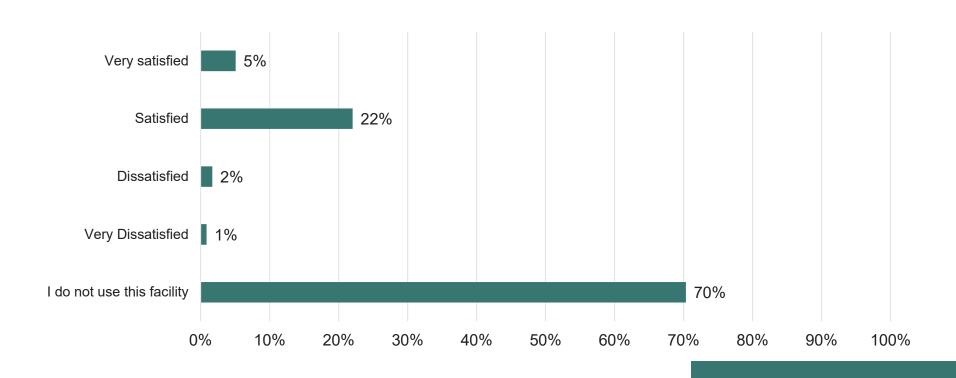

## How satisfied are you with current physical conditions of the bus shelters within the City?