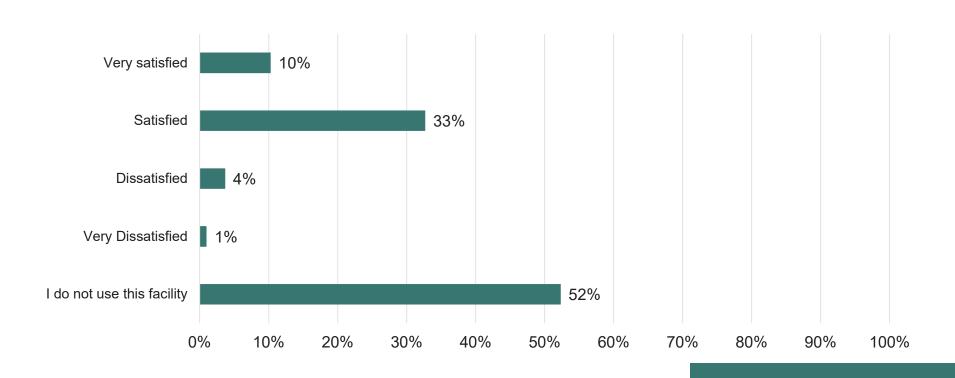

## How satisfied are you with current accessibility of the bus shelters within the City?