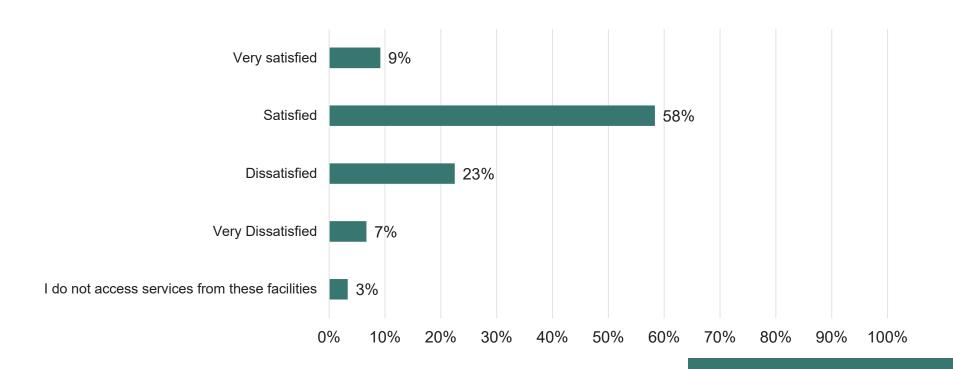

#### Generally, how satisfied are you with the current availability of services within these facilities?