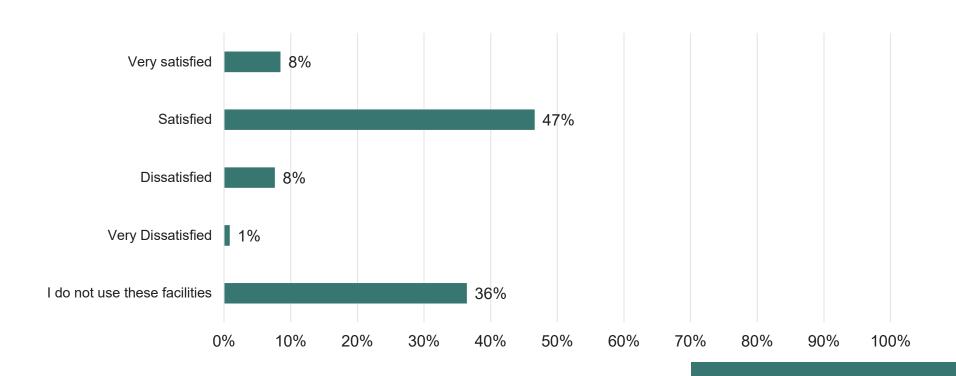

#### Generally, how satisfied are you with the current availability of services within these facilities?