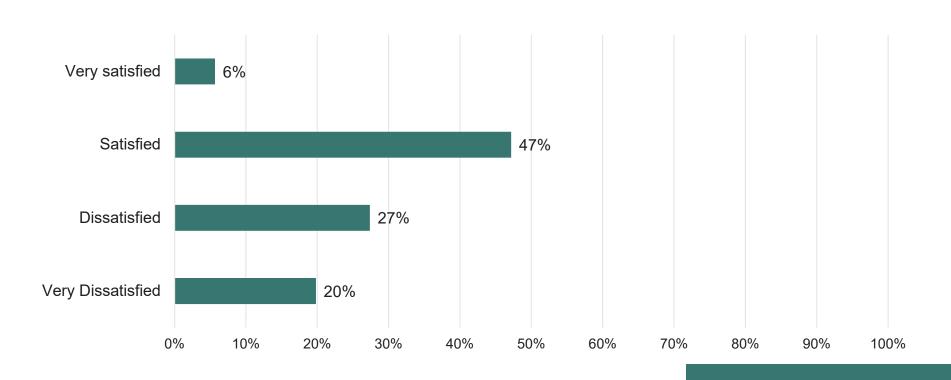

## How satisfied are you with current accessibility of the bus shelters within the City?