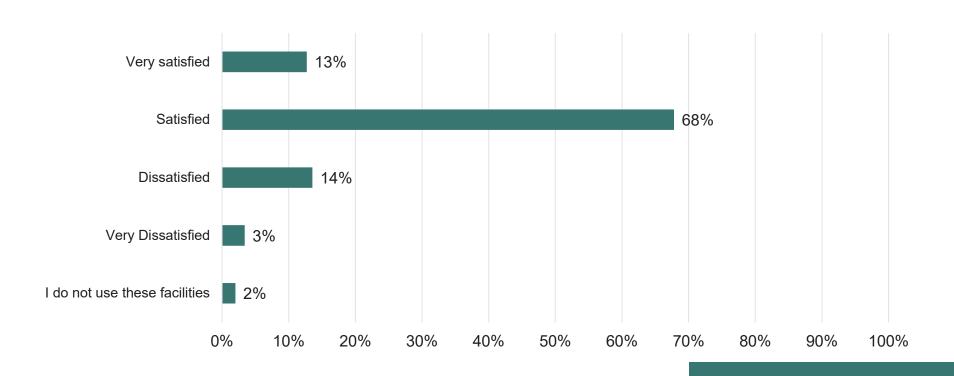

#### Generally, how satisfied are you with the current availability of services within these facilities?