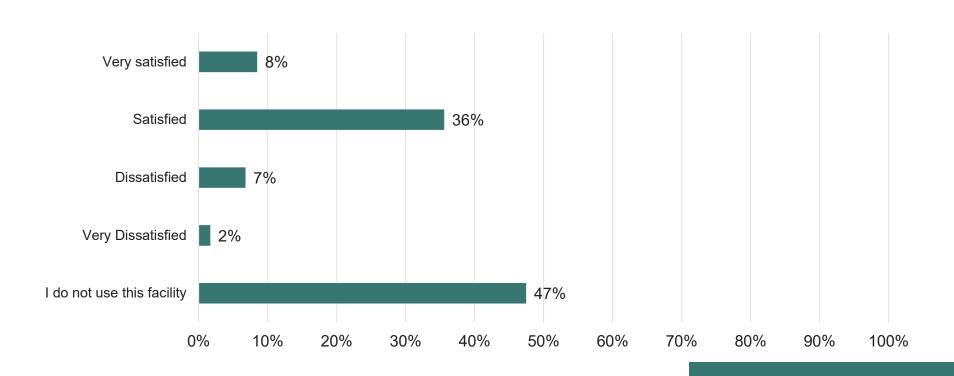

## How satisfied are you with current physical conditions of the bus shelters within the City?