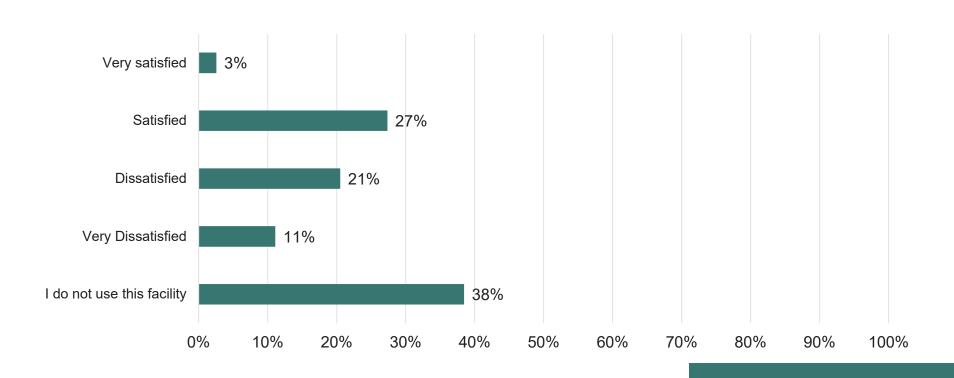

## How satisfied are you with current physical conditions of the bus shelters within the City?