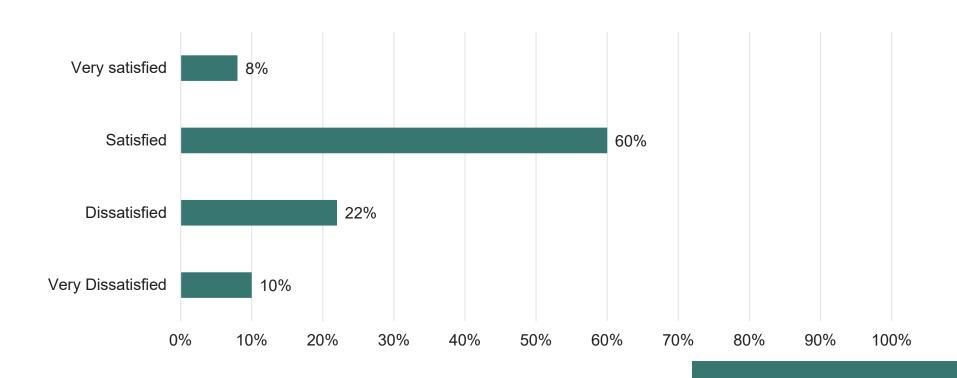

## How satisfied are you with current accessibility of the bus shelters within the City?