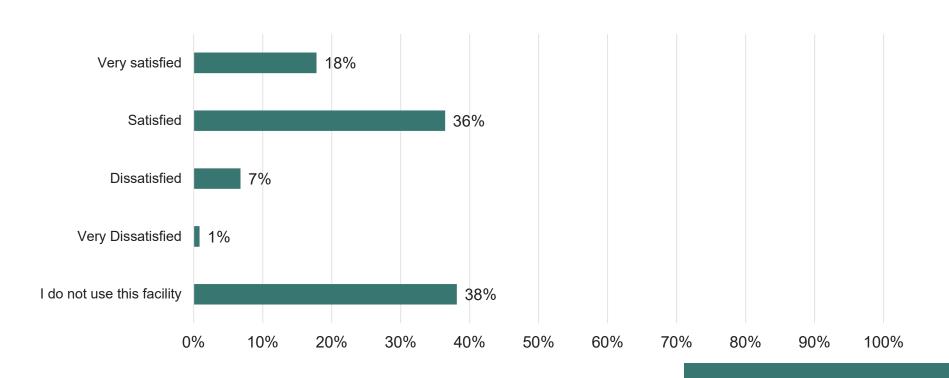

#### Generally, how satisfied are you with the current conditions of the recreational facilities within the City?