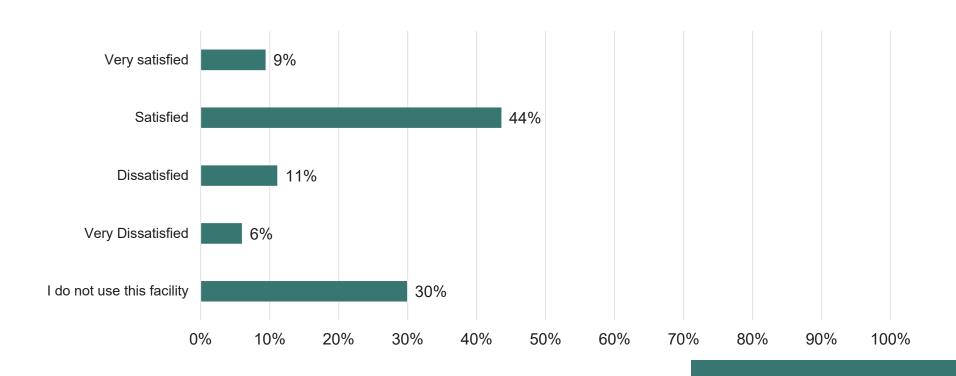

## How satisfied are you with the current conditions of the sports fields within the City?