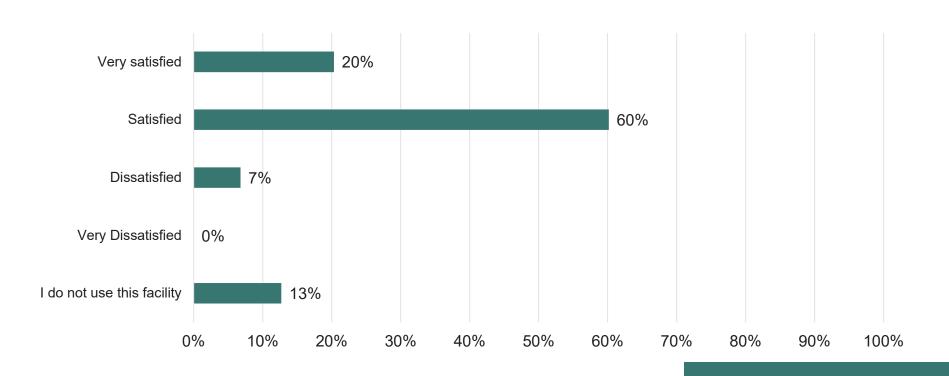

## How satisfied are you with overall current physical conditions of the corporate facilities within the City?