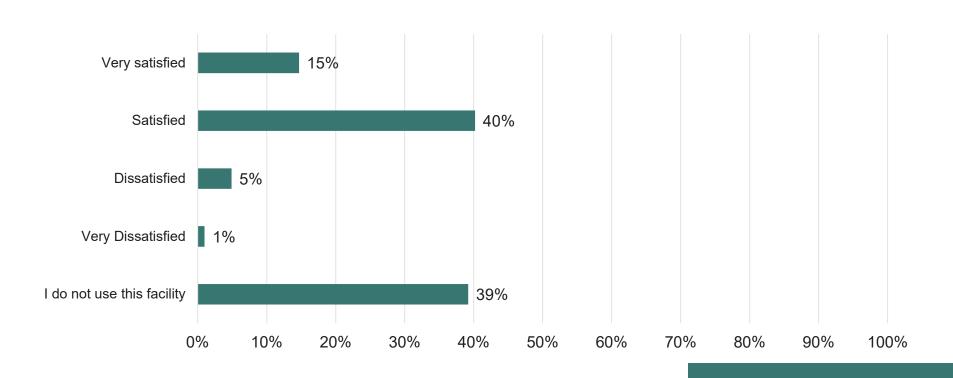

#### Generally, how satisfied are you with the current availability of services within these facilities?