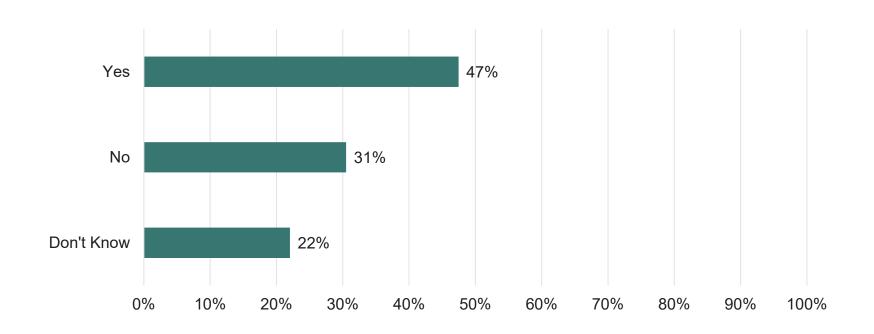

## Would you support an increase in additional funding to improve levels of service?