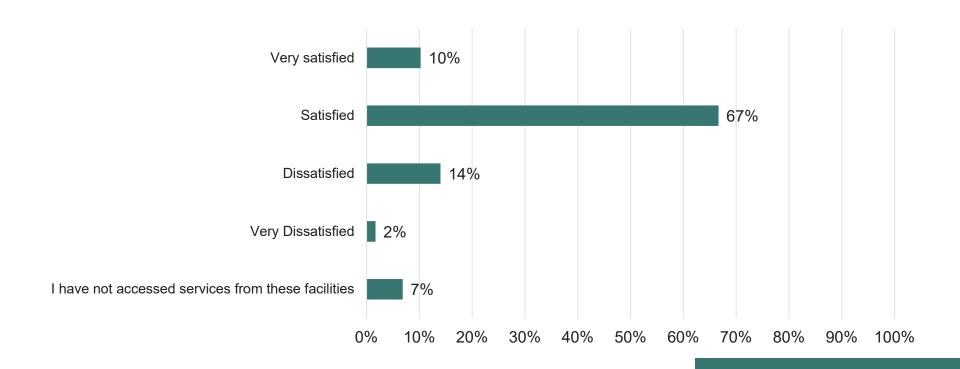

#### Generally, how satisfied are you with the current availability of services within these facilities?