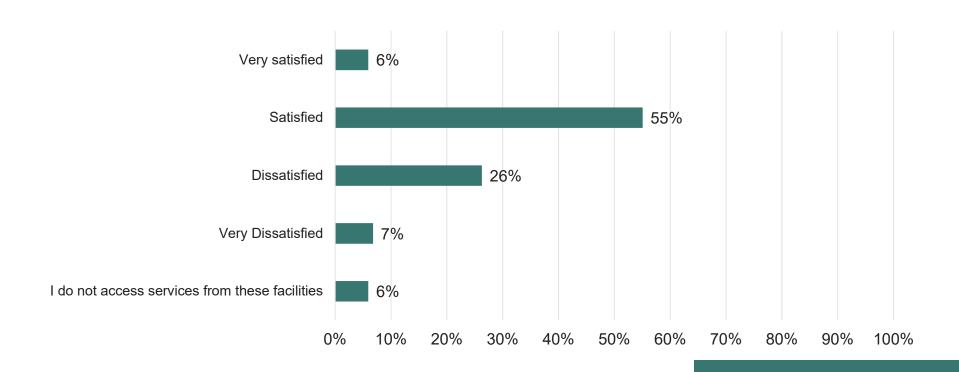

#### Generally, how satisfied are you with the current availability of services within these facilities?