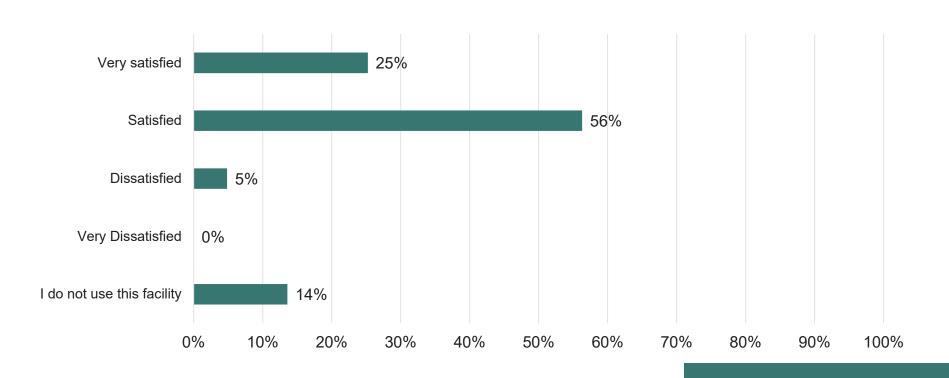

#### Generally, how satisfied are you with the current availability of services within these facilities?