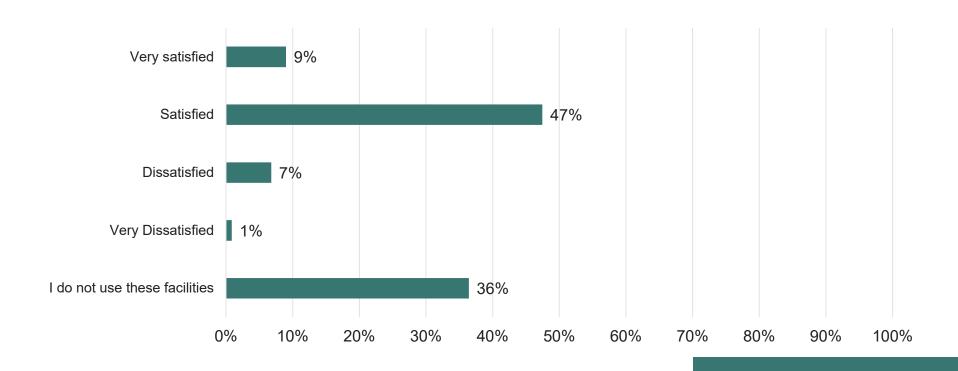

## How satisfied are you with overall current physical conditions of the corporate facilities within the City?