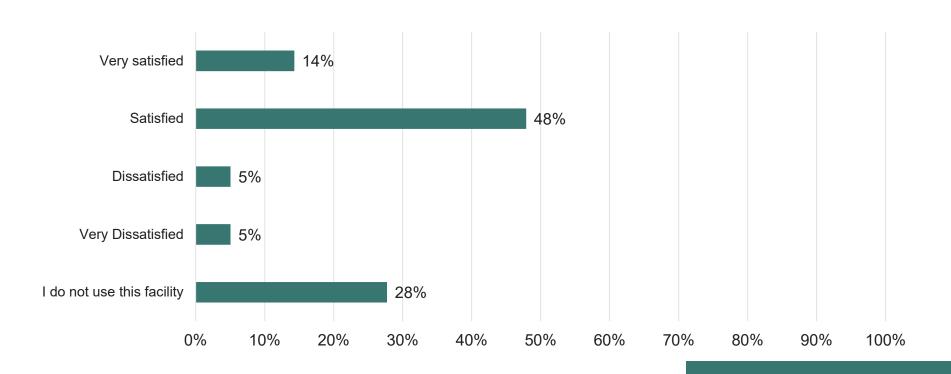

## How satisfied are you with current accessibility of the bus shelters within the City?