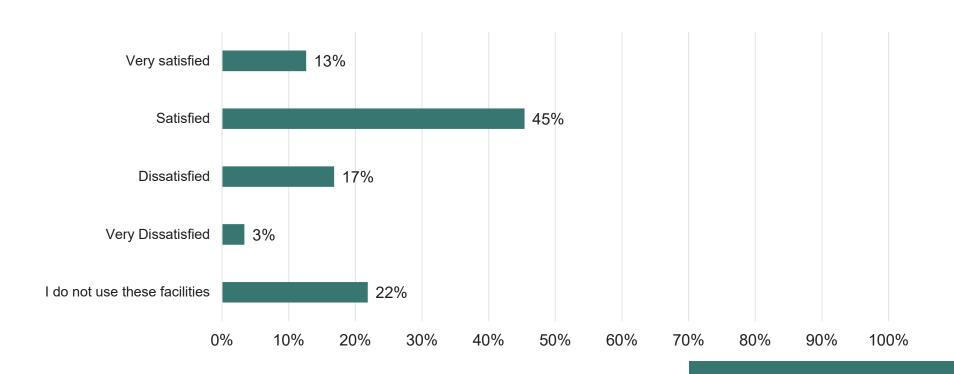

## How satisfied are you with overall current physical conditions of the corporate facilities within the City?