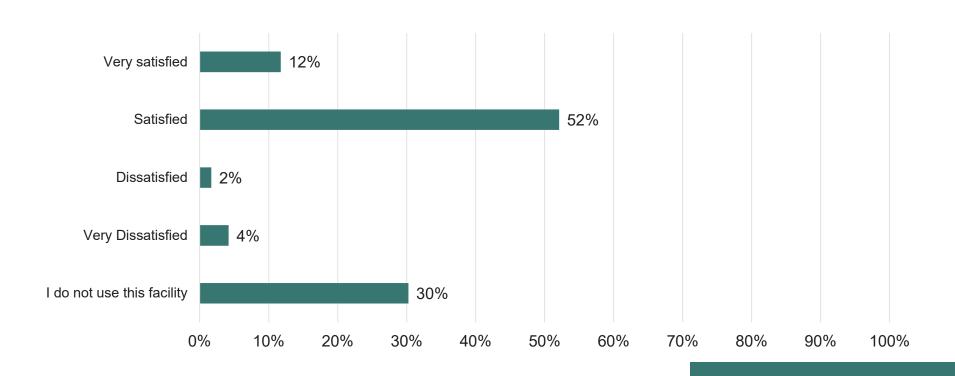

## How satisfied are you with current accessibility of the bus shelters within the City?