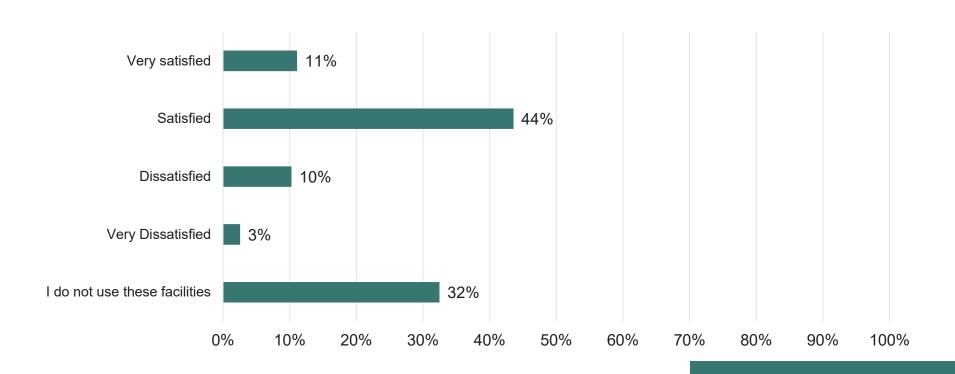

## How satisfied are you with current physical conditions of the bus shelters within the City?